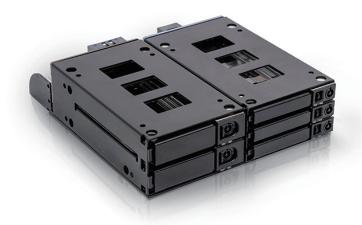

BPM-CAE525-HU2 5.25" to 2x 2.5" U.2 NVMe SSD & 3x 2.5" 12Gb/s HDD SSD Hot-swap Rack

### **Features**

- 2xU.2 (SFF-8643)/ 3x12G (SATA/SAS 7pin) interface
- Fits 2x15mm U.2 NVMe SSD; 3x9mm SAS/SATA SSD/HDD in a 5.25" space
- Support NVMe 32G & SAS 12G & SATA 6G speed
- Tray design with All Metal Parts (Industrial grade)
- · Mechanical lock keeps HDD working securely
- · LED indicator let users check working status any time
- · Individual power switch to manage the HDD

# **Specifications**

| Model Number                                             | Material of Handle                                |
|----------------------------------------------------------|---------------------------------------------------|
| BPM-CAE525-HU2                                           | Metal                                             |
| RoHS Compliance                                          | Color of Main Chassis                             |
| YES                                                      | Black                                             |
| Standard Drive Bays                                      | Dimensions (WxHxD)                                |
| Hotswap 2.5": 5                                          | Width 5.74" (145.8 mm)                            |
| 5.25" Drives: 1                                          | Height 1.63" (41.4 mm )<br>Depth 6.45" (163.8 mm) |
| Hotswap HDD Type:                                        | Deptii 6.43 (163.611III)                          |
| 2x 2.5" 15mm U.2 NVMe SSD ; 3x 2.5" 9mm SAS/SATA SSD/HDD |                                                   |
| Indicators                                               |                                                   |
| Power and HDD activity                                   |                                                   |
| Security                                                 |                                                   |
| Key Lock                                                 |                                                   |
| Material of Main Chassis                                 |                                                   |
| Metal                                                    |                                                   |