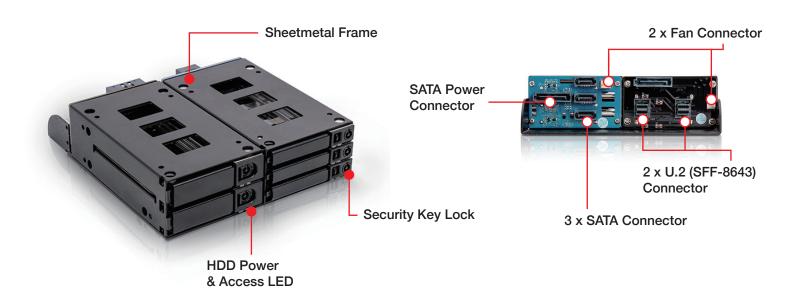

### **Features**

- 2xU.2 (SFF-8643)/ 3x12G (SATA/SAS 7pin) interface
- Fits 2x15mm U.2 NVMe SSD; 3x9mm SAS/SATA SSD/HDD in a 5.25" space
- Support NVMe 32G & SAS 12G & SATA 6G speed
- Tray design with All Metal Parts (Industrial grade)
- · Mechanical lock keeps HDD working securely
- · LED indicator let users check working status any time
- · Individual power switch to manage the HDD

# **Specifications**

| Model Number                                             | Material of Handle                                |
|----------------------------------------------------------|---------------------------------------------------|
| BPM-CAE525-HU2                                           | Metal                                             |
| RoHS Compliance                                          | Color of Main Chassis                             |
| YES                                                      | Black                                             |
| Standard Drive Bays                                      | Dimensions (WxHxD)                                |
| Hotswap 2.5": 5                                          | Width 5.74" (145.8 mm)                            |
| 5.25" Drives: 1                                          | Height 1.63" (41.4 mm )<br>Depth 6.45" (163.8 mm) |
| Hotswap HDD Type:                                        | Deptii 6.43 (163.611III)                          |
| 2x 2.5" 15mm U.2 NVMe SSD ; 3x 2.5" 9mm SAS/SATA SSD/HDD |                                                   |
| Indicators                                               |                                                   |
| Power and HDD activity                                   |                                                   |
| Security                                                 |                                                   |
| Key Lock                                                 |                                                   |
| Material of Main Chassis                                 |                                                   |
| Metal                                                    |                                                   |