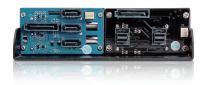

### **Features**

- 2xU.2 (SFF-8643)/ 3x12G (SATA/SAS 7pin) interface
- Fits 2x15mm U.2 NVMe SSD; 3x9mm SAS/SATA SSD/HDD in a 5.25" space
- Support NVMe 32G & SAS 12G & SATA 6G speed
- Tray design with All Metal Parts (Industrial grade)
- · Mechanical lock keeps HDD working securely
- · LED indicator let users check working status any time
- · Individual power switch to manage the HDD

# **Specifications**

| Model Number                                             | Material of Handle                                |
|----------------------------------------------------------|---------------------------------------------------|
| BPM-CAE525-HU2                                           | Metal                                             |
| RoHS Compliance                                          | Color of Main Chassis                             |
| YES                                                      | Black                                             |
| Standard Drive Bays                                      | Dimensions (WxHxD)                                |
| Hotswap 2.5": 5                                          | Width 5.74" (145.8 mm)                            |
| 5.25" Drives: 1                                          | Height 1.63" (41.4 mm )<br>Depth 6.45" (163.8 mm) |
| Hotswap HDD Type:                                        | Deptii 6.43 (163.611III)                          |
| 2x 2.5" 15mm U.2 NVMe SSD ; 3x 2.5" 9mm SAS/SATA SSD/HDD |                                                   |
| Indicators                                               |                                                   |
| Power and HDD activity                                   |                                                   |
| Security                                                 |                                                   |
| Key Lock                                                 |                                                   |
| Material of Main Chassis                                 |                                                   |
| Metal                                                    |                                                   |