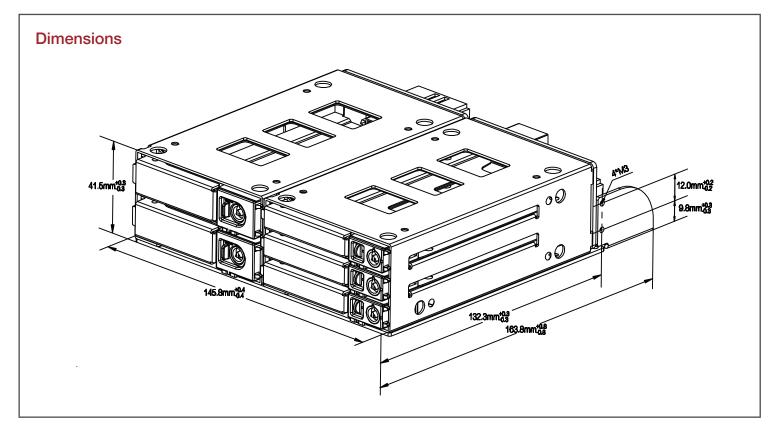

# **Specifications**

| Model Number                                             | Material of Handle                                |
|----------------------------------------------------------|---------------------------------------------------|
| BPM-CAE525-HU2                                           | Metal                                             |
| RoHS Compliance                                          | Color of Main Chassis                             |
| YES                                                      | Black                                             |
| Standard Drive Bays                                      | Dimensions (WxHxD)                                |
| Hotswap 2.5": 5                                          | Width 5.74" (145.8 mm)                            |
| 5.25" Drives: 1                                          | Height 1.63" (41.4 mm )<br>Depth 6.45" (163.8 mm) |
| Hotswap HDD Type:                                        | Deptii 6.43 (163.611III)                          |
| 2x 2.5" 15mm U.2 NVMe SSD ; 3x 2.5" 9mm SAS/SATA SSD/HDD |                                                   |
| Indicators                                               |                                                   |
| Power and HDD activity                                   |                                                   |
| Security                                                 |                                                   |
| Key Lock                                                 |                                                   |
| Material of Main Chassis                                 |                                                   |
| Metal                                                    |                                                   |