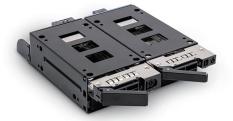

### **Features**

- 2xU.2 (SFF-8643)/ 3x12G (SATA/SAS 7pin) interface
- Fits 2x15mm U.2 NVMe SSD; 3x9mm SAS/SATA SSD/HDD in a 5.25" space
- Support NVMe 32G & SAS 12G & SATA 6G speed
- Tray design with All Metal Parts (Industrial grade)
- · Mechanical lock keeps HDD working securely
- · LED indicator let users check working status any time
- · Individual power switch to manage the HDD

# **Specifications**

| Model Number                                             | Material of Handle                                |
|----------------------------------------------------------|---------------------------------------------------|
| BPM-CAE525-HU2                                           | Metal                                             |
| RoHS Compliance                                          | Color of Main Chassis                             |
| YES                                                      | Black                                             |
| Standard Drive Bays                                      | Dimensions (WxHxD)                                |
| Hotswap 2.5": 5                                          | Width 5.74" (145.8 mm)                            |
| 5.25" Drives: 1                                          | Height 1.63" (41.4 mm )<br>Depth 6.45" (163.8 mm) |
| Hotswap HDD Type:                                        | Deptii 6.43 (163.611III)                          |
| 2x 2.5" 15mm U.2 NVMe SSD ; 3x 2.5" 9mm SAS/SATA SSD/HDD |                                                   |
| Indicators                                               |                                                   |
| Power and HDD activity                                   |                                                   |
| Security                                                 |                                                   |
| Key Lock                                                 |                                                   |
| Material of Main Chassis                                 |                                                   |
| Metal                                                    |                                                   |