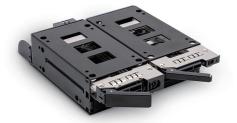

### **Features**

- 2xU.2 (SFF-8643)/ 4x12G (SATA/SAS 7pin) interface
- Fits 2x15mm U.2 NVMe SSD; 4x7mm SAS/SATA SSD/HDD in a 5.25" space
- Support NVMe 32G & SAS 12G & SATA 6G speed
- Tray design with All Metal Parts (Industrial grade)
- · Mechanical lock keeps HDD working securely
- · LED indicator let users check working status any time
- · Individual power switch to manage the HDD