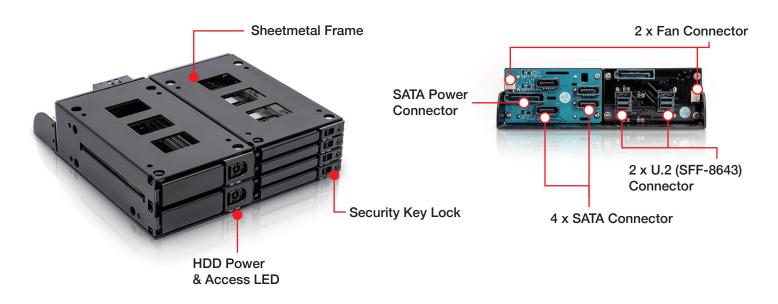

### **Features**

- 2xU.2 (SFF-8643)/ 4x12G (SATA/SAS 7pin) interface
- Fits 2x15mm U.2 NVMe SSD; 4x7mm SAS/SATA SSD/HDD in a 5.25" space
- Support NVMe 32G & SAS 12G & SATA 6G speed
- Tray design with All Metal Parts (Industrial grade)
- · Mechanical lock keeps HDD working securely
- · LED indicator let users check working status any time
- · Individual power switch to manage the HDD

# **Specifications**

| Model Number                                             | Material of Handle |                                        |  |
|----------------------------------------------------------|--------------------|----------------------------------------|--|
| BPM-CAP625-HU2                                           | Metal              |                                        |  |
| RoHS Compliance                                          | Color of Main Chas | sis                                    |  |
| YES                                                      | Black              |                                        |  |
| Standard Drive Bays                                      | Dimensions (WxHxI  | Dimensions (WxHxD)                     |  |
| Hotswap 2.5": 6                                          |                    | 4" ( 145.8 mm )                        |  |
| 5.25" Drives: 1                                          |                    | 1.64" ( 41.7 mm )<br>6.45" ( 163.8 mm) |  |
| Hotswap HDD Type:                                        | Бериі 6.4.         |                                        |  |
| 2x 2.5" 15mm U.2 NVMe SSD ; 4x 2.5" 7mm SAS/SATA HDD/SSD |                    |                                        |  |
| Indicators                                               |                    |                                        |  |
| Power and HDD activity                                   |                    |                                        |  |
| Security                                                 |                    |                                        |  |
| Key Lock                                                 |                    |                                        |  |
| Material of Main Chassis                                 |                    |                                        |  |
| Metal                                                    |                    |                                        |  |