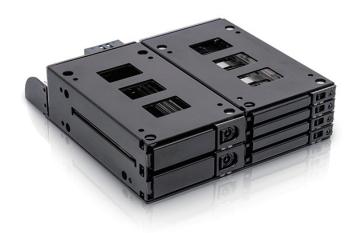

BPM-CAP625-HU2 5.25" to 2x 2.5" U.2 NVMe SSD & 4x 2.5" 12Gb/s HDD SSD Hot-swap Rack

### **Features**

- 2xU.2 (SFF-8643)/ 4x12G (SATA/SAS 7pin) interface
- Fits 2x15mm U.2 NVMe SSD; 4x7mm SAS/SATA SSD/HDD in a 5.25" space
- Support NVMe 32G & SAS 12G & SATA 6G speed
- Tray design with All Metal Parts (Industrial grade)
- · Mechanical lock keeps HDD working securely
- · LED indicator let users check working status any time
- · Individual power switch to manage the HDD