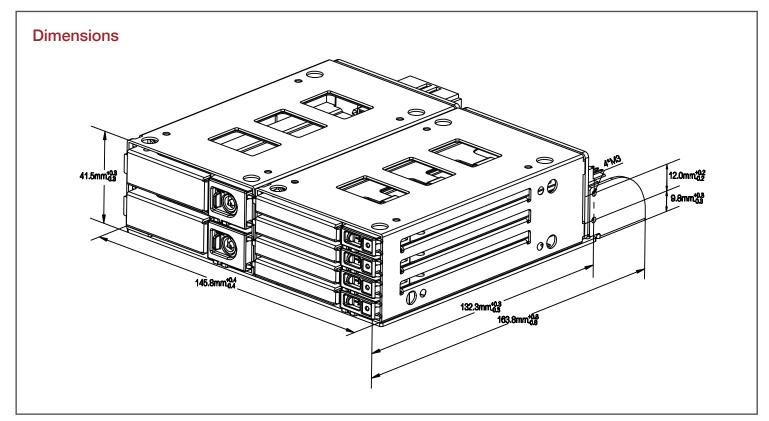

# **Specifications**

| Model Number                                             | Material of Handle |                                        |  |
|----------------------------------------------------------|--------------------|----------------------------------------|--|
| BPM-CAP625-HU2                                           | Metal              |                                        |  |
| RoHS Compliance                                          | Color of Main Chas | sis                                    |  |
| YES                                                      | Black              |                                        |  |
| Standard Drive Bays                                      | Dimensions (WxHxI  | Dimensions (WxHxD)                     |  |
| Hotswap 2.5": 6                                          |                    | 4" ( 145.8 mm )                        |  |
| 5.25" Drives: 1                                          |                    | 1.64" ( 41.7 mm )<br>6.45" ( 163.8 mm) |  |
| Hotswap HDD Type:                                        | Бериі 6.4.         |                                        |  |
| 2x 2.5" 15mm U.2 NVMe SSD ; 4x 2.5" 7mm SAS/SATA HDD/SSD |                    |                                        |  |
| Indicators                                               |                    |                                        |  |
| Power and HDD activity                                   |                    |                                        |  |
| Security                                                 |                    |                                        |  |
| Key Lock                                                 |                    |                                        |  |
| Material of Main Chassis                                 |                    |                                        |  |
| Metal                                                    |                    |                                        |  |