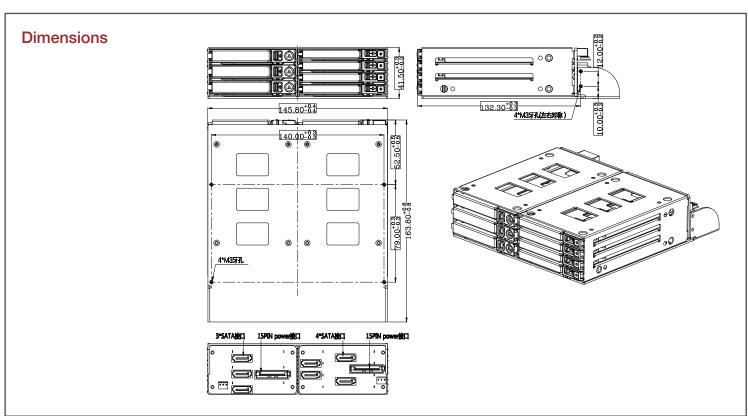

#### **Specifications**

| Model Number                 | Material of Handle                             |
|------------------------------|------------------------------------------------|
| BPM-CEP725-HD                | Metal                                          |
| RoHS Compliance              | Color of Main Chassis                          |
| YES                          | Black                                          |
| Standard Drive Bays          | Dimensions (WxHxD)                             |
| Hotswap 2.5": 7              | Width 5.74" ( 145.8 mm )                       |
| 5.25" Drives: 1              | Height 1.64" (41.7 mm)  Depth 6.45" (163.8 mm) |
| Hotswap HDD Type:            | рерит 6.45° (163.8 mm)                         |
| 3x9mm; 4x7mm SAS 12G HDD/SSD |                                                |
| Indicators                   |                                                |
| Power and HDD activity       |                                                |
| Security                     |                                                |
| Key Lock                     |                                                |
| Material of Main Chassis     |                                                |
| Metal                        |                                                |