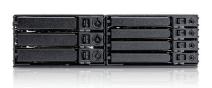

|
| 5.25" Drives: 1              | Height 1.64" (41.7 mm)  Depth 6.45" (163.8 mm) |
| Hotswap HDD Type:            | рерит 6.45° (163.8 mm)                         |
| 3x9mm; 4x7mm SAS 12G HDD/SSD |                                                |
| Indicators                   |                                                |
| Power and HDD activity       |                                                |
| Security                     |                                                |
| Key Lock                     |                                                |
| Material of Main Chassis     |                                                |
| Metal                        |                                                |

#### **Front View**

### Feature View









We at iStarUSA Group offer OEM/ODM services for Industrial Power, Custom Power, Chassis, Cabinets, and Data Storage. Through our skilled metal bending, milling, and silk screening we can provide you with unique customizations that will make your product stand out from the rest. With iStarUSA Group's OEM/ODM Solutions you can be sure to receive one-of-a-kind products for your one-of-a-kind business.







#### **Ordering Information**

| Model         | Description                                      |
|---------------|--------------------------------------------------|
| BPM-CEP725-HD | 5.25" to 7x 2.5" 12Gb/s HDD SSD<br>Hot-swap Rack |