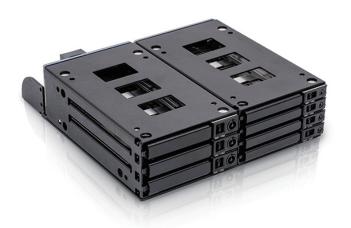

# 5.25" to 7x 2.5" 12Gb/s HDD SSD Hot-swap Rack

#### **Features**

- 7x SAS 12G (SAS 7pin) interface
- Fits 3x9mm; 4x7mm SAS 12G SSD in a 5.25" space
- · Support SAS 12G & SATA 6G speed
- Tray design with All Metal Parts (Industrial grade)
- · Mechanical lock keeps HDD working securely
- · LED indicator let users check working status any time

#### **Front View**