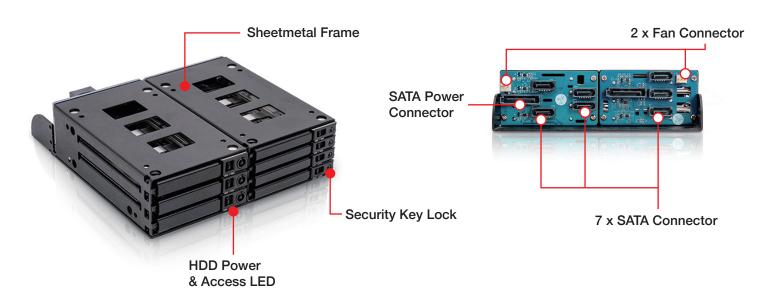

#### **Features**

- 7x SAS 12G (SAS 7pin) interface
- Fits 3x9mm; 4x7mm SAS 12G SSD in a 5.25" space
- · Support SAS 12G & SATA 6G speed
- Tray design with All Metal Parts (Industrial grade)
- · Mechanical lock keeps HDD working securely
- · LED indicator let users check working status any time

#### **Specifications**

| Model Number                 | Material of Handle                             |
|------------------------------|------------------------------------------------|
| BPM-CEP725-HD                | Metal                                          |
| RoHS Compliance              | Color of Main Chassis                          |
| YES                          | Black                                          |
| Standard Drive Bays          | Dimensions (WxHxD)                             |
| Hotswap 2.5": 7              | Width 5.74" ( 145.8 mm )                       |
| 5.25" Drives: 1              | Height 1.64" (41.7 mm)  Depth 6.45" (163.8 mm) |
| Hotswap HDD Type:            | рерит 6.45° (163.8 mm)                         |
| 3x9mm; 4x7mm SAS 12G HDD/SSD |                                                |
| Indicators                   |                                                |
| Power and HDD activity       |                                                |
| Security                     |                                                |
| Key Lock                     |                                                |
| Material of Main Chassis     |                                                |
| Metal                        |                                                |

#### **Front View**