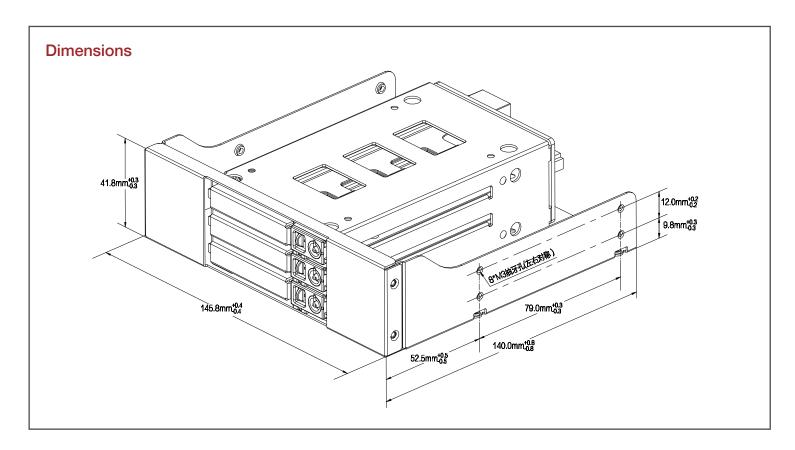

#### **Specifications**

| Model Number                                      | Material of Handle                                                   |
|---------------------------------------------------|----------------------------------------------------------------------|
| BPM-KCE325-HD RoHS Compliance                     | Metal<br>Color of Main Chassis                                       |
| YES Standard Drive Bays                           | Black Dimensions (WxHxD)                                             |
| Hotswap 2.5": 3 5.25" Drives: 1 Hotswap HDD Type: | Width 5.74" (145.8 mm) Height 1.64" (41.7 mm) Depth 5.51" (140.0 mm) |
| 3x 2.5" 9mm 12G SAS/SATA HDD/SSD Indicators       |                                                                      |
| Power and HDD activity Security                   |                                                                      |
| Key Lock Material of Main Chassis                 |                                                                      |