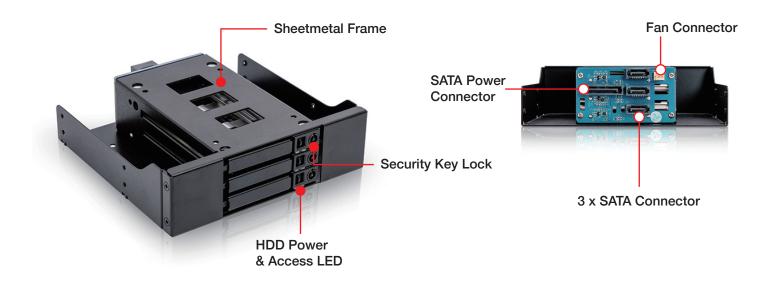

#### **Features**

- 3x9mm (SAS 7pin) interface
- Fits 3x9mm 12G SSD in a 5.25" space
- · Support SAS 12G & SATA 6G speed
- Tray design with All Metal Parts (Industrial grade)
- · Mechanical lock keeps HDD working securely
- LED indicator let users check working status any time

#### **Specifications**

| Model Number                                      | Material of Handle                                                   |
|---------------------------------------------------|----------------------------------------------------------------------|
| BPM-KCE325-HD RoHS Compliance                     | Metal<br>Color of Main Chassis                                       |
| YES Standard Drive Bays                           | Black Dimensions (WxHxD)                                             |
| Hotswap 2.5": 3 5.25" Drives: 1 Hotswap HDD Type: | Width 5.74" (145.8 mm) Height 1.64" (41.7 mm) Depth 5.51" (140.0 mm) |
| 3x 2.5" 9mm 12G SAS/SATA HDD/SSD Indicators       |                                                                      |
| Power and HDD activity Security                   |                                                                      |
| Key Lock Material of Main Chassis                 |                                                                      |