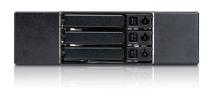

M-KCE325-HD RoHS Compliance                     | Metal<br>Color of Main Chassis                                       |
| YES Standard Drive Bays                           | Black Dimensions (WxHxD)                                             |
| Hotswap 2.5": 3 5.25" Drives: 1 Hotswap HDD Type: | Width 5.74" (145.8 mm) Height 1.64" (41.7 mm) Depth 5.51" (140.0 mm) |
| 3x 2.5" 9mm 12G SAS/SATA HDD/SSD Indicators       |                                                                      |
| Power and HDD activity Security                   |                                                                      |
| Key Lock Material of Main Chassis                 |                                                                      |

#### **Front View**

Metal

#### **Feature View**









We at iStarUSA Group offer OEM/ODM services for Industrial Power, Custom Power, Chassis, Cabinets, and Data Storage. Through our skilled metal bending, milling, and silk screening we can provide you with unique customizations that will make your product stand out from the rest. With iStarUSA Group's OEM/ODM Solutions you can be sure to receive one-of-a-kind products for your one-of-a-kind business.







### **Ordering Information**

| Model         | Description                                   |
|---------------|-----------------------------------------------|
| BPM-KCE325-HD | 5.25" to 3x 2.5" 12Gb/s HDD SSD Hot-swap Rack |
|               |                                               |