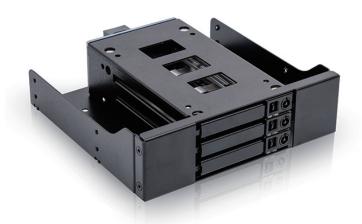

# 5.25" to 3x 2.5" 12Gb/s HDD SSD Hot-swap Rack

#### **Features**

- 3x9mm (SAS 7pin) interface
- Fits 3x9mm 12G SSD in a 5.25" space
- · Support SAS 12G & SATA 6G speed
- Tray design with All Metal Parts (Industrial grade)
- · Mechanical lock keeps HDD working securely
- LED indicator let users check working status any time

#### **Specifications**

| Model Number                                      | Material of Handle                                                   |
|---------------------------------------------------|----------------------------------------------------------------------|
| BPM-KCE325-HD RoHS Compliance                     | Metal<br>Color of Main Chassis                                       |
| YES Standard Drive Bays                           | Black Dimensions (WxHxD)                                             |
| Hotswap 2.5": 3 5.25" Drives: 1 Hotswap HDD Type: | Width 5.74" (145.8 mm) Height 1.64" (41.7 mm) Depth 5.51" (140.0 mm) |
| 3x 2.5" 9mm 12G SAS/SATA HDD/SSD Indicators       |                                                                      |
| Power and HDD activity Security                   |                                                                      |
| Key Lock Material of Main Chassis                 |                                                                      |