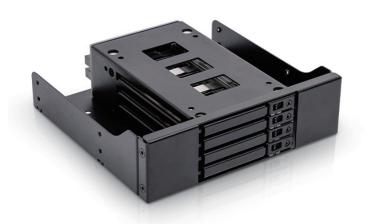

# 5.25" to 4x 2.5" 12Gb/s HDD SSD Hot-swap Rack

### **Features**

- 4x7mm (SAS 7pin) interface
- Fits 4x7mm 12G SSD in a 5.25" space
- · Support SAS 12G & SATA 6G speed
- Tray design with All Metal Parts (Industrial grade)
- · Mechanical lock keeps HDD working securely
- LED indicator let users check working status any time