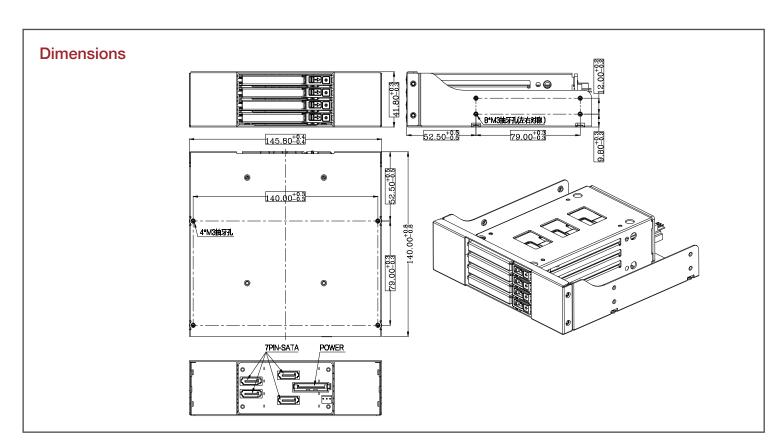

### **Specifications**

| Model Number             | Material of Handle                                  |
|--------------------------|-----------------------------------------------------|
| BPM-KCP425-HD            | Metal                                               |
| RoHS Compliance          | Color of Main Chassis                               |
| YES                      | Black                                               |
| Standard Drive Bays      | Dimensions (WxHxD)                                  |
| Hotswap 2.5": 4          | Width 5.74" (145.8 mm)                              |
| 5.25" Drives: 1          | Height 1.64" ( 41.7 mm ) ´ Depth 5.51" ( 140.0 mm ) |
| Hotswap HDD Type:        | Бериі 3.31 (1 <del>4</del> 0.011#11)                |
| 4x7mm 12G SAS SSD HDD    |                                                     |
| Indicators               |                                                     |
| Power and HDD activity   |                                                     |
| Security                 |                                                     |
| Key Lock                 |                                                     |
| Material of Main Chassis |                                                     |
| Metal                    |                                                     |