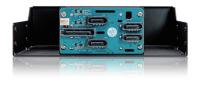

### **Specifications**

| Model Number             | Material of Handle                                  |
|--------------------------|-----------------------------------------------------|
| BPM-KCP425-HD            | Metal                                               |
| RoHS Compliance          | Color of Main Chassis                               |
| YES                      | Black                                               |
| Standard Drive Bays      | Dimensions (WxHxD)                                  |
| Hotswap 2.5": 4          | Width 5.74" (145.8 mm)                              |
| 5.25" Drives: 1          | Height 1.64" ( 41.7 mm ) ´ Depth 5.51" ( 140.0 mm ) |
| Hotswap HDD Type:        | Бериі 3.31 (1 <del>4</del> 0.011#11)                |
| 4x7mm 12G SAS SSD HDD    |                                                     |
| Indicators               |                                                     |
| Power and HDD activity   |                                                     |
| Security                 |                                                     |
| Key Lock                 |                                                     |
| Material of Main Chassis |                                                     |
| Metal                    |                                                     |