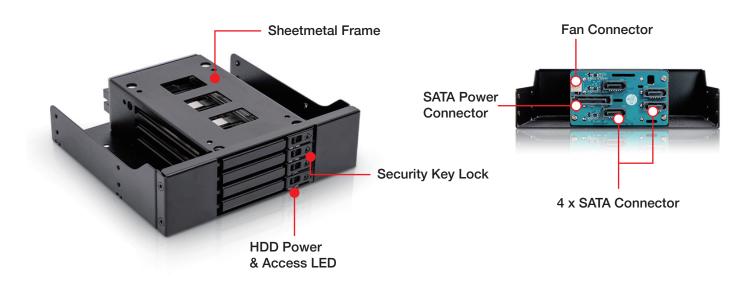

### **Front View**

**Feature View** 

We at iStarUSA Group offer OEM/ODM services for Industrial Power, Custom Power, Chassis, Cabinets, and Data Storage. Through our skilled metal bending, milling, and silk screening we can provide you with unique customizations that will make your product stand out from the rest. With iStarUSA Group's OEM/ODM Solutions you can be sure to receive one-of-a-kind products for your one-of-a-kind business.

### **Specifications**

| Model Number             | Material of Handle                                  |
|--------------------------|-----------------------------------------------------|
| BPM-KCP425-HD            | Metal                                               |
| RoHS Compliance          | Color of Main Chassis                               |
| YES                      | Black                                               |
| Standard Drive Bays      | Dimensions (WxHxD)                                  |
| Hotswap 2.5": 4          | Width 5.74" (145.8 mm)                              |
| 5.25" Drives: 1          | Height 1.64" ( 41.7 mm ) ´ Depth 5.51" ( 140.0 mm ) |
| Hotswap HDD Type:        | Бериі 3.31 (1 <del>4</del> 0.011#11)                |
| 4x7mm 12G SAS SSD HDD    |                                                     |
| Indicators               |                                                     |
| Power and HDD activity   |                                                     |
| Security                 |                                                     |
| Key Lock                 |                                                     |
| Material of Main Chassis |                                                     |
| Metal                    |                                                     |