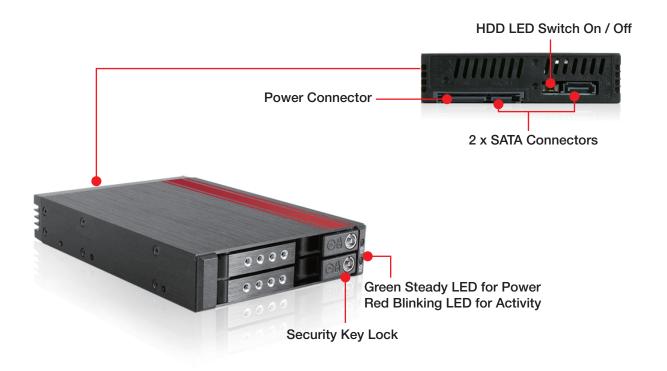

### **Features**

- · Aluminum Housing
- · Compatible with SATA III (Transfer rate 6.0 Gb/s)
- Fit one 3.5" Drive Bay for 2 x 2.5" Standard HDDs or SSDs (thickness 9.5mm)
- With one SATA Power and two DATA Connectors
- Energy Saving on Using 2.5" HDDs or SSDs
- LED Indicators for Power & HDD access
- · Security Key Lock
- · RoHS Compliance
- JBOD Support (two individual hard drives)

## **Specifications**

| Model Number             | Color of Main Chassis                            |
|--------------------------|--------------------------------------------------|
| BPN-2535DE-SA            | Black                                            |
| RoHS Compliance          | Dimensions (WxHxD)                               |
| YES                      | Width 4.00" (101.6 mm)                           |
| Standard Drive Bays      | Height 1.00" (25.4 mm ) ´ Depth 5.74" (145.8 mm) |
| Hotswap 2.5": 2          |                                                  |
| 3.5" Drives: 1           |                                                  |
| Hotswap HDD Type:        |                                                  |
| 2.5" SATA I/II/III       |                                                  |
| Indicators               |                                                  |
| Power and HDD access     |                                                  |
| Security                 |                                                  |
| Key Lock                 |                                                  |
| Material of Main Chassis |                                                  |
| Aluminum                 |                                                  |

Aluminum

**Front View Feature View**  **Rear View** 

\*SSD not included

We at iStarUSA Group offer OEM/ODM services for Industrial Power, Custom Power, Chassis, Cabinets, and Data Storage. Through our skilled metal bending, milling, and silk screening we can provide you with unique customizations that will make your product stand out from the rest. With iStarUSA Group's OEM/ODM Solutions you can be sure to receive one-of-a-kind products for your one-of-a-kind business.