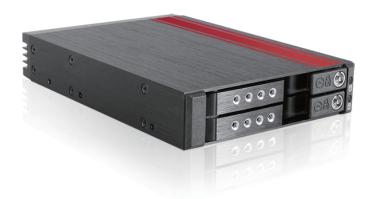

# BPN-2535DE-SA 3.5" to 2x 2.5" SATA 6 Gbps HDD SSD Hot-swap Rack

### **Features**

- · Aluminum Housing
- · Compatible with SATA III (Transfer rate 6.0 Gb/s)
- Fit one 3.5" Drive Bay for 2 x 2.5" Standard HDDs or SSDs (thickness 9.5mm)
- With one SATA Power and two DATA Connectors
- Energy Saving on Using 2.5" HDDs or SSDs
- LED Indicators for Power & HDD access
- · Security Key Lock
- · RoHS Compliance
- JBOD Support (two individual hard drives)

Aluminum

**Front View Feature View**  **Rear View** 

\*SSD not included

We at iStarUSA Group offer OEM/ODM services for Industrial Power, Custom Power, Chassis, Cabinets, and Data Storage. Through our skilled metal bending, milling, and silk screening we can provide you with unique customizations that will make your product stand out from the rest. With iStarUSA Group's OEM/ODM Solutions you can be sure to receive one-of-a-kind products for your one-of-a-kind business.