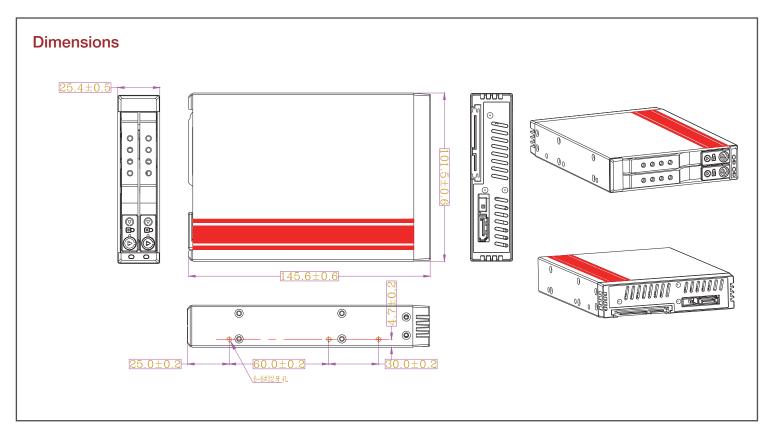

## **Specifications**

| Model Number             | Color of Main Chassis                            |
|--------------------------|--------------------------------------------------|
| BPN-2535DE-SA            | Black                                            |
| RoHS Compliance          | Dimensions (WxHxD)                               |
| YES                      | Width 4.00" (101.6 mm)                           |
| Standard Drive Bays      | Height 1.00" (25.4 mm ) ´ Depth 5.74" (145.8 mm) |
| Hotswap 2.5": 2          |                                                  |
| 3.5" Drives: 1           |                                                  |
| Hotswap HDD Type:        |                                                  |
| 2.5" SATA I/II/III       |                                                  |
| Indicators               |                                                  |
| Power and HDD access     |                                                  |
| Security                 |                                                  |
| Key Lock                 |                                                  |
| Material of Main Chassis |                                                  |
| Aluminum                 |                                                  |