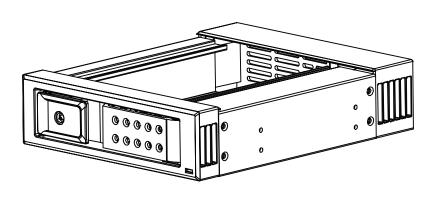

#### **Main Features:**

- 1 x 5.25" Bay for 1 x 3.5" HDD
- Material: Aluminum Body & Bezel
- Color: Black
- Trayless Design
- Triangle metal key-lock
- Hot Swappable
- HDD LED Functioning ON / OFF Switch
- Fan: 4cm Fan x 1 (Optional)
- Dimensions: 7.1"(D) \* 5.75"(W) \* 1.65"(H)
- Weight: 0.88 lb

# Special Features: High Speed Transfer Rate

- Interface: Support SATA-I, II, III & SAS I, II, III
- Transfer Rate: Up to 12Gb/s
- Connector: 7pin SATA Connector & 15pin Power Connector

Front View

Rear View