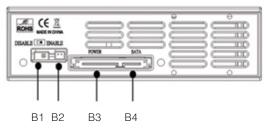

# Special Features: High Speed Transfer Rate

- Interface: Support SATA-I, II, III & SAS I, II, III
- Transfer Rate: Up to 12Gb/s
- Connector: 7pin SATA Connector & 15pin Power Connector

Front View

Rear View

A1 = Triangle Metal Key Lock A2 = HDD Power & Access LED B1 = HDD LED Switch (Enable / Disable)

B2 = 12V FAN 2pin Power Output Jumper

B3 = 15pin Power Connector

B4 = 7pin SATA Connector

| LED   |        | A2         |               |
|-------|--------|------------|---------------|
| State | HDD In | HDD Access | *B1 - Disable |
| Color | Blue   | Purple     | Blue          |
| Blink | X      | 0          | X             |

1 2

<sup>\*</sup> When turning B1 switch to DISABLE position, the LED indication for HDD accessing will not work. In this case, the front LED is displayed in solid blue with the power ON function only, no blinking accessing signal.