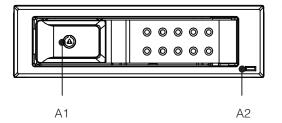

# Special Features: High Speed Transfer Rate

- Interface: Support SATA-I, II, III & SAS I, II, III
- Transfer Rate: Up to 12Gb/s
- Connector: 7pin SATA Connector & 15pin Power Connector

Front View

Rear View

A1 = Triangle Metal Key Lock A2 = HDD Power & Access LED B1 = HDD LED Switch (Enable / Disable)

B2 = 12V FAN 2pin Power Output Jumper

B3 = 15pin Power Connector

B4 = 7pin SATA Connector

| LED   |        | A2         |               |
|-------|--------|------------|---------------|
| State | HDD In | HDD Access | *B1 - Disable |
| Color | Blue   | Purple     | Blue          |
| Blink | X      | 0          | X             |