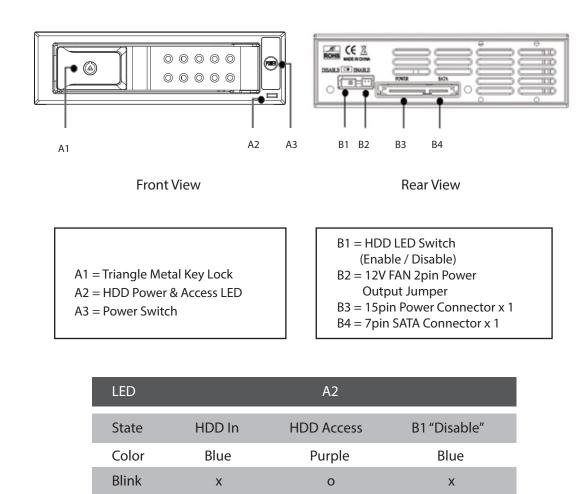

#### Main Features:

- 1 x 5.25" Bay for 1 x 3.5" HDD
- Material: Aluminum Body & Bezel
- Color: Black
- Trayless Design
- Triangle metal key-lock safeguards the hard disk in the correct position
- Hot Swap in / out
- HDD LED Functioning ON / OFF Switch
- Power Switch for Hard Disk
- FAN: 4cm FAN x 1 (Optional)
- Dim: 179.5(L) x 145.6(W) x 42(H) mm
- Weight: 0.28 kgs

## Special Features: High Speed Transfer Rate

- Interface: Support SATA-I, II, III & SAS I, II, III
- Transfer rate: Upto 12Gbps
- Connector: 7pin SATA Connector x 1 & 15pin Power Connector x 1.

#### Special Features: Power Switch for individual Hard Drive

- When 15pin power cable is connected, hard disk will power on automatically.
- By pressing the power switch, the power for specific hard drive will go off.

# **User Manual**

Model Name: BPN-DE110P

\* When turning B1 switch to DISABLE position, the LED indication for HDD accessing will not work. In this case, the front LED is displayed in solid blue only and that means it is with the power ON function only but without blinking accessing signal.