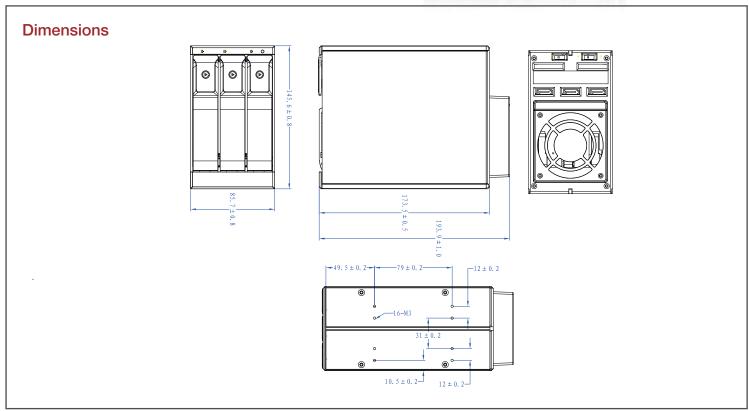

### **Specifications**

| Model Number                             | Material of Handle                                 |
|------------------------------------------|----------------------------------------------------|
| BPN-DE230HD-WB                           | Aluminum                                           |
| RoHS Compliance                          | Material of Main Chassis                           |
| YES                                      | Aluminum                                           |
| Standard Drive Bays                      | Color of Main Chassis                              |
| Hotswap 3.5": 3                          | Black                                              |
| 5.25" Drives: 2                          |                                                    |
| Hotswap HDD Type:                        | Optional Fan:                                      |
| 3.5" SAS I/II/III & SATA I/II/III        | 1x70mm                                             |
| Indicators                               | Dimensions (WxHxD)                                 |
| Blue for Power on/ Purple for HDD Access | Width 5.71" (145.0 mm )<br>Height 3.35" (85.1 mm ) |
| Security                                 | Depth 7.64" (194.1 mm)                             |
|                                          |                                                    |