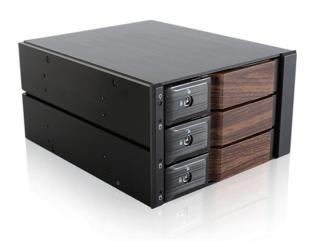

## BPN-DE230HD-WB

# Trayless 2x 5.25" to 3x 3.5" 12Gb/s HDD Hot-swap Rack with Wood Look Bezel

#### **Features**

- · Aluminum Frame, designed for heavy-duty purpose
- · Supports SAS I/II/III and SATA I/II/III Hard Drives
- · Integrative shaping aluminum design for quickest heat sink
- · Wood look bezel with metal key lock mechanism for double safety
- · Removable fan cover for easy maintenance
- · Multi-functional LED Indication
- Support Hot-Swap & RAID Configuration (need an additional RAID controller)
- · Low-noise Design with Fan-speed Control
- 14TB Hard Drives Compatible
- High Performance Transfer Rate up to 12Gb/s