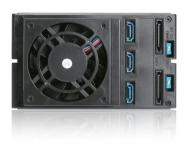

### **Specifications**

| Model Number                             | Material of Handle                                 |
|------------------------------------------|----------------------------------------------------|
| BPN-DE230HD-WB                           | Aluminum                                           |
| RoHS Compliance                          | Material of Main Chassis                           |
| YES                                      | Aluminum                                           |
| Standard Drive Bays                      | Color of Main Chassis                              |
| Hotswap 3.5": 3                          | Black                                              |
| 5.25" Drives: 2                          |                                                    |
| Hotswap HDD Type:                        | Optional Fan:                                      |
| 3.5" SAS I/II/III & SATA I/II/III        | 1x70mm                                             |
| Indicators                               | Dimensions (WxHxD)                                 |
| Blue for Power on/ Purple for HDD Access | Width 5.71" (145.0 mm )<br>Height 3.35" (85.1 mm ) |
| Security                                 | Depth 7.64" (194.1 mm)                             |
|                                          |                                                    |