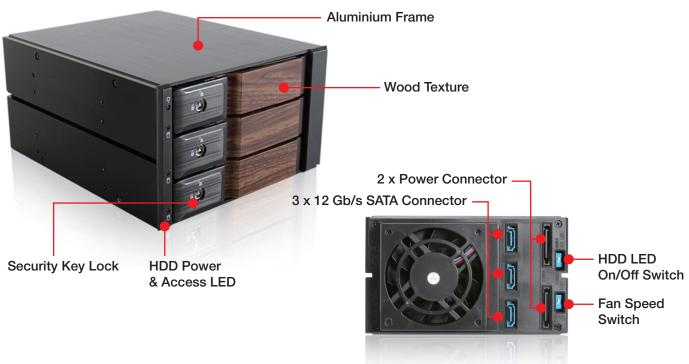

#### **Features**

- · Aluminum Frame, designed for heavy-duty purpose
- · Supports SAS I/II/III and SATA I/II/III Hard Drives
- · Integrative shaping aluminum design for quickest heat sink
- · Wood look bezel with metal key lock mechanism for double safety
- · Removable fan cover for easy maintenance
- · Multi-functional LED Indication
- Support Hot-Swap & RAID Configuration (need an additional RAID controller)
- · Low-noise Design with Fan-speed Control
- 14TB Hard Drives Compatible
- High Performance Transfer Rate up to 12Gb/s

### **Specifications**

| Model Number                             | Material of Handle                                 |
|------------------------------------------|----------------------------------------------------|
| BPN-DE230HD-WB                           | Aluminum                                           |
| RoHS Compliance                          | Material of Main Chassis                           |
| YES                                      | Aluminum                                           |
| Standard Drive Bays                      | Color of Main Chassis                              |
| Hotswap 3.5": 3                          | Black                                              |
| 5.25" Drives: 2                          |                                                    |
| Hotswap HDD Type:                        | Optional Fan:                                      |
| 3.5" SAS I/II/III & SATA I/II/III        | 1x70mm                                             |
| Indicators                               | Dimensions (WxHxD)                                 |
| Blue for Power on/ Purple for HDD Access | Width 5.71" (145.0 mm )<br>Height 3.35" (85.1 mm ) |
| Security                                 | Depth 7.64" (194.1 mm)                             |
|                                          |                                                    |

Key Lock

**Material of Front Bezel** 

Plastic