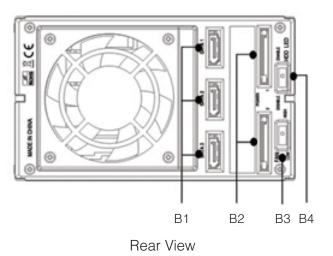

### **Model Name**

**User Manual** 

BPN-DE230HD

B1 = 7pin SATA Connector x 3

B2 = 15pin Power Connector x 2

B3 = FAN Speed Switch

High (3000rpm) / Low (2400rpm)

B4 = HDD LED Switch (Enable / Disable)