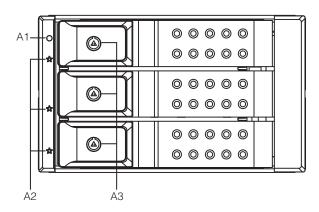

## **Special Features: High Speed Transfer Rate**

■ Interface: Support SATA-I, II, III & SAS I, II, III

■ Transfer Rate: Up to 12Gb/s

■ Connector: (3)7pin SATA Connector & (2)15pin Power Connector

A1 = Power LED (Blue)

A2 = HDD Power / Access LED

A3 = Triangle Metal Key Lock

Front View