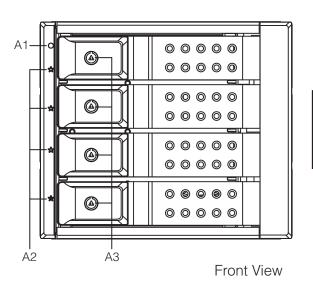

A1 = Power LED (Blue)
A2 = HDD Power (Blue) /
Access LED (Purple blinking)
A3 = Triangle Metal Key Lock

Model Name BPN-DE340HD

7pin SATA Edition Rear View

B1 = 7pin SATA Connector x 4

B2 = FAN Speed Switch