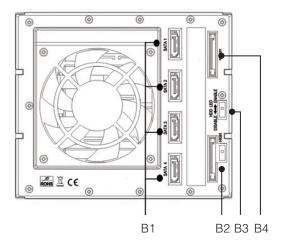

A1 = Power LED (Blue)
A2 = HDD Power (Blue) /
Access LED (Purple blinking)
A3 = Triangle Metal Key Lock

Model Name BPN-DE340HD

7pin SATA Edition Rear View

B1 = 7pin SATA Connector x 4

B2 = FAN Speed Switch

High (3000rpm) / Low (2400rpm)

B3 = HDD LED Switch (Enable / Disable)

B4 = 15Pin Power connector x 2

| LED   |        | A2         |               |
|-------|--------|------------|---------------|
| State | HDD In | HDD Access | *B3 - DISABLE |
| Color | Blue   | Purple     | Blue          |
| Blink | X      | 0          | X             |