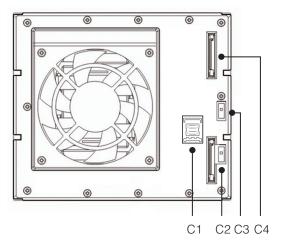

#### **Model Name** *BPN-DE340MS*

Mini SAS Edition Rear View

C1 = Mini SAS SFF-8643 connector x 1

C2 = FAN Speed Switch

High (3000rpm) / Low (2400rpm)

C3 = HDD LED Switch (Enable / Disable)

C4 = 15Pin Power connector x 2