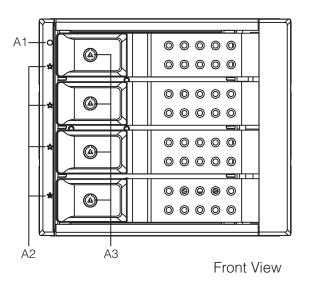

A1 = Power LED (Blue)
A2 = HDD Power (Blue) /
Access LED (Purple blinking)
A3 = Triangle Metal Key Lock