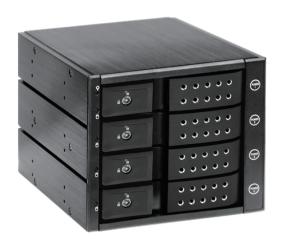

# **BPN-DE340P**

## Trayless 3x 5.25" to 4x 3.5" 12Gb/s HDD Hot-swap Rack with Independent HDD Power Swtich



#### **Features**

- · Aluminum Frame, designed for heavy-duty purpose
- · Supports SAS I/II/III and SATA I/II/III Hard Drives
- · Integrative shaping aluminum design for quickest heat sink
- · High Performance Transfer Rate up to 12Gb/s
- · Aluminum front bezel with metal key lock mechanism for double safety
- · Removable fan cover for easy maintenance
- Multi-functional LED Indication
- Support Hot-Swap & RAID Configuration (need an additional RAID controller)
- 14TB Hard Drives Compatible
- Independent HDD Power Swtich

### **Specifications**

| Model Number                                                          | Material of Handle                                |
|-----------------------------------------------------------------------|----------------------------------------------