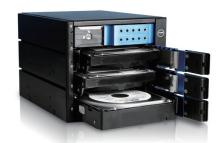

II/III & SATA I/II/III                                     | Black                                             |
| Indicators                                                            | Optional Fan:                                     |
| Blue for Power on/ Purple for HDD Access/LED Indicating On/Off Switch | 1x80mm                                            |
| Security                                                              | Dimensions (WxHxD)                                |
| Key Lock                                                              | Width 5.71" ( 145.0 mm ) Height 4.92" ( 125.0 m ) |
| Material of Front Bezel                                               | Depth 7.79" ( 197.9 mm )                          |

Aluminum

#### **Front View**



#### **Feature View**



#### **Rear View**



We at iStarUSA Group offer OEM/ODM services for Industrial Power, Custom Power, Chassis, Cabinets, and Data Storage. Through our skilled metal bending, milling, and silk screening we can provide you with unique customizations that will make your product stand out from the rest. With iStarUSA Group's OEM/ODM Solutions you can be sure to receive one-of-a-kind products for your one-of-a-kind business.







### **Ordering Information**

| Model             | Description                  |
|-------------------|------------------------------|
| BPN-DE340P-BLACK  | BPN-DE340P with Black Handle |
| BPN-DE340P-BLUE   | BPN-DE340P with BLUE Handle  |
| BPN-DE340P-RED    | BPN-DE340P with RED Handle   |
| BPN-DE340P-SILVER |                              |