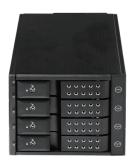

|
| 3.5" SAS I/II/III & SATA I/II/III                                     | Black                                             |
| Indicators                                                            | Optional Fan:                                     |
| Blue for Power on/ Purple for HDD Access/LED Indicating On/Off Switch | 1x80mm                                            |
| Security                                                              | Dimensions (WxHxD)                                |
| Key Lock                                                              | Width 5.71" ( 145.0 mm ) Height 4.92" ( 125.0 m ) |
| Material of Front Bezel                                               | Depth 7.79" ( 197.9 mm )                          |

Aluminum

#### **Front View**



#### **Feature View**



#### **Rear View**



We at iStarUSA Group offer OEM/ODM services for Industrial Power, Custom Power, Chassis, Cabinets, and Data Storage. Through our skilled metal bending, milling, and silk screening we can provide you with unique customizations that will make your product stand out from the rest. With iStarUSA Group's OEM/ODM Solutions you can be sure to receive one-of-a-kind products for your one-of-a-kind business.







### **Ordering Information**

| Model             | Description                  |
|-------------------|------------------------------|
| BPN-DE340P-BLACK  | BPN-DE340P with Black Handle |
| BPN-DE340P-BLUE   | BPN-DE340P with BLUE Handle  |
| BPN-DE340P-RED    | BPN-DE340P with RED Handle   |
| BPN-DE340P-SILVER |