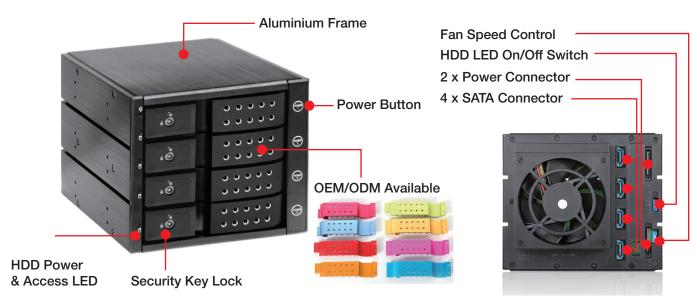

#### **Front View**

#### **Feature View**

#### **Rear View**

We at iStarUSA Group offer OEM/ODM services for Industrial Power, Custom Power, Chassis, Cabinets, and Data Storage. Through our skilled metal bending, milling, and silk screening we can provide you with unique customizations that will make your product stand out from the rest. With iStarUSA Group's OEM/ODM Solutions you can be sure to receive one-of-a-kind products for your one-of-a-kind business.