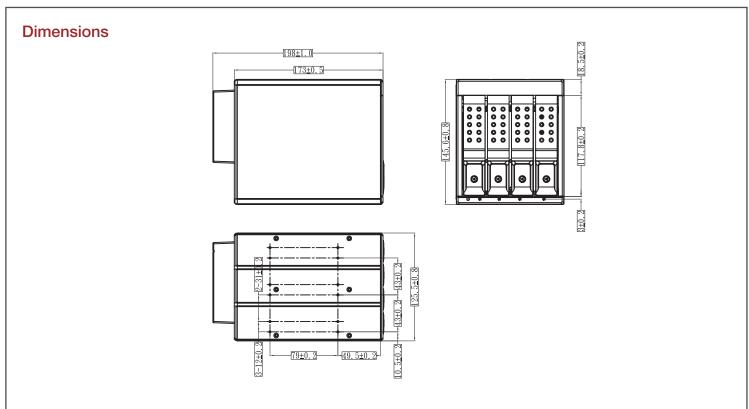

### **Specifications**

| Model Number                                                          | Material of Handle                                |
|-----------------------------------------------------------------------|---------------------------------------------------|
| BPN-DE340P                                                            | Aluminum                                          |
| RoHS Compliance                                                       | Material of Main Chassis                          |
| YES                                                                   | Aluminum                                          |
| Standard Drive Bays                                                   | Color of Front Bezel                              |
| Hotswap 3.5": 4                                                       | Black/ Blue/ Red/ Silver                          |
| 5.25" Drives: 3                                                       |                                                   |
| Hotswap HDD Type:                                                     | Color of Main Chassis                             |
| 3.5" SAS I/II/III & SATA I/II/III                                     | Black                                             |
| Indicators                                                            | Optional Fan:                                     |
| Blue for Power on/ Purple for HDD Access/LED Indicating On/Off Switch | 1x80mm                                            |
| Security                                                              | Dimensions (WxHxD)                                |
| Key Lock                                                              | Width 5.71" ( 145.0 mm ) Height 4.92" ( 125.0 m ) |
| Material of Front Bezel                                               | Depth 7.79" ( 197.9 mm )                          |