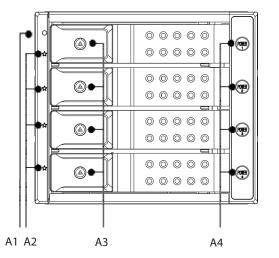

## **User Manual**

Model Name: BPN-DE340P

A1 = Power LED

A2 = HDD Power / Access LED

A3 = Triangle Metal Key Lock

A4 = Power Switch

B1 = 7pin SATA Connector x 4

B2 = 15Pin Power connector x 2

B3 = FAN Speed Switch

High (3000rpm) / Low (2400rpm)

B4 = HDD LED Switch (Enable / Disable)

| LED   |        | A2         |              |
|-------|--------|------------|--------------|
| State | HDD In | HDD Access | B4 "DISABLE" |
| Color | Blue   | Purple     | Blue         |
| Blink | х      | 0          | х            |

- \* When turning B4 switch to DISABLE position, the LED indication for HDD accessing will not work. In this case, the front LED is displayed in solid blue only and that means it is with the power ON function only but without blinking accessing signal.
- \* A1 LED is shown BLUE when the power is in.