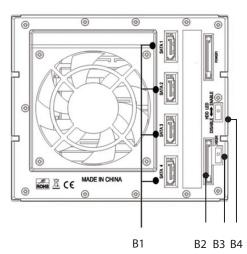

## **User Manual**

Model Name: BPN-DE340P

A1 = Power LED

A2 = HDD Power / Access LED

A3 = Triangle Metal Key Lock

A4 = Power Switch

B1 = 7pin SATA Connector x 4

B2 = 15Pin Power connector x 2

B3 = FAN Speed Switch

High (3000rpm) / Low (2400rpm)

B4 = HDD LED Switch (Enable / Disable)

| LED   |        | A2         |              |
|-------|--------|------------|--------------|
| State | HDD In | HDD Access | B4 "DISABLE" |
| Color | Blue   | Purple     | Blue         |
| Blink | х      | 0          | х            |