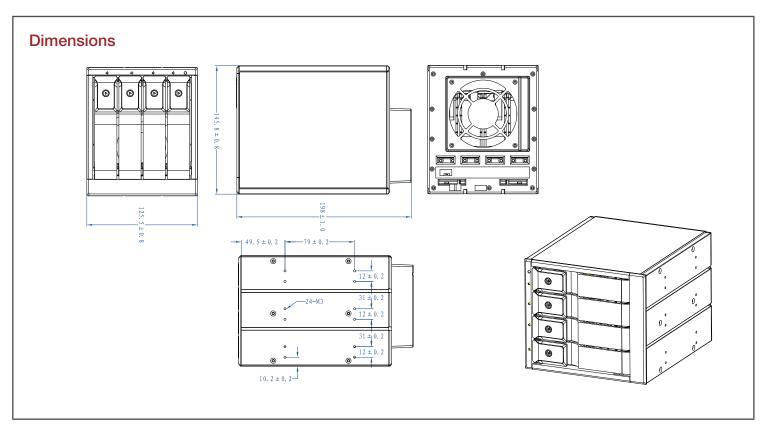

#### **Specifications**

| Model Number                             | Material of Handle                                |
|------------------------------------------|---------------------------------------------------|
| BPN-DE340SS-WB                           | Aluminum                                          |
| RoHS Compliance                          | Material of Main Chassis                          |
| YES                                      | Aluminum                                          |
| Standard Drive Bays                      | Color of Main Chassis                             |
| Hotswap 3.5": 4                          | Black                                             |
| 5.25" Drives: 3                          |                                                   |
| Hotswap HDD Type:                        | Optional Fan:                                     |
| 3.5" SAS I/II & SATA I/II/III            | 1x80mm                                            |
| Indicators                               | Dimensions (WxHxD)                                |
| Blue for Power on/ Purple for HDD Access | Width 5.71" (145.0 mm)<br>Height 4.92" (125.0 mm) |
| Security                                 | Depth 7.79" (197.9 mm)                            |
| Key Lock                                 |                                                   |
| Material of Front Bezel                  |                                                   |