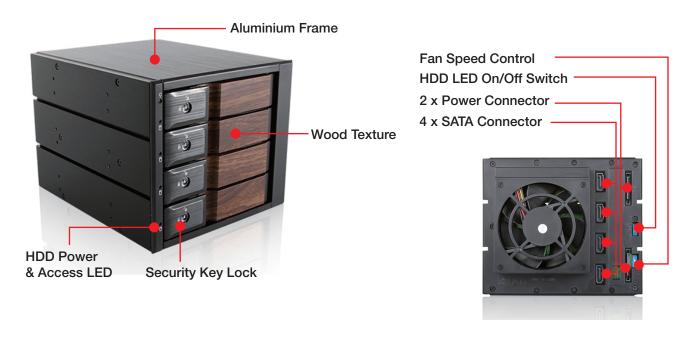

#### **Features**

- Aluminum Frame, designed for heavy-duty purpose
- · Support SAS I/II, SATA I/II/III Hard Drives
- Integrative shaping aluminum design for quickest heat sink
- Data Transfer Rate up to 6.0 Gb/s
- · Wood look bezel with metal key lock mechanism for double safety
- · Removable fan cover for easy maintenance
- · Multi-functional LED Indication
- Support Hot-Swap & RAID Configuration (need an additional RAID controller)
- 12TB Hard Drives Compatible

#### **Specifications**

| Model Number                             | Material of Handle                                |
|------------------------------------------|---------------------------------------------------|
| BPN-DE340SS-WB                           | Aluminum                                          |
| RoHS Compliance                          | Material of Main Chassis                          |
| YES                                      | Aluminum                                          |
| Standard Drive Bays                      | Color of Main Chassis                             |
| Hotswap 3.5": 4                          | Black                                             |
| 5.25" Drives: 3                          |                                                   |
| Hotswap HDD Type:                        | Optional Fan:                                     |
| 3.5" SAS I/II & SATA I/II/III            | 1x80mm                                            |
| Indicators                               | Dimensions (WxHxD)                                |
| Blue for Power on/ Purple for HDD Access | Width 5.71" (145.0 mm)<br>Height 4.92" (125.0 mm) |
| Security                                 | Depth 7.79" (197.9 mm)                            |
| Key Lock                                 |                                                   |
| Material of Front Bezel                  |                                                   |

## **Front View**

Plastic

### Side View

#### **Rear View**

We at iStarUSA Group offer OEM/ODM services for Industrial Power, Custom Power, Chassis, Cabinets, and Data Storage. Through our skilled metal bending, milling, and silk screening we can provide you with unique customizations that will make your product stand out from the rest. With iStarUSA Group's OEM/ODM Solutions you can be sure to receive one-of-a-kind products for your one-of-a-kind business.