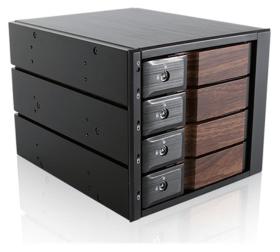

BPN-DE340SS-WB Trayless 3x 5.25" to 4x 3.5" SAS SATA 6 Gbps HDD Hot-swap Rack with Wood Look Bezel

#### **Features**

- Aluminum Frame, designed for heavy-duty purpose
- · Support SAS I/II, SATA I/II/III Hard Drives
- Integrative shaping aluminum design for quickest heat sink
- Data Transfer Rate up to 6.0 Gb/s
- · Wood look bezel with metal key lock mechanism for double safety
- · Removable fan cover for easy maintenance
- · Multi-functional LED Indication
- Support Hot-Swap & RAID Configuration (need an additional RAID controller)
- 12TB Hard Drives Compatible