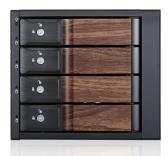

5" Drives: 3                          |                                                   |
| Hotswap HDD Type:                        | Optional Fan:                                     |
| 3.5" SAS I/II & SATA I/II/III            | 1x80mm                                            |
| Indicators                               | Dimensions (WxHxD)                                |
| Blue for Power on/ Purple for HDD Access | Width 5.71" (145.0 mm)<br>Height 4.92" (125.0 mm) |
| Security                                 | Depth 7.79" (197.9 mm)                            |
| Key Lock                                 |                                                   |
| Material of Front Bezel                  |                                                   |

## **Front View**

Plastic



### Side View



#### **Rear View**



We at iStarUSA Group offer OEM/ODM services for Industrial Power, Custom Power, Chassis, Cabinets, and Data Storage. Through our skilled metal bending, milling, and silk screening we can provide you with unique customizations that will make your product stand out from the rest. With iStarUSA Group's OEM/ODM Solutions you can be sure to receive one-of-a-kind products for your one-of-a-kind business.







# **Ordering Information**

| Model          | Description                                  |
|----------------|----------------------------------------------|
| BPN-DE340SS-WB | Trayless 3x 5.25" to 4x 3.5" SAS SATA 6 Gbps |
|                | HDD Hot-swap Rack with Wood Look Bezel       |

# **Optional Accessories**

| Category      | Model