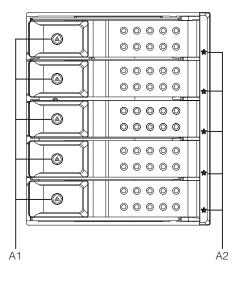

## **Model Name**

BPN-DE350HD

Front View

Rear View

A1 = Triangle Metal Key Lock

A2 = HDD Power & Access LED

B1 = 15pin Power Connector x 2

B2 = FAN Speed Switch

High (3000rpm) / Low (2400rpm)

B3 = HDD LED Switch (ON / OFF)

B4 = 7pin SATA Connector x 5

| LED   |        | A2         |           |
|-------|--------|------------|-----------|
| State | HDD In | HDD Access | *B3 - OFF |
| Color | Blue   | Purple     | Blue      |
| Blink | X      | 0          | X         |

<sup>\*</sup> When turning B3 switch to OFF position, the LED indication for HDD accessing will not work. In this case, the front LED is displayed in solid blue with the power ON function only, no blinking accessing signal.