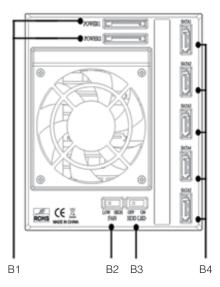

## **Model Name**

BPN-DE350HD

Front View

Rear View

A1 = Triangle Metal Key Lock

A2 = HDD Power & Access LED

B1 = 15pin Power Connector x 2

B2 = FAN Speed Switch

High (3000rpm) / Low (2400rpm)

B3 = HDD LED Switch (ON / OFF)

B4 = 7pin SATA Connector x 5

| LED   |        | A2         |           |
|-------|--------|------------|-----------|
| State | HDD In | HDD Access | *B3 - OFF |
| Color | Blue   | Purple     | Blue      |
| Blink | X      | 0          | X         |

<sup>\*</sup> When turning B3 switch to OFF position, the LED indication for HDD accessing will not work. In this case, the front LED is displayed in solid blue with the power ON function only, no blinking accessing signal.