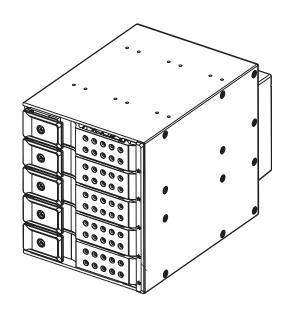

# **User Manual**

**Model Name** 

BPN-DE350HD

### Main Features:

- 3 x 5.25" Drive Bay for 5 x 3.5" HDD
- Material: Aluminum Body & Bezel
- Color: Black
- Trayless Design
- Triangle metal key-lock
- Hot Swappable
- HDD LED Functioning ON / OFF Switch
- Switch for Cooling fan( High or Low Speed)
- Fan: 8cm Fan x 1
- Dimensions: 7.79"(D) \* 5.71"(W) \* 4.92"(H)
- Weight: 3.1 lbs

## **Special Features: High Speed Transfer Rate**

- Interface: Support SATA-I, II, III & SAS I, II, III
- Transfer Rate: Up to 12Gb/s
- Connector: (5) 7pin SATA Connector & (2)15pin Power Connector