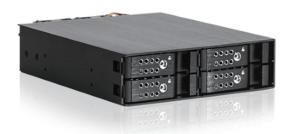

## **BPU-124DE-HD**

# 5.25" to 4x 2.5" SATA SAS 12 Gb/s HD miniSAS Hot-swap Rack

#### **Features**

- · All Aluminum Material Solid Construction
- Built-In 2 x 40mm Cooling Fans
- · LEDs for Power & HDD Activity
- Supports 4 x 2.5" SATA and SAS HDDs
- Supports HDD Thickness from 7 to 15 mm
- 12 Gb/s HD miniSAS Backplane (SFF-8643)

#### **Specifications**

| Model Number                                                                                                         | Color of Main Chassis                          |                    |
|----------------------------------------------------------------------------------------------------------------------|------------------------------------------------|--------------------|
| BPU-124DE-HD                                                                                                         | Black                                          |                    |
| RoHS Compliance                                                                                                      | Cooling Fa                                     | n                  |
| YES                                                                                                                  | 2x40mm                                         |                    |
| Standard Drive Bays                                                                                                  | Dimensions (WxHxD)                             |                    |
| Hotswap 2.5": 4                                                                                                      | Width                                          | 5.75" ( 146.0 mm ) |
| 5.25" Drives: 1                                                                                                      | Height 1.65" (41.9 mm ) Depth 8.07" (205.0 mm) |                    |
| Hotswap HDD Type:                                                                                                    |                                                |                    |
| 2.5" SAS I/II & SATA I/II/III                                                                                        |                                                |                    |
| Indicators                                                                                                           |                                                |                    |
| Power On: solid blue. / HDD Access: purple blinking. Fan Failure: slow red blinking./ Overheating: fast red blinking |                                                |                    |
| Security                                                                                                             |                                                |                    |
| Key Lock                                                                                                             |                                                |                    |
| Material of Main Chassis                                                                                             |                                                |                    |
| Aluminum                                                                                                             |                                                |                    |