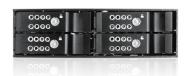

## **BPU-124DE-HD**

# 5.25" to 4x 2.5" SATA SAS 12 Gb/s HD miniSAS Hot-swap Rack

#### **Features**

- · All Aluminum Material Solid Construction
- Built-In 2 x 40mm Cooling Fans
- · LEDs for Power & HDD Activity
- Supports 4 x 2.5" SATA and SAS HDDs
- Supports HDD Thickness from 7 to 15 mm
- 12 Gb/s HD miniSAS Backplane (SFF-8643)

#### **Specifications**

| Model Number                                                                                                         | Color of Main Chassis                          |                    |
|----------------------------------------------------------------------------------------------------------------------|------------------------------------------------|--------------------|
| BPU-124DE-HD                                                                                                         | Black                                          |                    |
| RoHS Compliance                                                                                                      | Cooling Fa                                     | n                  |
| YES                                                                                                                  | 2x40mm                                         |                    |
| Standard Drive Bays                                                                                                  | Dimensions (WxHxD)                             |                    |
| Hotswap 2.5": 4                                                                                                      | Width                                          | 5.75" ( 146.0 mm ) |
| 5.25" Drives: 1                                                                                                      | Height 1.65" (41.9 mm ) Depth 8.07" (205.0 mm) |                    |
| Hotswap HDD Type:                                                                                                    |                                                |                    |
| 2.5" SAS I/II & SATA I/II/III                                                                                        |                                                |                    |
| Indicators                                                                                                           |                                                |                    |
| Power On: solid blue. / HDD Access: purple blinking. Fan Failure: slow red blinking./ Overheating: fast red blinking |                                                |                    |
| Security                                                                                                             |                                                |                    |
| Key Lock                                                                                                             |                                                |                    |
| Material of Main Chassis                                                                                             |                                                |                    |
| Aluminum                                                                                                             |                                                |                    |