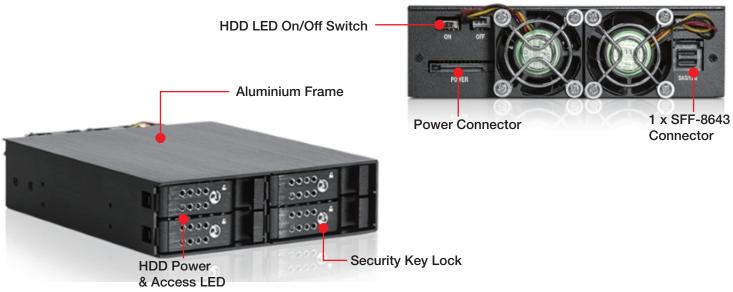

#### **Features**

- · All Aluminum Material Solid Construction
- Built-In 2 x 40mm Cooling Fans
- · LEDs for Power & HDD Activity
- Supports 4 x 2.5" SATA and SAS HDDs
- Supports HDD Thickness from 7 to 15 mm
- 12 Gb/s HD miniSAS Backplane (SFF-8643)

#### **Specifications**

| Model Number                                                                                                         | Color of Main Chassis                          |                    |
|----------------------------------------------------------------------------------------------------------------------|------------------------------------------------|--------------------|
| BPU-124DE-HD                                                                                                         | Black                                          |                    |
| RoHS Compliance                                                                                                      | Cooling Fa                                     | n                  |
| YES                                                                                                                  | 2x40mm                                         |                    |
| Standard Drive Bays                                                                                                  | Dimensions (WxHxD)                             |                    |
| Hotswap 2.5": 4                                                                                                      | Width                                          | 5.75" ( 146.0 mm ) |
| 5.25" Drives: 1                                                                                                      | Height 1.65" (41.9 mm ) Depth 8.07" (205.0 mm) |                    |
| Hotswap HDD Type:                                                                                                    |                                                |                    |
| 2.5" SAS I/II & SATA I/II/III                                                                                        |                                                |                    |
| Indicators                                                                                                           |                                                |                    |
| Power On: solid blue. / HDD Access: purple blinking. Fan Failure: slow red blinking./ Overheating: fast red blinking |                                                |                    |
| Security                                                                                                             |                                                |                    |
| Key Lock                                                                                                             |                                                |                    |
| Material of Main Chassis                                                                                             |                                                |                    |
| Aluminum                                                                                                             |                                                |                    |