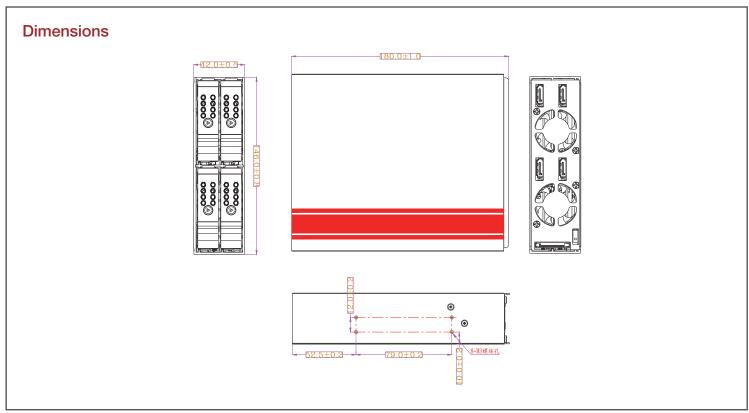

#### **Specifications**

| Model Number                                                                                                         | Color of Main Chassis                          |                    |
|----------------------------------------------------------------------------------------------------------------------|------------------------------------------------|--------------------|
| BPU-124DE-HD                                                                                                         | Black                                          |                    |
| RoHS Compliance                                                                                                      | Cooling Fa                                     | n                  |
| YES                                                                                                                  | 2x40mm                                         |                    |
| Standard Drive Bays                                                                                                  | Dimensions (WxHxD)                             |                    |
| Hotswap 2.5": 4                                                                                                      | Width                                          | 5.75" ( 146.0 mm ) |
| 5.25" Drives: 1                                                                                                      | Height 1.65" (41.9 mm ) Depth 8.07" (205.0 mm) |                    |
| Hotswap HDD Type:                                                                                                    |                                                |                    |
| 2.5" SAS I/II & SATA I/II/III                                                                                        |                                                |                    |
| Indicators                                                                                                           |                                                |                    |
| Power On: solid blue. / HDD Access: purple blinking. Fan Failure: slow red blinking./ Overheating: fast red blinking |                                                |                    |
| Security                                                                                                             |                                                |                    |
| Key Lock                                                                                                             |                                                |                    |
| Material of Main Chassis                                                                                             |                                                |                    |
| Aluminum                                                                                                             |                                                |                    |

Front View Side View Rear View

We at iStarUSA Group offer OEM/ODM services for Industrial Power, Custom Power, Chassis, Cabinets, and Data Storage. Through our skilled metal bending, milling, and silk screening we can provide you with unique customizations that will make your product stand out from the rest. With iStarUSA Group's OEM/ODM Solutions you can be sure to receive one-of-a-kind products for your one-of-a-kind business.