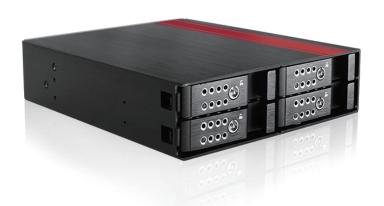

# BPU-124DE-SS

# 5.25" to 4x 2.5" SATA SAS 6 Gbps HDD SSD Hot-swap Rack

#### **Front View**