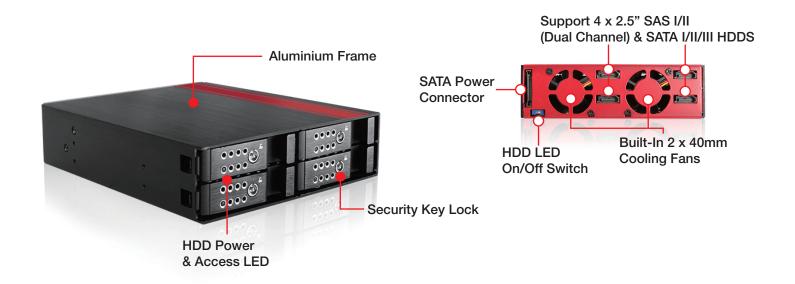

#### **Features**

- · High Performance Transfer Rate Up to 6.0 Gb/s
- · All Aluminum Material Solid Construction
- Plug & Play, Hot Swappable
- Built-In 2 x 40mm Cooling Fans
- · LEDs for Power & HDD Activity
- Supports 4 x 2.5" SAS I/II (Primary Channel) and SATA I/II/III HDDs
- Support HDD Thickness up to 15 mm

### **Specifications**

| Model Number                                                                  | Color of M      | Color of Main Chassis                   |  |
|-------------------------------------------------------------------------------|-----------------|-----------------------------------------|--|
| BPU-124DE-SS                                                                  | Black           |                                         |  |
| RoHS Compliance                                                               | Cooling Fa      | ın                                      |  |
| YES                                                                           | 2x40mm          |                                         |  |
| Standard Drive Bays                                                           | Dimension       | Dimensions (WxHxD)                      |  |
| Hotswap 2.5": 4 5.25" Drives: 1                                               | Width<br>Height | 5.75" ( 146.0 mm )<br>1.65" ( 41.9 mm ) |  |
| Hotswap HDD Type:                                                             | Depth           | 7.09" ( 180.1 mm)                       |  |
| 2.5" SAS I/II & SATA I/II/III                                                 |                 |                                         |  |
| Indicators                                                                    |                 |                                         |  |
| Blue:power on./ Fast Red Blinking:overheating./ Slow Red Blinking:fan failure |                 |                                         |  |
| Security                                                                      |                 |                                         |  |
| Key Lock                                                                      |                 |                                         |  |
| Material of Main Chassis                                                      |                 |                                         |  |
| Aluminum                                                                      |                 |                                         |  |

#### **Front View**

#### **Feature View**

#### **Rear View**

\*SSD not included

We at iStarUSA Group offer OEM/ODM services for Industrial Power, Custom Power, Chassis, Cabinets, and Data Storage. Through our skilled metal bending, milling, and silk screening we can provide you with unique customizations that will make your product stand out from the rest. With iStarUSA Group's OEM/ODM Solutions you can be sure to receive one-of-a-kind products for your one-of-a-kind business.