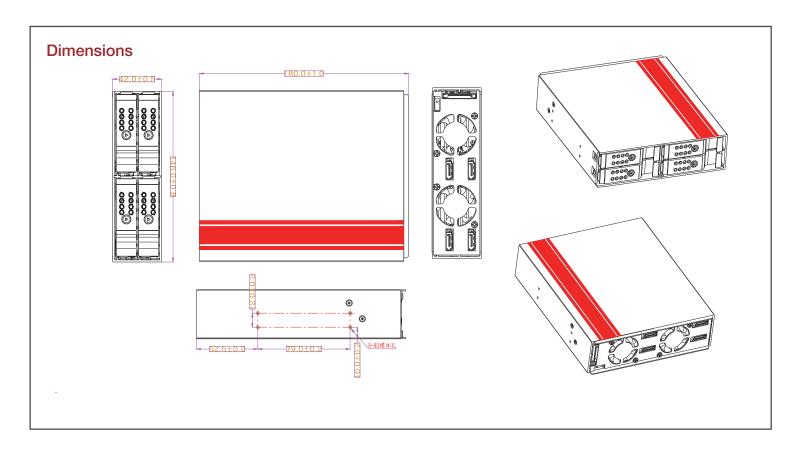

### **Specifications**

| Model Number                                                                  | Color of M      | Color of Main Chassis                   |  |
|-------------------------------------------------------------------------------|-----------------|-----------------------------------------|--|
| BPU-124DE-SS                                                                  | Black           |                                         |  |
| RoHS Compliance                                                               | Cooling Fa      | ın                                      |  |
| YES                                                                           | 2x40mm          |                                         |  |
| Standard Drive Bays                                                           | Dimension       | Dimensions (WxHxD)                      |  |
| Hotswap 2.5": 4 5.25" Drives: 1                                               | Width<br>Height | 5.75" ( 146.0 mm )<br>1.65" ( 41.9 mm ) |  |
| Hotswap HDD Type:                                                             | Depth           | 7.09" ( 180.1 mm)                       |  |
| 2.5" SAS I/II & SATA I/II/III                                                 |                 |                                         |  |
| Indicators                                                                    |                 |                                         |  |
| Blue:power on./ Fast Red Blinking:overheating./ Slow Red Blinking:fan failure |                 |                                         |  |
| Security                                                                      |                 |                                         |  |
| Key Lock                                                                      |                 |                                         |  |
| Material of Main Chassis                                                      |                 |                                         |  |
| Aluminum                                                                      |                 |                                         |  |