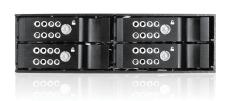

|  |
| Blue:power on./ Fast Red Blinking:overheating./ Slow Red Blinking:fan failure |                 |                                         |  |
| Security                                                                      |                 |                                         |  |
| Key Lock                                                                      |                 |                                         |  |
| Material of Main Chassis                                                      |                 |                                         |  |
| Aluminum                                                                      |                 |                                         |  |

#### **Front View**

#### **Feature View**

#### **Rear View**







\*SSD not included

We at iStarUSA Group offer OEM/ODM services for Industrial Power, Custom Power, Chassis, Cabinets, and Data Storage. Through our skilled metal bending, milling, and silk screening we can provide you with unique customizations that will make your product stand out from the rest. With iStarUSA Group's OEM/ODM Solutions you can be sure to receive one-of-a-kind products for your one-of-a-kind business.







## **Ordering Information**

| Model        | Description                                               |
|--------------|-----------------------------------------------------------|
| BPU-124DE-SS | 5.25" to 4x 2.5" SATA SAS 6 Gbps<br>HDD SSD Hot-swap Rack |