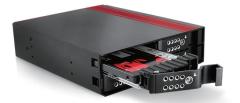

|  |
| Blue:power on./ Fast Red Blinking:overheating./ Slow Red Blinking:fan failure |                 |                                         |  |
| Security                                                                      |                 |                                         |  |
| Key Lock                                                                      |                 |                                         |  |
| Material of Main Chassis                                                      |                 |                                         |  |
| Aluminum                                                                      |                 |                                         |  |

#### **Front View**

#### **Feature View**

#### **Rear View**







\*SSD not included

We at iStarUSA Group offer OEM/ODM services for Industrial Power, Custom Power, Chassis, Cabinets, and Data Storage. Through our skilled metal bending, milling, and silk screening we can provide you with unique customizations that will make your product stand out from the rest. With iStarUSA Group's OEM/ODM Solutions you can be sure to receive one-of-a-kind products for your one-of-a-kind business.







## **Ordering Information**

| Model        | Description                                               |
|--------------|-----------------------------------------------------------|
| BPU-124DE-SS | 5.25" to 4x 2.5" SATA SAS 6 Gbps<br>HDD SSD Hot-swap Rack |