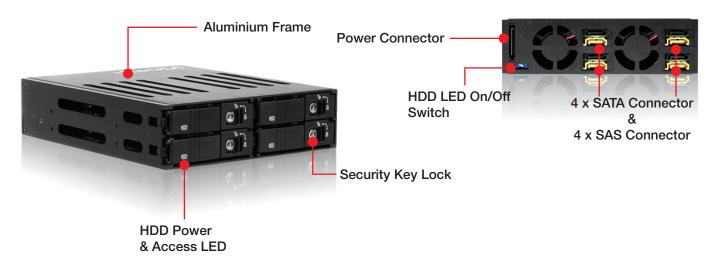

#### **Front View**

**Feature View** 

## **Features**

- All Aluminum Material Solid Construction for Best Heat Dissipation
- Support HDD Thickness from 9.5 to 15mm
- Plug & Play, Hot Swappable
- Built-in 2 x 40mm Cooling Fans
- LED for Power & HDD Activity
- High Performance Transfer Rate up to 6.0 Gb/s
- Support 4 x 2.5" SAS I/II (Dual Channel) & SATA I/II/III HDDs

# **Specifications**

| Model Number                                        | Color of Main Chassis                                |
|-----------------------------------------------------|------------------------------------------------------|
| BPU-124V2-SS                                        | Black                                                |
| RoHS Compliance                                     | Cooling Fan                                          |
| YES                                                 | 2x40mm                                               |
| Standard Drive Bays                                 | Dimensions (WxHxD)                                   |
| Hotswap 2.5": 4                                     | Width 5.75" (146.0 mm)                               |
| 5.25" Drives: 1                                     | Height 1.65" ( 41.9 mm )<br>Depth 6.81" ( 173.0 mm ) |
| Hotswap HDD Type:                                   | Берит 6.61 (175.611111)                              |
| 2.5" SAS I/II & SATA I/II/III                       |                                                      |
| Indicators                                          |                                                      |
| Power On: solid blue/ HDD Access: blue/red blinking |                                                      |
| Security                                            |                                                      |
| Key Lock                                            |                                                      |
| Material of Main Chassis                            |                                                      |
| Aluminum                                            |                                                      |

## **Rear View**

We at iStarUSA Group offer OEM/ODM services for Industrial Power, Custom Power, Chassis, Cabinets, and Data Storage. Through our skilled metal bending, milling, and silk screening we can provide you with unique customizations that will make your product stand out from the rest. With iStarUSA Group's OEM/ODM Solutions you can be sure to receive one-of-a-kind products for your one-of-a-kind business.