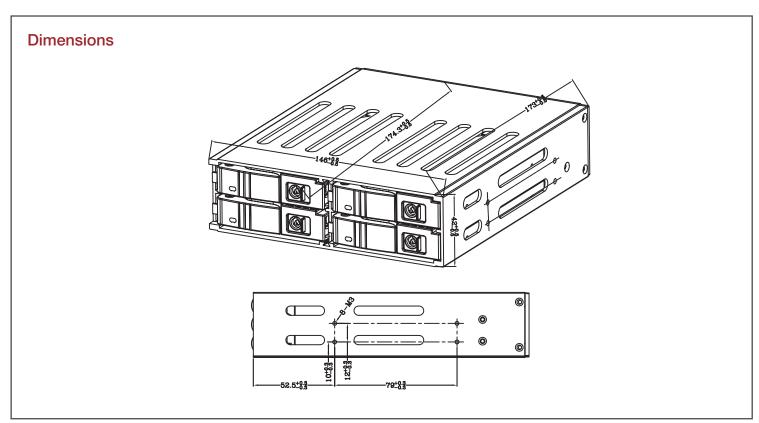

# **Specifications**

| Model Number                                        | Color of Main Chassis                                |
|-----------------------------------------------------|------------------------------------------------------|
| BPU-124V2-SS                                        | Black                                                |
| RoHS Compliance                                     | Cooling Fan                                          |
| YES                                                 | 2x40mm                                               |
| Standard Drive Bays                                 | Dimensions (WxHxD)                                   |
| Hotswap 2.5": 4                                     | Width 5.75" (146.0 mm)                               |
| 5.25" Drives: 1                                     | Height 1.65" ( 41.9 mm )<br>Depth 6.81" ( 173.0 mm ) |
| Hotswap HDD Type:                                   | Берит 6.61 (175.611111)                              |
| 2.5" SAS I/II & SATA I/II/III                       |                                                      |
| Indicators                                          |                                                      |
| Power On: solid blue/ HDD Access: blue/red blinking |                                                      |
| Security                                            |                                                      |
| Key Lock                                            |                                                      |
| Material of Main Chassis                            |                                                      |
| Aluminum                                            |                                                      |