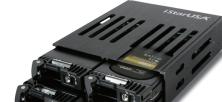

| 2.5" SAS I/II & SATA I/II/III                       |                                                      |
| Indicators                                          |                                                      |
| Power On: solid blue/ HDD Access: blue/red blinking |                                                      |
| Security                                            |                                                      |
| Key Lock                                            |                                                      |
| Material of Main Chassis                            |                                                      |
| Aluminum                                            |                                                      |

#### **Front View**



**Feature View** 

## **Rear View**





We at iStarUSA Group offer OEM/ODM services for Industrial Power, Custom Power, Chassis, Cabinets, and Data Storage. Through our skilled metal bending, milling, and silk screening we can provide you with unique customizations that will make your product stand out from the rest. With iStarUSA Group's OEM/ODM Solutions you can be sure to receive one-of-a-kind products for your one-of-a-kind business.







# **Ordering Information**

| Model        | Description                                            |
|--------------|--------------------------------------------------------|
| BPU-124V2-SS | 5.25" to 4x 2.5" SATA SAS 6 Gbps HDD SSD Hot-swap Rack |