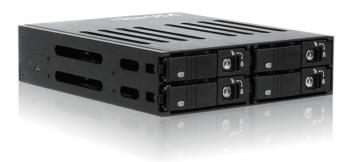

## **Features**

- All Aluminum Material Solid Construction for Best Heat Dissipation
- Support HDD Thickness from 9.5 to 15mm
- Plug & Play, Hot Swappable
- Built-in 2 x 40mm Cooling Fans
- LED for Power & HDD Activity
- High Performance Transfer Rate up to 6.0 Gb/s
- Support 4 x 2.5" SAS I/II (Dual Channel) & SATA I/II/III HDDs

#### **Front View**

**Feature View** 