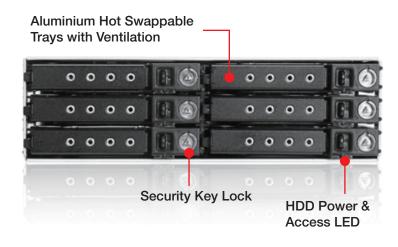

#### **Features**

- Supports HDD Thickness 9.5 mm
- Plug & Play, Hot Swappable
- Built-in 40mm Cooling Fan
- · LED for Power and HDD Accessing
- High Performance Transfer Rate up to 12Gb/s
- Supports 6x 2.5" SAS I/II/III and SATA I/II/III HDD/SSD

#### **Specifications**

| Model Number                      | Cooling Fan                                          |
|-----------------------------------|------------------------------------------------------|
| BPU-126DE-HD                      | 1x40mm                                               |
| RoHS Compliance                   | Dimensions (WxHxD)                                   |
| YES                               | Width 5.75" ( 146.0 mm )<br>Height 1.65" ( 41.9 mm ) |
| Standard Drive Bays               | Depth 6.42" (163.1 mm)                               |
| Hotswap 2.5": 6                   |                                                      |
| 5.25" Drives: 1                   |                                                      |
| Hotswap HDD Type:                 |                                                      |
| 2.5" SAS I/II/III & SATA I/II/III |                                                      |
| Indicators                        |                                                      |
| Power, HDD                        |                                                      |
| Material of Main Chassis          |                                                      |
| Metal                             |                                                      |
| Color of Main Chassis             |                                                      |
| Black                             |                                                      |