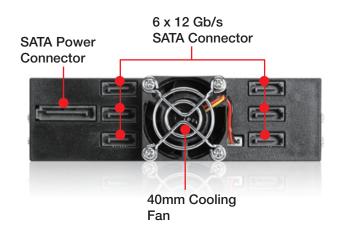

#### **Features**

- Supports HDD Thickness 9.5 mm
- Plug & Play, Hot Swappable
- Built-in 40mm Cooling Fan
- · LED for Power and HDD Accessing
- High Performance Transfer Rate up to 12Gb/s
- Supports 6x 2.5" SAS I/II/III and SATA I/II/III HDD/SSD

#### **Specifications**

| Model Number                      | Cooling Fan                                          |
|-----------------------------------|------------------------------------------------------|
| BPU-126DE-HD                      | 1x40mm                                               |
| RoHS Compliance                   | Dimensions (WxHxD)                                   |
| YES                               | Width 5.75" ( 146.0 mm )<br>Height 1.65" ( 41.9 mm ) |
| Standard Drive Bays               | Depth 6.42" (163.1 mm)                               |
| Hotswap 2.5": 6                   |                                                      |
| 5.25" Drives: 1                   |                                                      |
| Hotswap HDD Type:                 |                                                      |
| 2.5" SAS I/II/III & SATA I/II/III |                                                      |
| Indicators                        |                                                      |
| Power, HDD                        |                                                      |
| Material of Main Chassis          |                                                      |
| Metal                             |                                                      |
| Color of Main Chassis             |                                                      |
| Black                             |                                                      |