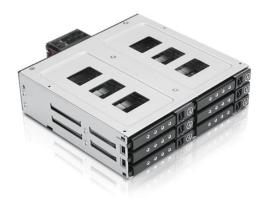

# 5.25" to 6x 2.5" 12Gb/s HDD SSD Hot-swap Rack

#### **Features**

- Supports HDD Thickness 9.5 mm
- Plug & Play, Hot Swappable
- Built-in 40mm Cooling Fan
- · LED for Power and HDD Accessing
- High Performance Transfer Rate up to 12Gb/s
- Supports 6x 2.5" SAS I/II/III and SATA I/II/III HDD/SSD

#### **Specifications**

| Model Number                      | Cooling Fan                                          |
|-----------------------------------|------------------------------------------------------|
| BPU-126DE-HD                      | 1x40mm                                               |
| RoHS Compliance                   | Dimensions (WxHxD)                                   |
| YES                               | Width 5.75" ( 146.0 mm )<br>Height 1.65" ( 41.9 mm ) |
| Standard Drive Bays               | Depth 6.42" (163.1 mm)                               |
| Hotswap 2.5": 6                   |                                                      |
| 5.25" Drives: 1                   |                                                      |
| Hotswap HDD Type:                 |                                                      |
| 2.5" SAS I/II/III & SATA I/II/III |                                                      |
| Indicators                        |                                                      |
| Power, HDD                        |                                                      |
| Material of Main Chassis          |                                                      |
| Metal                             |                                                      |
| Color of Main Chassis             |                                                      |
| Black                             |                                                      |