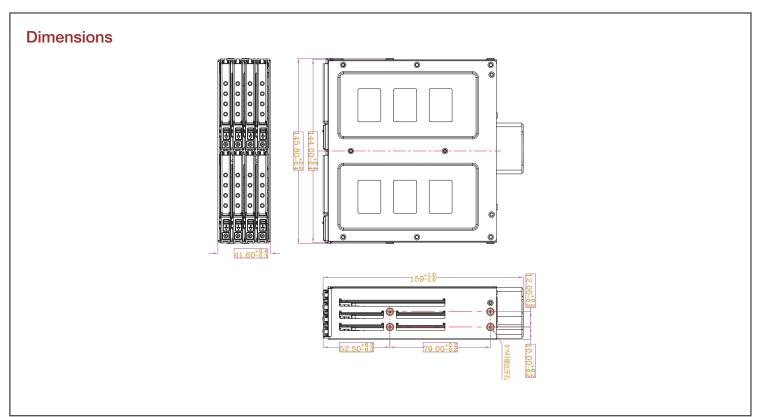

#### **Specifications**

| Model Number                      | Cooling Fan                                          |
|-----------------------------------|------------------------------------------------------|
| BPU-126DE-HD                      | 1x40mm                                               |
| RoHS Compliance                   | Dimensions (WxHxD)                                   |
| YES                               | Width 5.75" ( 146.0 mm )<br>Height 1.65" ( 41.9 mm ) |
| Standard Drive Bays               | Depth 6.42" (163.1 mm)                               |
| Hotswap 2.5": 6                   |                                                      |
| 5.25" Drives: 1                   |                                                      |
| Hotswap HDD Type:                 |                                                      |
| 2.5" SAS I/II/III & SATA I/II/III |                                                      |
| Indicators                        |                                                      |
| Power, HDD                        |                                                      |
| Material of Main Chassis          |                                                      |
| Metal                             |                                                      |
| Color of Main Chassis             |                                                      |
| Black                             |                                                      |