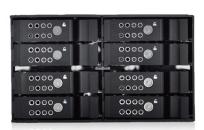

### **Front View**

### **Features**

- · High Performance Transfer Rate Up to 6.0 Gb/s
- · All Aluminum Material Solid Construction
- Plug & Play, Hot Swappable
- Built-in 70mm Cooling Fan
- · LEDs for Power & HDD Activity
- Supports 8x 2.5" SAS I/II (Primary Channel) and SATA I/II/III HDDs/SSDs
- Support HDD Thickness up to 14.5 mm