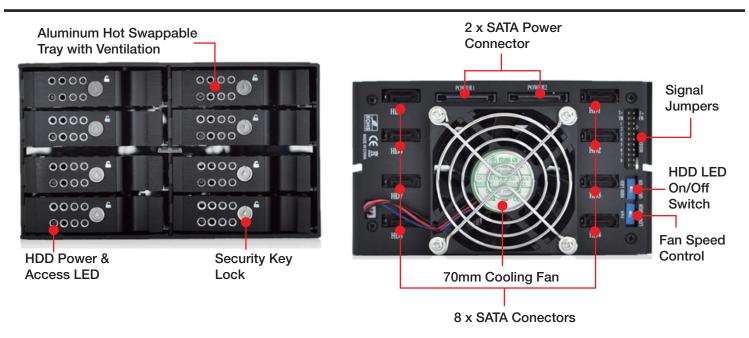

### **Features**

- · High Performance Transfer Rate Up to 6.0 Gb/s
- · All Aluminum Material Solid Construction
- Plug & Play, Hot Swappable
- Built-in 70mm Cooling Fan
- · LEDs for Power & HDD Activity
- Supports 8x 2.5" SAS I/II (Primary Channel) and SATA I/II/III HDDs/SSDs
- Support HDD Thickness up to 14.5 mm

## **Specifications**

| Model Number                                                                  | Cooling Fan        |                                         |
|-------------------------------------------------------------------------------|--------------------|-----------------------------------------|
| BPU-228DE-SS                                                                  | 1x70mm             |                                         |
| RoHS Compliance                                                               | Dimensions (WxHxD) |                                         |
| YES                                                                           | Width<br>Height    | 5.75" ( 146.0 mm )<br>3.35" ( 85.1 mm ) |
| Standard Drive Bays                                                           | Depth              | 6.30" ( 160.0 mm)                       |
| Hotswap 2.5": 8                                                               |                    |                                         |
| 5.25" Drives: 2                                                               |                    |                                         |
| Hotswap HDD Type:                                                             |                    |                                         |
| Blue:power on./ Fast Red Blinking:overheating./ Slow Red Blinking:fan failure |                    |                                         |
| Security                                                                      |                    |                                         |
| Key Lock                                                                      |                    |                                         |
| Material of Main Chassis                                                      |                    |                                         |
| Aluminum                                                                      |                    |                                         |
| Color of Main Chassis                                                         |                    |                                         |
| Black                                                                         |                    |                                         |

### **Front View**

### **Rear View**

We at iStarUSA Group offer OEM/ODM services for Industrial Power, Custom Power, Chassis, Cabinets, and Data Storage. Through our skilled metal bending, milling, and silk screening we can provide you with unique customizations that will make your product stand out from the rest. With iStarUSA Group's OEM/ODM Solutions you can be sure to receive one-of-a-kind products for your one-of-a-kind business.