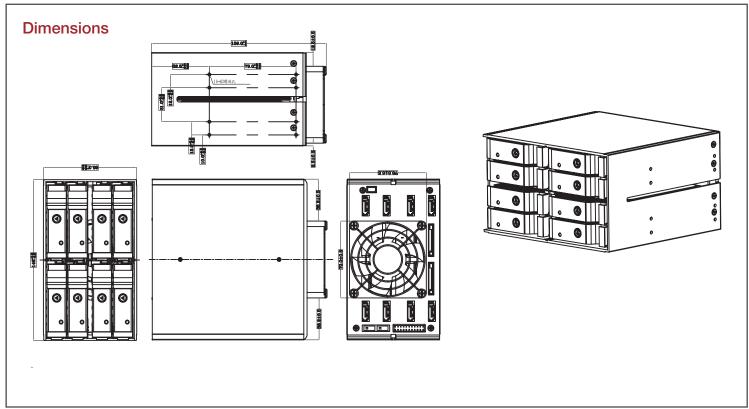

## **Specifications**

| Model Number                                                                  | Cooling Fan        |                                         |
|-------------------------------------------------------------------------------|--------------------|-----------------------------------------|
| BPU-228DE-SS                                                                  | 1x70mm             |                                         |
| RoHS Compliance                                                               | Dimensions (WxHxD) |                                         |
| YES                                                                           | Width<br>Height    | 5.75" ( 146.0 mm )<br>3.35" ( 85.1 mm ) |
| Standard Drive Bays                                                           | Depth              | 6.30" ( 160.0 mm)                       |
| Hotswap 2.5": 8                                                               |                    |                                         |
| 5.25" Drives: 2                                                               |                    |                                         |
| Hotswap HDD Type:                                                             |                    |                                         |
| Blue:power on./ Fast Red Blinking:overheating./ Slow Red Blinking:fan failure |                    |                                         |
| Security                                                                      |                    |                                         |
| Key Lock                                                                      |                    |                                         |
| Material of Main Chassis                                                      |                    |                                         |
| Aluminum                                                                      |                    |                                         |
| Color of Main Chassis                                                         |                    |                                         |
| Black                                                                         |                    |                                         |