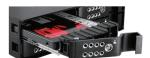

### **Features**

- · High Performance Transfer Rate Up to 6.0 Gb/s
- · All Aluminum Material Solid Construction
- Plug & Play, Hot Swappable
- Built-in 70mm Cooling Fan
- · LEDs for Power & HDD Activity
- Supports 8x 2.5" SAS I/II (Primary Channel) and SATA I/II/III HDDs/SSDs
- Support HDD Thickness up to 14.5 mm