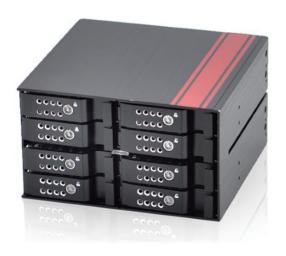

# BPU-228DE-SS

# 2x 5.25" to 8x 2.5" SATA SAS 6 Gbps HDD SSD Hot-swap Rack

### **Features**

- · High Performance Transfer Rate Up to 6.0 Gb/s
- · All Aluminum Material Solid Construction
- Plug & Play, Hot Swappable
- Built-in 70mm Cooling Fan
- · LEDs for Power & HDD Activity
- Supports 8x 2.5" SAS I/II (Primary Channel) and SATA I/II/III HDDs/SSDs
- Support HDD Thickness up to 14.5 mm

### **Front View**