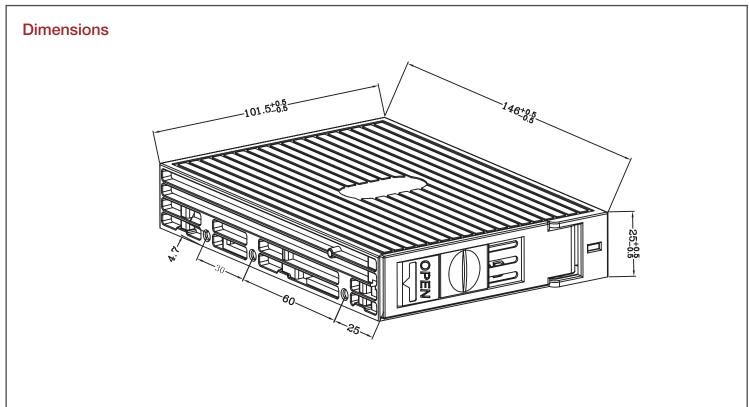

#### **Specifications**

| Model Number             | Dimensions (WxHxD)                  | Dimensions (WxHxD) |  |
|--------------------------|-------------------------------------|--------------------|--|
| BPU-2535-SI              | Width 3.98" (10<br>Height 0.98" (24 | 9 mm ) ´           |  |
| RoHS Compliance          | Depth 5.75" (146                    | 6.0 mm )           |  |
| YES                      |                                     |                    |  |
| Standard Drive Bays      |                                     |                    |  |
| Hotswap 2.5": 1          |                                     |                    |  |
| 3.5" Drives: 1           |                                     |                    |  |
| Hotswap HDD Type:        |                                     |                    |  |
| 2.5" SATA I/II/III       |                                     |                    |  |
| Material of Handle       |                                     |                    |  |
| Plastic                  |                                     |                    |  |
| Material of Main Chassis |                                     |                    |  |
| Plastic                  |                                     |                    |  |
| Color of Main Chassis    |                                     |                    |  |
| Black                    |                                     |                    |  |