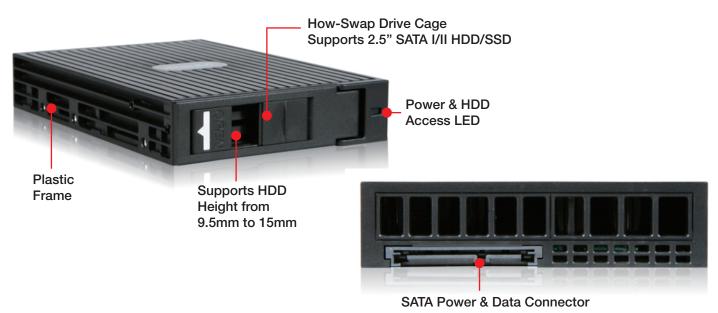

#### **Features**

- Support all 2.5" SATA I/II/III HDD/SSD
- Fit one 3.5" Drive Bay for 1 x 2.5" HDD
- With one SATA Power and one DATA Connector
- Support HDD Height from 9.5mm to 15mm
- Energy Saving on Using 2.5" HDD or SSD
- LED Indicators for Power & HDD access
- Same 3.5" hdd mounting holes at the bottom

#### **Specifications**

| Model Number             | Dimensions (WxHxD)                  | Dimensions (WxHxD) |  |
|--------------------------|-------------------------------------|--------------------|--|
| BPU-2535-SI              | Width 3.98" (10<br>Height 0.98" (24 | 9 mm ) ´           |  |
| RoHS Compliance          | Depth 5.75" (146                    | 6.0 mm )           |  |
| YES                      |                                     |                    |  |
| Standard Drive Bays      |                                     |                    |  |
| Hotswap 2.5": 1          |                                     |                    |  |
| 3.5" Drives: 1           |                                     |                    |  |
| Hotswap HDD Type:        |                                     |                    |  |
| 2.5" SATA I/II/III       |                                     |                    |  |
| Material of Handle       |                                     |                    |  |
| Plastic                  |                                     |                    |  |
| Material of Main Chassis |                                     |                    |  |
| Plastic                  |                                     |                    |  |
| Color of Main Chassis    |                                     |                    |  |
| Black                    |                                     |                    |  |