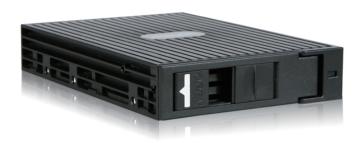

# 3.5" to 2.5" SATA 6 Gbps HDD Hot-swap Rack

#### **Features**

- Support all 2.5" SATA I/II/III HDD/SSD
- Fit one 3.5" Drive Bay for 1 x 2.5" HDD
- With one SATA Power and one DATA Connector
- Support HDD Height from 9.5mm to 15mm
- Energy Saving on Using 2.5" HDD or SSD
- LED Indicators for Power & HDD access
- Same 3.5" hdd mounting holes at the bottom

#### **Specifications**

| Model Number             | Dimensions (WxHxD)                  | Dimensions (WxHxD) |  |
|--------------------------|-------------------------------------|--------------------|--|
| BPU-2535-SI              | Width 3.98" (10<br>Height 0.98" (24 | 9 mm ) ´           |  |
| RoHS Compliance          | Depth 5.75" (146                    | 6.0 mm )           |  |
| YES                      |                                     |                    |  |
| Standard Drive Bays      |                                     |                    |  |
| Hotswap 2.5": 1          |                                     |                    |  |
| 3.5" Drives: 1           |                                     |                    |  |
| Hotswap HDD Type:        |                                     |                    |  |
| 2.5" SATA I/II/III       |                                     |                    |  |
| Material of Handle       |                                     |                    |  |
| Plastic                  |                                     |                    |  |
| Material of Main Chassis |                                     |                    |  |
| Plastic                  |                                     |                    |  |
| Color of Main Chassis    |                                     |                    |  |
| Black                    |                                     |                    |  |