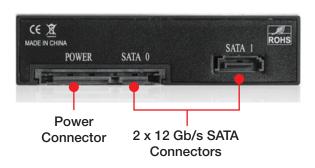

#### **Specifications**

| Model Number                                   | Color of Main Chassis |                                       |  |
|------------------------------------------------|-----------------------|---------------------------------------|--|
| BPU-2535HD                                     | Silver                |                                       |  |
| RoHS Compliance                                | Dimensions            | Dimensions (WxHxD)                    |  |
| YES                                            | Width                 | 4.00" ( 101.6 mm )                    |  |
| Standard Drive Bays                            | Height<br>Depth       | 1.00" ( 25.4 mm )<br>5.51" (140.0 mm) |  |
| Hotswap 2.5": 2                                |                       |                                       |  |
| 3.5" Drives: 1 Hotswap HDD Type:               |                       |                                       |  |
| 2.5" SAS I/II/III & SATA I/II/III              |                       |                                       |  |
| Indicators                                     |                       |                                       |  |
| Power On: green./ HDD Accessing:green blinking |                       |                                       |  |
| Security                                       |                       |                                       |  |
| Lockable Switch                                |                       |                                       |  |
| Material of Main Chassis                       |                       |                                       |  |