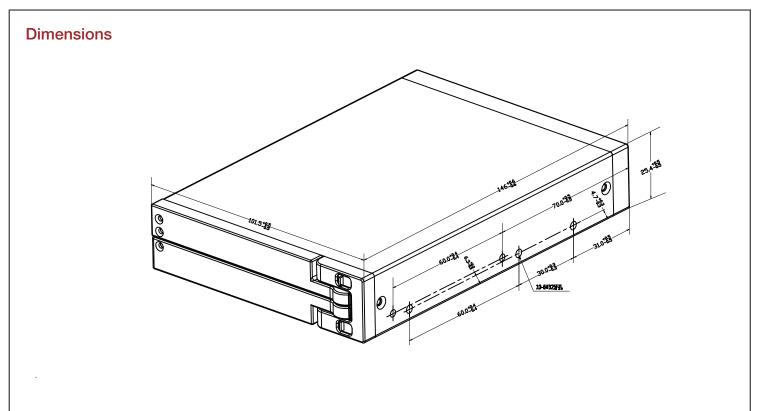

#### **Specifications**

| Model Number                                   | Color of Main Chassis |                                       |  |
|------------------------------------------------|-----------------------|---------------------------------------|--|
| BPU-2535HD                                     | Silver                |                                       |  |
| RoHS Compliance                                | Dimensions            | Dimensions (WxHxD)                    |  |
| YES                                            | Width                 | 4.00" ( 101.6 mm )                    |  |
| Standard Drive Bays                            | Height<br>Depth       | 1.00" ( 25.4 mm )<br>5.51" (140.0 mm) |  |
| Hotswap 2.5": 2                                |                       |                                       |  |
| 3.5" Drives: 1 Hotswap HDD Type:               |                       |                                       |  |
| 2.5" SAS I/II/III & SATA I/II/III              |                       |                                       |  |
| Indicators                                     |                       |                                       |  |
| Power On: green./ HDD Accessing:green blinking |                       |                                       |  |
| Security                                       |                       |                                       |  |
| Lockable Switch                                |                       |                                       |  |
| Material of Main Chassis                       |                       |                                       |  |