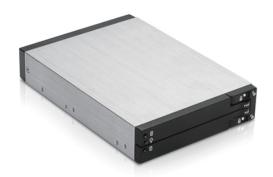

# Trayless 3.5" to 2x 2.5" 12Gb/s HDD SSD Hot-swap Rack

#### **Front View**

Aluminum