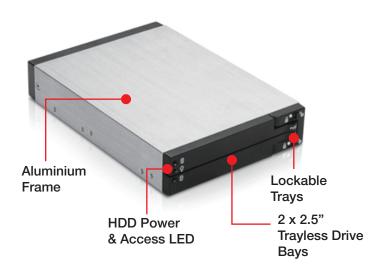

#### **Features**

- · Aluminum Frame for Best Heat Dissipation
- · High Performance Transfer Rate up to 12Gb/s
- Fit One 3.5" Drive Bay for Two 2.5" Hot-swap and Trayless Drive Bays
- Energy Saving on Using 2.5" HDDs or SSD
- · LED Indicators for Power & HDD access
- · JBOD Support (two individual hard drives)
- Support 2.5" HDD/SSD 9.5mm thickness
- · Lockable Switch That Prevents HDD From Accidentally Removed

#### **Specifications**

| Model Number                                   | Color of Main Chassis |                                       |  |
|------------------------------------------------|-----------------------|---------------------------------------|--|
| BPU-2535HD                                     | Silver                |                                       |  |
| RoHS Compliance                                | Dimensions            | Dimensions (WxHxD)                    |  |
| YES                                            | Width                 | 4.00" ( 101.6 mm )                    |  |
| Standard Drive Bays                            | Height<br>Depth       | 1.00" ( 25.4 mm )<br>5.51" (140.0 mm) |  |
| Hotswap 2.5": 2                                |                       |                                       |  |
| 3.5" Drives: 1 Hotswap HDD Type:               |                       |                                       |  |
| 2.5" SAS I/II/III & SATA I/II/III              |                       |                                       |  |
| Indicators                                     |                       |                                       |  |
| Power On: green./ HDD Accessing:green blinking |                       |                                       |  |
| Security                                       |                       |                                       |  |
| Lockable Switch                                |                       |                                       |  |
| Material of Main Chassis                       |                       |                                       |  |