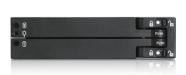

#### **Features**

- · Aluminum Frame for Best Heat Dissipation
- · High Performance Transfer Rate up to 12Gb/s
- Fit One 3.5" Drive Bay for Two 2.5" Hot-swap and Trayless Drive Bays
- Energy Saving on Using 2.5" HDDs or SSD
- · LED Indicators for Power & HDD access
- · JBOD Support (two individual hard drives)
- Support 2.5" HDD/SSD 9.5mm thickness
- · Lockable Switch That Prevents HDD From Accidentally Removed