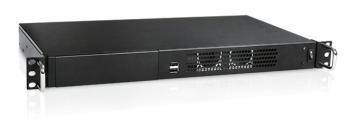

# D-1101-ITX

# 1U 5.25" bay Compact Rackmount mini-ITX Chassis

#### **Features**

- Industrial chassis less than 11" deep
- · 2x front access USB 2.0 ports
- · Supports mini-ITX motherboards
- Supports 1U flex power supplies
- Optional parts to turn 5.25" bay to 3.5" bay
- Optional HDD bracket to accommodate up to 6x 2.5" HDDs/SSDs

Front View Inside View Rear View

We at iStarUSA Group offer OEM/ODM services for Industrial Power, Custom Power, Chassis, Cabinets, and Data Storage. Through our skilled metal bending, milling, and silk screening we can provide you with unique customizations that will make your product stand out from the rest. With iStarUSA Group's OEM/ODM Solutions you can be sure to receive one-of-a-kind products for your one-of-a-kind business.