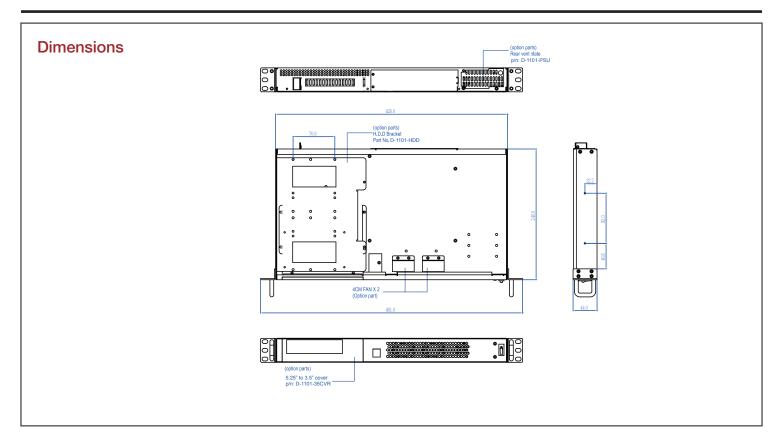

#### **Specifications**

| Model Number                                                         | Material of Front Bezel                                                      |
|----------------------------------------------------------------------|------------------------------------------------------------------------------|
| D-1101-ITX                                                           | SECC 1.0mm                                                                   |
| RoHS Compliance                                                      | Material of Main Chassis                                                     |
| YES                                                                  | Steel                                                                        |
| Form factor                                                          | Color of Front Bezel                                                         |
| 1 U                                                                  | Black                                                                        |
| Standard Drive Bays                                                  | Color of Main Chassis                                                        |
| 2.5" Drive (internal): 3 or 3.5" Drive (internal): 1 5.25" Drives: 1 | Black                                                                        |
| Indicators                                                           | Front Connector                                                              |
| Power, HDD                                                           | 2x USB 2.0                                                                   |
| Switches                                                             | Motherboard Size                                                             |
| Power                                                                | 6.7 x 6.7 (mini-ITX)                                                         |
| Supported PSU Type                                                   | Optional Fan:                                                                |
| 1U Flex                                                              | 40mm x2                                                                      |
| Expansion Slots                                                      | Dimensions (WxHxD)                                                           |
| 1                                                                    | Width 19.00" ( 482.6 mm ) Height 1.75" ( 44.4 mm ) Depth 10.95" ( 278.1 mm ) |

Front View Inside View Rear View

We at iStarUSA Group offer OEM/ODM services for Industrial Power, Custom Power, Chassis, Cabinets, and Data Storage. Through our skilled metal bending, milling, and silk screening we can provide you with unique customizations that will make your product stand out from the rest. With iStarUSA Group's OEM/ODM Solutions you can be sure to receive one-of-a-kind products for your one-of-a-kind business.