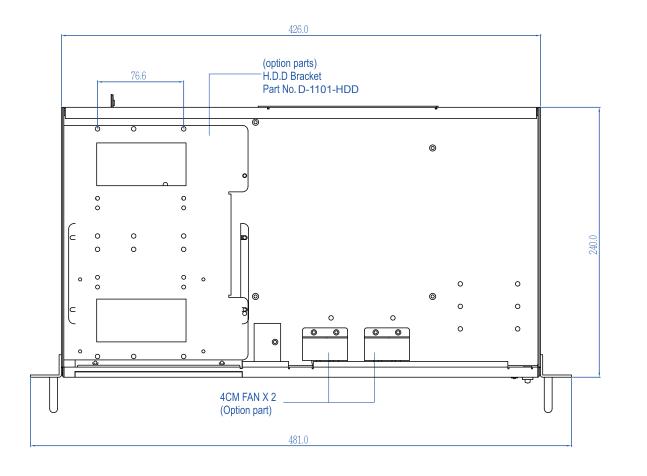

| Model | No D-1101-ITX                                                        |   |      | REVISIONS                                              |      |    |
|-------|----------------------------------------------------------------------|---|------|--------------------------------------------------------|------|----|
| Ext   | a: 5.25" Device x 1 b: 3.5" Device x 1(opt.)                         | _ |      |                                                        |      |    |
| Hid   | a: 2.5" Device x 1 b: 2.5" Device x 4(opt.) c: 2.5" Device x 6(opt.) | F | REV. | DESCRIPTION                                            | DATE | BY |
| M/B   | mini ITX                                                             | _ |      |                                                        |      |    |
| Fan   | 4cm Fan x 2(opt.)                                                    |   |      |                                                        |      |    |
| Slot  | x 1                                                                  |   |      |                                                        |      |    |
| Rev   |                                                                      |   |      |                                                        |      |    |
|       |                                                                      |   |      |                                                        |      |    |
|       |                                                                      |   |      |                                                        |      |    |
|       |                                                                      | _ |      |                                                        |      |    |
|       |                                                                      |   |      |                                                        |      |    |
|       |                                                                      |   |      |                                                        |      |    |
|       |                                                                      |   |      | _ (option parts)<br>Rear vent olate<br>p/n: D-1101-PSU |      |    |
|       |                                                                      |   |      |                                                        |      |    |