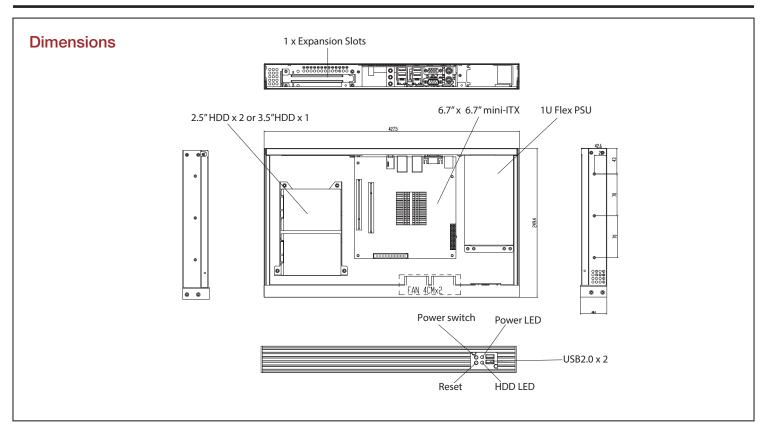

## **Specifications**

| Model Number             | Supported PSU Type       | Front Connector                                       |
|--------------------------|--------------------------|-------------------------------------------------------|
| D-118V2-ITX-DT           | 1U Flex                  | 2x USB 2.0                                            |
| RoHS Compliance          | Expansion Slots          | Motherboard Size                                      |
| YES                      | 1                        | 6.7 x 6.7 (mini-ITX)                                  |
| Form factor              | Material of Front Bezel  | Optional Fan:                                         |
| 1U                       | Aluminum                 | 40mm x2                                               |
| Standard Drive Bays      | Material of Main Chassis | Dimensions (WxHxD)                                    |
| 2.5" Drive (internal): 2 | Metal/ Aluminum          | Width 19.00" ( 482.6 mm )<br>Height 1.75" ( 44.4 mm ) |
| Indicators               | Color of Front Bezel     | Depth 9.82" (249.4 mm)                                |
| Power, HDD               | Black                    |                                                       |
| Switches                 | Color of Main Chassis    |                                                       |
| Power, Reset             | Black                    |                                                       |

### **Front View**

## Inside View

We at iStarUSA Group offer OEM/ODM services for Industrial Power, Custom Power, Chassis, Cabinets, and Data Storage. Through our skilled metal bending, milling, and silk screening we can provide you with unique customizations that will make your product stand out from the rest. With iStarUSA Group's OEM/ODM Solutions you can be sure to receive one-of-a-kind products for your one-of-a-kind business.