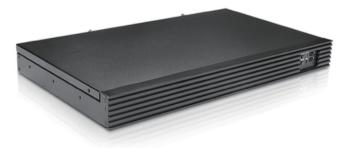

## 1U Compact Server/Desktop mini-ITX Chassis

#### **Features**

- · Industrial chassis with 9.8" depth
- Compact, low-height
- · 2x front access USB 2.0 ports
- Supports mini-ITX motherboards
- Supports 1U flex power supplies