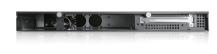

#### **Features**

- · Industrial chassis with 9.8" depth
- Compact, low-height
- · 2x front access USB 2.0 ports
- Supports mini-ITX motherboards
- Supports 1U flex power supplies

## **Specifications**

| Model Number             | Supported PSU Type       | Front Connector                                       |
|--------------------------|--------------------------|-------------------------------------------------------|
| D-118V2-ITX-DT           | 1U Flex                  | 2x USB 2.0                                            |
| RoHS Compliance          | Expansion Slots          | Motherboard Size                                      |
| YES                      | 1                        | 6.7 x 6.7 (mini-ITX)                                  |
| Form factor              | Material of Front Bezel  | Optional Fan:                                         |
| 1U                       | Aluminum                 | 40mm x2                                               |
| Standard Drive Bays      | Material of Main Chassis | Dimensions (WxHxD)                                    |
| 2.5" Drive (internal): 2 | Metal/ Aluminum          | Width 19.00" ( 482.6 mm )<br>Height 1.75" ( 44.4 mm ) |
| Indicators               | Color of Front Bezel     | Depth 9.82" (249.4 mm)                                |
| Power, HDD               | Black                    |                                                       |
| Switches                 | Color of Main Chassis    |                                                       |
| Power, Reset             | Black                    |                                                       |