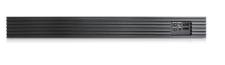

| Aluminum                 | 40mm x2                                               |
| Standard Drive Bays      | Material of Main Chassis | Dimensions (WxHxD)                                    |
| 2.5" Drive (internal): 2 | Metal/ Aluminum          | Width 19.00" ( 482.6 mm )<br>Height 1.75" ( 44.4 mm ) |
| Indicators               | Color of Front Bezel     | Depth 9.82" (249.4 mm)                                |
| Power, HDD               | Black                    |                                                       |
| Switches                 | Color of Main Chassis    |                                                       |
| Power, Reset             | Black                    |                                                       |

### **Front View**



## Inside View







We at iStarUSA Group offer OEM/ODM services for Industrial Power, Custom Power, Chassis, Cabinets, and Data Storage. Through our skilled metal bending, milling, and silk screening we can provide you with unique customizations that will make your product stand out from the rest. With iStarUSA Group's OEM/ODM Solutions you can be sure to receive one-of-a-kind products for your one-of-a-kind business.



## D-118V2-ITX-DT



## **Ordering Information**

| Model          | Description                                |  |
|----------------|--------------------------------------------|--|
| D-118V2-ITX-DT | 1U Compact Server/Desktop mini-ITX Chassis |  |

## **Compatible Power**

| PSU Model     | Description           |
|---------------|-----------------------|
| TC-1U22F