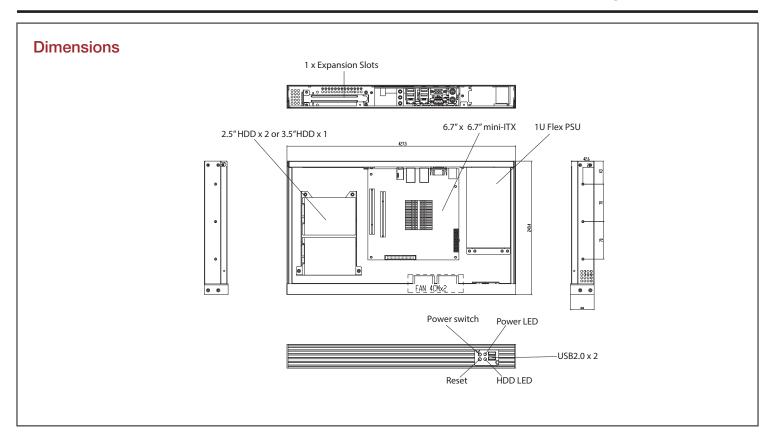

#### **Specifications**

| Model Number             | Supported PSU Type       | Front Connector                                   |
|--------------------------|--------------------------|---------------------------------------------------|
| D-118V2-ITX-WB-DT        | 1U Flex                  | 2x USB 2.0                                        |
| RoHS Compliance          | Expansion Slots          | Motherboard Size                                  |
| YES                      | 1                        | 6.7 x 6.7 (mini-ITX)                              |
| Form factor              | Material of Front Bezel  | Optional Fan:                                     |
| 1 U                      | Wood                     | 40mm x2                                           |
| Standard Drive Bays      | Material of Main Chassis | Dimensions (WxHxD)                                |
| 2.5" Drive (internal): 2 | Steel                    | Width 19.00" (482.6 mm)<br>Height 1.75" (44.4 mm) |
| Indicators               | Color of Front Bezel     | Depth 9.82" (249.4 mm)                            |
| Power, HDD               | Black                    |                                                   |
| Switches                 | Color of Main Chassis    |                                                   |
| Power, Reset             | Black                    |                                                   |