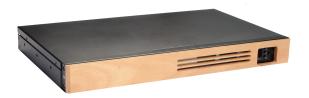

# D-118V2-ITX-WB-DT 1U Compact mini-ITX Desktop Chassis with wood front bezel

#### **Features**

- · Industrial chassis with 9.8" depth
- · Compact, low-height
- · 2x front access USB 2.0 port
- · Wood front bezel offers a unique look
- · Supports mini-ITX motherboards
- · Supports 1U flex power supplies

#### **Specifications**

| Model Number             | Supported PSU Type       | Front Connector                                   |
|--------------------------|--------------------------|---------------------------------------------------|
| D-118V2-ITX-WB-DT        | 1U Flex                  | 2x USB 2.0                                        |
| RoHS Compliance          | Expansion Slots          | Motherboard Size                                  |
| YES                      | 1                        | 6.7 x 6.7 (mini-ITX)                              |
| Form factor              | Material of Front Bezel  | Optional Fan:                                     |
| 1 U                      | Wood                     | 40mm x2                                           |
| Standard Drive Bays      | Material of Main Chassis | Dimensions (WxHxD)                                |
| 2.5" Drive (internal): 2 | Steel                    | Width 19.00" (482.6 mm)<br>Height 1.75" (44.4 mm) |
| Indicators               | Color of Front Bezel     | Depth 9.82" (249.4 mm)                            |
| Power, HDD               | Black                    |                                                   |
| Switches                 | Color of Main Chassis    |                                                   |
| Power, Reset             | Black                    |                                                   |