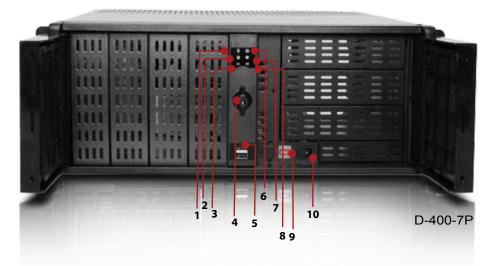

### Front Panel Access:

| 10 | Power On/Off     | 9 | Reset     |
|----|------------------|---|-----------|
| 5  | 2x USB 2.0 Ports | 4 | Door Lock |

### **Front Panel indicators**

| 1 | System Power                  | 2 | HDD Activity                  |
|---|-------------------------------|---|-------------------------------|
| 3 | Temperature Alarm Indicator 1 | 6 | Fan/Temperature Alarm Reset   |
| 7 | Fan Failure Indicator         | 8 | Temperature Alarm Indicator 2 |