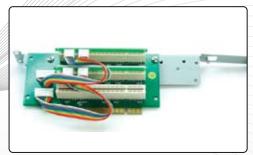

### 2. Install two standoffs onto supporting bar

**3. Riser card installed** (more info about riser card please go on to www.istarusa.com, Product Suppport Center)

9