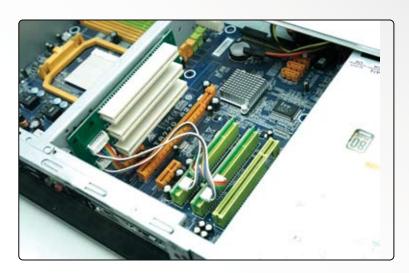

## D-200 (2U)

4. Install motherboard and plug in all the USB cable and front control connector USB connector drawing is shown on the box )

### 5. Install optional fan controller (TC-ISF08)

The 2U compact industrial rackmount chassis D Storm D-200. The full size I/O supports all ATX motherboard. Combine with T-7 Hot-swappable cage for raid configuration, and total up to 4 drive storage capacity. D-200 support 3 add-on cards include PCI, PCI-X, AGP, or PCI-Express architecture that provide your server or cluster maximum flexibility and performance. Optional Aluminum Body reduces total chassis weight and also provides enhanced thermal cooling solution.