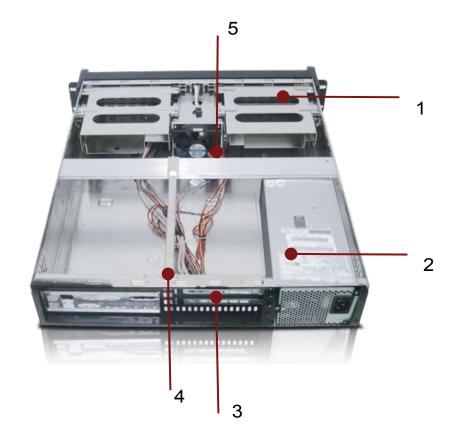

(Optional low profile backplane)

Top View: ( exact looks may be different depending on model )

| 1 | Drive Cage                 | 2 | 2U or redundant power supply |
|---|----------------------------|---|------------------------------|
| 3 | Horizontal expansion slots | 4 | Riser supporting bar         |
| 5 | 1 x 80mm Fan               |   |                              |