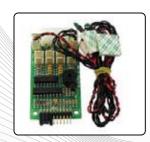

TC-ISF08 (optional)

Sliding Rail (optional)

Top View: (exact looks may be different depending on model)

| 1 | Drive Cage                     | 2 | Fan Bar                 |
|---|--------------------------------|---|-------------------------|
| 3 | Temperature Sensor and Fan     | 4 | Power Supply (optional) |
|   | Controller TC-ISF08 (optional) |   |                         |

### 5. Install optional fan controller (TC-ISF08)

The 2U compact industrial rackmount chassis D Storm D-200. The full size I/O supports all ATX motherboard. Combine with T-7 Hot-swappable cage for raid configuration, and total up to 4 drive storage capacity. D-200 support 3 add-on cards include PCI, PCI-X, AGP, or PCI-Express architecture that provide your server or cluster maximum flexibility and performance. Optional Aluminum Body reduces total chassis weight and also provides enhanced thermal cooling solution.