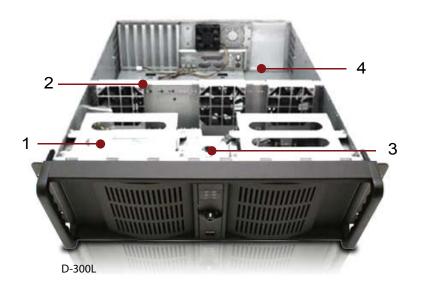

Top View: (exact looks may be different depending on model)

| 1 | Drive Cage                     | 2 | Fan Bar                 |
|---|--------------------------------|---|-------------------------|
| 3 | Temperature Sensor and Fan     | 4 | Power Supply (optional) |
|   | Controller TC-ISF08 (optional) |   |                         |