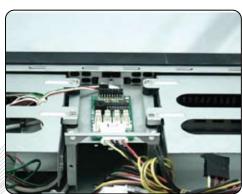

### 5. Install optional fan controller (TC-ISF08)

The 2U compact industrial rackmount chassis D Storm D-200. The full size I/O supports all ATX motherboard. Combine with T-7 Hot-swappable cage for raid configuration, and total up to 4 drive storage capacity. D-200 support 3 add-on cards include PCI, PCI-X, AGP, or PCI-Express architecture that provide your server or cluster maximum flexibility and performance. Optional Aluminum Body reduces total chassis weight and also provides enhanced thermal cooling solution.