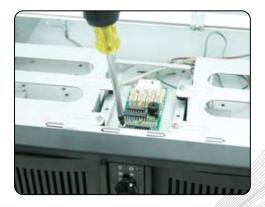

### 5. Install optional fan controller (TC-ISF08)

The 2U compact industrial rackmount chassis D Storm D-200. The full size I/O supports all ATX motherboard. Combine with T-7 Hot-swappable cage for raid configuration, and total up to 4 drive storage capacity. D-200 support 3 add-on cards include PCI, PCI-X, AGP, or PCI-Express architecture that provide your server or cluster maximum flexibility and performance. Optional Aluminum Body reduces total chassis weight and also provides enhanced thermal cooling solution.