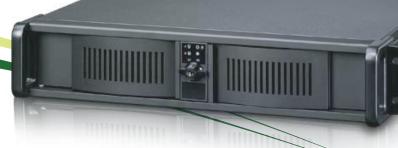

## D-400/ D-300 (4U/3U)

The D-Storm Series rackmount chassis is a high-end industrial level server enclosure line. From 1U to 4U, there are total over a dozen different model to satisfy various application requirements. D-Storm series rackmount cases are designed according to the 19" rackmount standard and work with most of the rack in today's market. D-Storm can provide your system a safe and durable housing. It can also work with many different accessories to extend the capacity of your system.

iStarUSA 4U industrial rackmount chassis D Storm D-400/ D-300. Optional BPU or T Series enable hot-swappable storage capability. It also supports up to seven add-on cards and total storage capacity of up to 5 storage drives for 1/0/5 raid configuration. D-400 provide your server or cluster maximum reliability and performance. Optional Aluminum Body reduces total chassis weight and also provides enhanced thermal cooling solution.