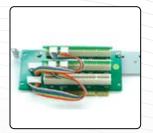

TC-ISF08 (optional)

Sliding Rail (optional)

Top View: (exact looks may be different depending on model)

| 1 | Drive Cage                     | 2 | Fan Bar                 |
|---|--------------------------------|---|-------------------------|
| 3 | Temperature Sensor and Fan     | 4 | Power Supply (optional) |
|   | Controller TC-ISF08 (optional) |   |                         |

### 5. Install optional fan controller (TC-ISF08)

The 2U compact industrial rackmount chassis D Storm D-200. The full size I/O supports all ATX motherboard. Combine with T-7 Hot-swappable cage for raid configuration, and total up to 4 drive storage capacity. D-200 support 3 add-on cards include PCI, PCI-X, AGP, or PCI-Express architecture that provide your server or cluster maximum flexibility and performance. Optional Aluminum Body reduces total chassis weight and also provides enhanced thermal cooling solution.