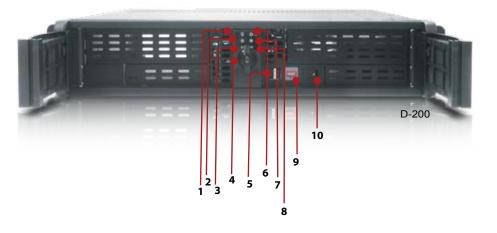

### Front Panel Access:

| 10 | Power On/Off     | 9 | Reset     |
|----|------------------|---|-----------|
| 5  | 2x USB 2.0 Ports | 4 | Door Lock |

### **Front Panel indicators**

| 1 | System Power                  | 2 | HDD Activity                  |
|---|-------------------------------|---|-------------------------------|
| 3 | Temperature Alarm Indicator 1 | 6 | Fan/Temperature Alarm Reset   |
| 7 | Fan Failure Indicator         | 8 | Temperature Alarm Indicator 2 |