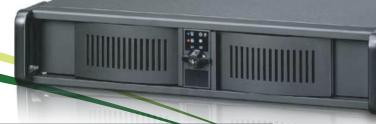

### Front Panel Access:

| 10 | Power On/Off     | 9 | Reset     |
|----|------------------|---|-----------|
| 5  | 2x USB 2.0 Ports | 4 | Door Lock |

### **Front Panel indicators**

| 1 | System Power                  | 2 | HDD Activity                  |
|---|-------------------------------|---|-------------------------------|
| 3 | Temperature Alarm Indicator 1 | 6 | Fan/Temperature Alarm Reset   |
| 7 | Fan Failure Indicator         | 8 | Temperature Alarm Indicator 2 |