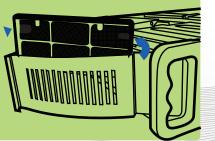

### Cleaning the Air Filter

To remove the air filter mat located in the front of the system, please follow the steps below:

- 1. Open the door and remove the air filter.
- 2. To clean the air filter:
  - a. Rinse with water.
  - b. Vaccum or use the compressed gas duster to clean.
  - c. Rinse with warm water.

#### DO NOT CLEAN WITH A PIERCING JET

3. Wait until the air filter is completly dry.

Polyester material witha UL Class 2 Rating

3