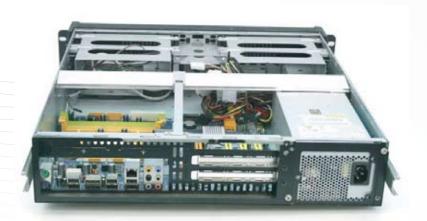

## D-200 (2U)

4. Install motherboard and plug in all the USB cable and front control connector USB connector drawing is shown on the box )

### 5. Install optional fan controller (TC-ISF08)

The 2U compact industrial rackmount chassis D Storm D-200. The full size I/O supports all ATX motherboard. Combine with T-7 Hot-swappable cage for raid configuration, and total up to 4 drive storage capacity. D-200 support 3 add-on cards include PCI, PCI-X, AGP, or PCI-Express architecture that provide your server or cluster maximum flexibility and performance. Optional Aluminum Body reduces total chassis weight and also provides enhanced thermal cooling solution.