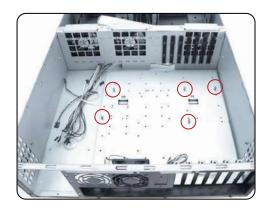

## D-200 (2U)

4. Install motherboard and plug in all the USB cable and front control connector USB connector drawing is shown on the box )