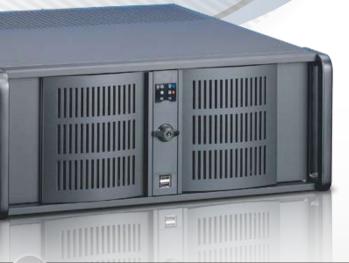

### Front Panel Access:

| 10 | Power On/Off     | 9 | Reset     |
|----|------------------|---|-----------|
| 5  | 2x USB 2.0 Ports | 4 | Door Lock |

### **Front Panel indicators**

| 1 | System Power                  | 2 | HDD Activity                  |
|---|-------------------------------|---|-------------------------------|
| 3 | Temperature Alarm Indicator 1 | 6 | Fan/Temperature Alarm Reset   |
| 7 | Fan Failure Indicator         | 8 | Temperature Alarm Indicator 2 |