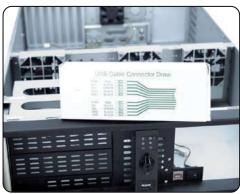

## D-200 (2U)

4. Install motherboard and plug in all the USB cable and front control connector USB connector drawing is shown on the box )