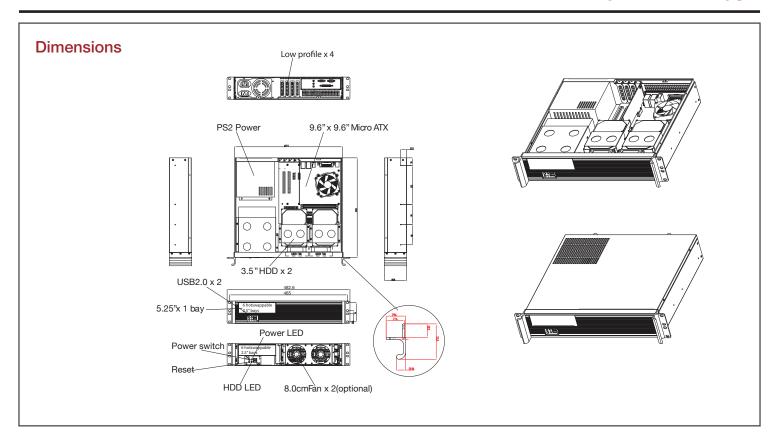

### **Specifications**

| Model Number             | Switches                 | Front Connector                                   |
|--------------------------|--------------------------|---------------------------------------------------|
| D-213-MATX-B126SA        | Power, Reset             | Front USB 2.0 x 2 Connector                       |
| RoHS Compliance          | <b>Expansion Slots</b>   | Motherboard Size                                  |
| YES                      | 4 (Low profile)          | 9.6 x 9.6 (microATX, mini-ITX)                    |
| Form factor              | Material of Front Bezel  | Optional Fan:                                     |
| 2 U                      | Aluminum                 | 80mmx2                                            |
| Standard Drive Bays      | Material of Main Chassis | Dimensions (WxHxD)                                |
| Hotswap 2.5": 6          | Steel                    | Width 19.00" (482.6 mm)<br>Height 3.50" (88.9 mm) |
| 3.5" Drive (internal): 2 |                          | Depth 16.85" (428.0 mm)                           |
| Hotswap HDD Type:        | Color of Front Bezel     | , ,                                               |
| 2.5" SATA I/II/III       | Black                    |                                                   |
| Indicators               | Color of Main Chassis    |                                                   |
| Power, HDD               | Black                    |                                                   |

#### **Front View**

#### **Inside View**

#### **Rear View**

We at iStarUSA Group offer OEM/ODM services for Industrial Power, Custom Power, Chassis, Cabinets, and Data Storage. Through our skilled metal bending, milling, and silk screening we can provide you with unique customizations that will make your product stand out from the rest. With iStarUSA Group's OEM/ODM Solutions you can be sure to receive one-of-a-kind products for your one-of-a-kind business.