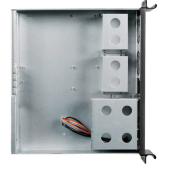

Standard Drive Bays      | Material of Main Chassis | Dimensions (WxHxD)                                |
| Hotswap 2.5": 6          | Steel                    | Width 19.00" (482.6 mm)<br>Height 3.50" (88.9 mm) |
| 3.5" Drive (internal): 2 |                          | Depth 16.85" (428.0 mm)                           |
| Hotswap HDD Type:        | Color of Front Bezel     | , ,                                               |
| 2.5" SATA I/II/III       | Black                    |                                                   |
| Indicators               | Color of Main Chassis    |                                                   |
| Power, HDD               | Black                    |                                                   |

#### **Front View**



#### **Inside View**



#### **Rear View**



We at iStarUSA Group offer OEM/ODM services for Industrial Power, Custom Power, Chassis, Cabinets, and Data Storage. Through our skilled metal bending, milling, and silk screening we can provide you with unique customizations that will make your product stand out from the rest. With iStarUSA Group's OEM/ODM Solutions you can be sure to receive one-of-a-kind products for your one-of-a-kind business.



# D-213-MATX-B126SA



# **Ordering Information**

| Model             | Description                                   |
|-------------------|-----------------------------------------------|
| D-213-MATX-B126SA | 2U Compact Hotswap 2.5" HDD microATX          |
|                   | Rackmount Chassis ATX Power Supply Compatible |

# **Compatible Power**

| PSU Model  |