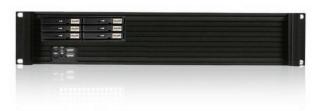

# D-213-MATX-B126SA 2U Compact Hotswap 2.5" HDD microATX Rackmount Chassis ATX Power Supply Compatible



#### **Features**

- Industrial compact chassis with 16" depth
- 6 hotswappable 2.5" bays for HDD/SSD quick swap
- · Supports standard ATX power supplies
- 2x front access USB 2.0 ports
- · Supports 4x low-profile add-on cards

### **Specifications**

| Model Number             | Switches                 | Front Connector                                   |
|--------------------------|--------------------------|---------------------------------------------------|
| D-213-MATX-B126SA        | Power, Reset             | Front USB 2.0 x 2 Connector                       |
| RoHS Compliance          | <b>Expansion Slots</b>   | Motherboard Size                                  |
| YES                      | 4 (Low profile)          | 9.6 x 9.6 (microATX, mini-ITX)                    |
| Form