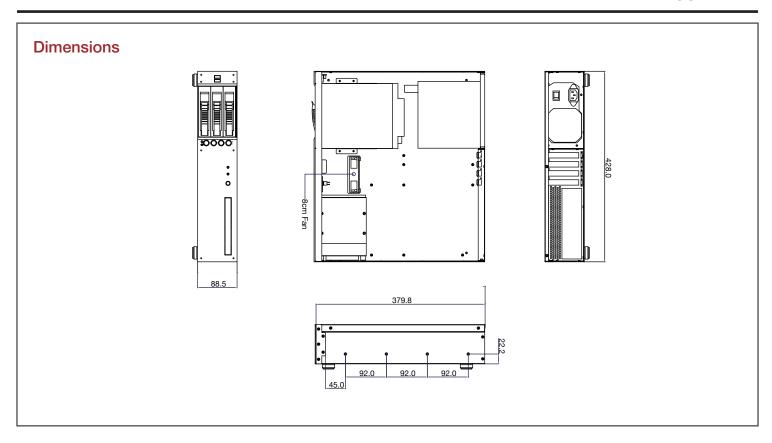

#### **Specifications**

| Model Number                                                                            | Switches                 | Front Connector        |                                    |  |
|-----------------------------------------------------------------------------------------|--------------------------|------------------------|------------------------------------|--|
| D-230HB-DT                                                                              | Power                    | 2x USB 3.0             |                                    |  |
| RoHS Compliance                                                                         | Expansion Slots          | Motherboard Size       |                                    |  |
| YES                                                                                     | 4 (Low profile)          | 9.6 x 9.6 (microATX,   | mini-ITX)                          |  |
| Form factor                                                                             | Material of Front Bezel  | Cooling Fan            |                                    |  |
| 2 U                                                                                     | Aluminum                 | 1x80mm                 |                                    |  |
| Standard Drive Bays                                                                     | Material of Handle       | Dimensions (WxHxI      | Dimensions (WxHxD)                 |  |
| 2.5" Drive (internal): 1 Hotswap 3.5": 3 3.5" Drive (internal): 1 Slim 5.25" Optical: 1 | Aluminum                 | Height 3.4             | 98" ( 482.1 mm )<br>8" ( 88.4 mm ) |  |
| Hotswap HDD Type:                                                                       | Material of Main Chassis | Depth 14.95" (379.7 mm | 95 (3/9./11  11)                   |  |
| 3.5" SAS I/II & SATA I/II/III                                                           | SGCC 0.8mm               |                        |                                    |  |
| Indicators                                                                              | Color of Main Chassis    |                        |                                    |  |
| Power, HDD                                                                              | Black                    |                        |                                    |  |