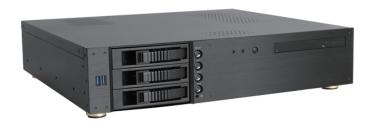

#### **Front View**

#### **Features**

- 3 hotswappable 3.5" bays for HDD quick swap
- · Compatible with 2.5" HDDs/SSDs
- Supports standard ATX power supplies
- Slim optical drive bay (12.7mm height) available
- USB 3.0 in front for easy access
- Sleek aluminum front w/ various color options for HDD handles
- Rackmount or desktop convertible
- · Supports 6.0 Gb/s hard drives