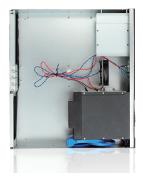

8" ( 88.4 mm ) |  |
| Hotswap HDD Type:                                                                       | Material of Main Chassis | Depth 14.95" (379.7 mm | 95 (3/9./11  11)                   |  |
| 3.5" SAS I/II & SATA I/II/III                                                           | SGCC 0.8mm               |                        |                                    |  |
| Indicators                                                                              | Color of Main Chassis    |                        |                                    |  |
| Power, HDD                                                                              | Black                    |                        |                                    |  |

#### **Front View**

#### **Inside View**



#### **Rear View**



We at iStarUSA Group offer OEM/ODM services for Industrial Power, Custom Power, Chassis, Cabinets, and Data Storage. Through our skilled metal bending, milling, and silk screening we can provide you with unique customizations that will make your product stand out from the rest. With iStarUSA Group's OEM/ODM Solutions you can be sure to receive one-of-a-kind products for your one-of-a-kind business.





## **Ordering Information**

| Model             | Description                       |
|-------------------|-----------------------------------|
| D-230HB-DT        | D-230HB-DT with Black HDD Handle  |
| D-230HB-DT-BLUE   | D-230HB-DT with Blue HDD Handle   |
| D-230HB-DT-RED    | D-230HB-DT with Red HDD Handle    |
| D-230HB-DT-SILVER | D-230HB-DT with Silver HDD H