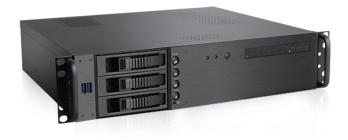

# 2U Compact 3x 3.5" Bay Hotswap microATX Chassis Black

#### **Features**

- 3 hotswappable 3.5" bays for HDD quick swap
- · Compatible with 2.5" HDDs/SSDs
- · Supports standard ATX power supplies
- Slim optical drive bay (12.7mm height) available
- USB 3.0 in front for easy access
- Sleek aluminum front w/ various color options for HDD handles
- Rackmount or desktop convertible
- Supports 6.0 Gb/s hard drives