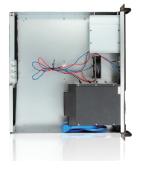

Material of Main Chassis | Берит                          | 10.55 ( 414.511111)                                            |
| 3.5" SAS I/II & SATA I/II/III                                                           | SGCC 0.8mm               |                                |                                                                |
| Indicators                                                                              | Color of Main Chassis    |                                |                                                                |
| Power, HDD                                                                              | Black                    |                                |                                                                |

#### **Inside View**



#### **Rear View**





We at iStarUSA Group offer OEM/ODM services for Industrial Power, Custom Power, Chassis, Cabinets, and Data Storage. Through our skilled metal bending, milling, and silk screening we can provide you with unique customizations that will make your product stand out from the rest. With iStarUSA Group's OEM/ODM Solutions you can be sure to receive one-of-a-kind products for your one-of-a-kind business.





## **Ordering Information**

| Model            | Description                      |
|------------------|----------------------------------|
| D-230HB-T        | D-230HB-T with Black HDD Handle  |
| D-230HB-T-BLUE   | D-230HB-T with Blue HDD Handle   |
| D-230HB-T-RED    | D-230HB-T with Red HDD Handle    |
| D-230HB-T-SILVER | D-230HB-T with Silver HDD Handle |

#