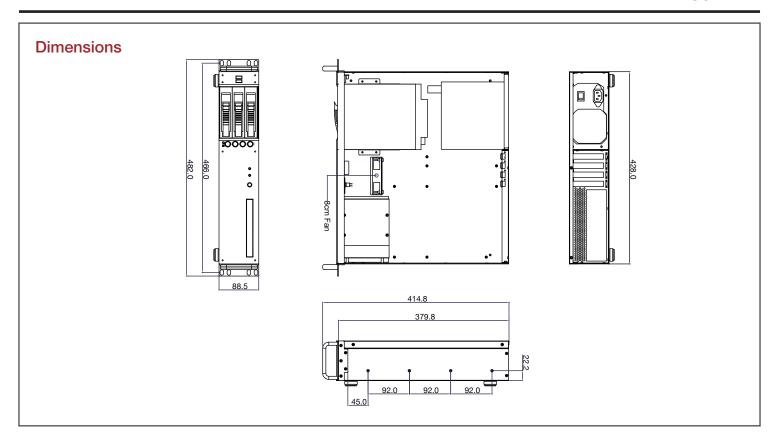

#### **Specifications**

| Model Number                                                                            | Switches                 | Front Connector                |                                                                |
|-----------------------------------------------------------------------------------------|--------------------------|--------------------------------|----------------------------------------------------------------|
| D-230HB-T                                                                               | Power                    | 2x USB 3.0                     |                                                                |
| RoHS Compliance                                                                         | Expansion Slots          | Motherboard Size               |                                                                |
| YES                                                                                     | 4 (Low profile)          | 9.6 x 9.6 (microATX, mini-ITX) |                                                                |
| Form factor                                                                             | Material of Front Bezel  | Cooling Fan                    |                                                                |
| 2 U                                                                                     | Aluminum                 | 1x80mm                         |                                                                |
| Standard Drive Bays                                                                     | Material of Handle       | Dimensions (WxHxD)             |                                                                |
| 2.5" Drive (internal): 1 Hotswap 3.5": 3 3.5" Drive (internal): 1 Slim 5.25" Optical: 1 | Aluminum                 | Width<br>Height<br>Depth       | 18.98" ( 482.1 mm )<br>3.48" ( 88.4 mm )<br>16.33" ( 414.8 mm) |
| Hotswap HDD Type:                                                                       | Material of Main Chassis | Берит                          | 10.55 ( 414.511111)                                            |
| 3.5" SAS I/II & SATA I/II/III                                                           | SGCC 0.8mm               |                                |                                                                |
| Indicators                                                                              | Color of Main Chassis    |                                |                                                                |
| Power, HDD                                                                              | Black                    |                                |                                                                |