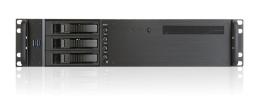

# 2U Compact 3x 3.5" Bay Hotswap microATX Chassis Black

#### **Features**

- 3 hotswappable 3.5" bays for HDD quick swap
- · Compatible with 2.5" HDDs/SSDs
- · Supports standard ATX power supplies
- Slim optical drive bay (12.7mm height) available
- USB 3.0 in front for easy access
- Sleek aluminum front w/ various color options for HDD handles
- Rackmount or desktop convertible
- Supports 6.0 Gb/s hard drives