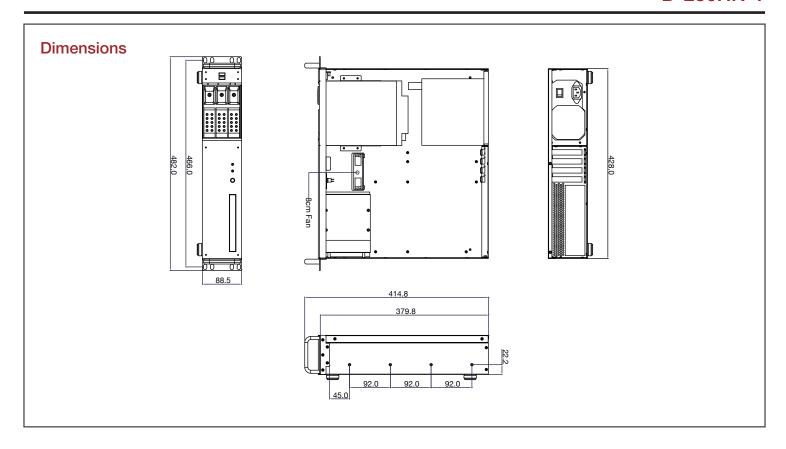

#### **Specifications**

| Model Number                                                                            | Switches                 | Front Connector                                                        |  |
|-----------------------------------------------------------------------------------------|--------------------------|------------------------------------------------------------------------|--|
| D-230HN-T                                                                               | Power                    | 2x USB 3.0                                                             |  |
| RoHS Compliance                                                                         | Expansion Slots          | Motherboard Size                                                       |  |
| YES                                                                                     | 4 (Low profile)          | 9.6 x 9.6 (microATX, mini-ITX)                                         |  |
| Form factor                                                                             | Material of Front Bezel  | Cooling Fan                                                            |  |
| 2 U                                                                                     | Aluminum                 | 1x80mm                                                                 |  |
| Standard Drive Bays                                                                     | Material of Handle       | Dimensions (WxHxD)                                                     |  |
| 2.5" Drive (internal): 1 Hotswap 3.5": 3 3.5" Drive (internal): 1 Slim 5.25" Optical: 1 | Aluminum                 | Width 18.98" (482.1 mm) Height 3.48" (88.4 mm) Depth 16.33" (414.8 mm) |  |
| Hotswap HDD Type:                                                                       | Material of Main Chassis | <i>Б</i> ериі 10.33 ( 414.611ii1)                                      |  |
| 3.5" SAS I/II & SATA I/II/III                                                           | SGCC 0.8mm               |                                                                        |  |
| Indicators                                                                              | Color of Main Chassis    |                                                                        |  |
| Power, HDD                                                                              | Black                    |                                                                        |  |