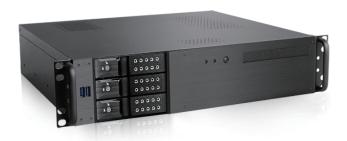

# 2U Compact 3x 3.5" Bay Trayless Hotswap microATX Chassis Black

#### **Features**

- 3 trayless and hotswappable 3.5" bays for HDD quick swap
- · Rackmount or desktop convertible
- · Supports standard ATX power supplies
- Slim optical drive bay (12.7mm height) available
- Sleek aluminum front w/ various color options for HDD handles
- USB 3.0 in front for easy access
- Supports 6.0 Gb/s hard drives

#### **Front View**