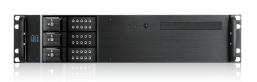

| Material of Main Chassis | <i>Б</i> ериі 10.33 ( 414.611ii1)                                      |  |
| 3.5" SAS I/II & SATA I/II/III                                                           | SGCC 0.8mm               |                                                                        |  |
| Indicators                                                                              | Color of Main Chassis    |                                                                        |  |
| Power, HDD                                                                              | Black                    |                                                                        |  |

#### **Front View**

#### **Inside View**

### **Rear View**







We at iStarUSA Group offer OEM/ODM services for Industrial Power, Custom Power, Chassis, Cabinets, and Data Storage. Through our skilled metal bending, milling, and silk screening we can provide you with unique customizations that will make your product stand out from the rest. With iStarUSA Group's OEM/ODM Solutions you can be sure to receive one-of-a-kind products for your one-of-a-kind business.





## **Ordering Information**

| Model            | Description                      |
|------------------|----------------------------------|
| D-230HN-T        | D-230HN-T with Black HDD Handle  |
| D-230HN-T-BLUE   | D-230HN-T with Blue HDD Handle   |
| D-230HN-T-RED    | D-230HN-T with Red HDD Handle    |
| D-230HN-T-SILVER | D-230HN-T with Silver HDD Handle |
| D-230HN-T-WOOD   | D