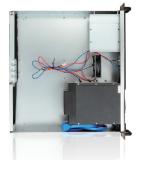

| Material of Main Chassis | <i>Б</i> ериі 10.33 ( 414.611ii1)                                      |  |
| 3.5" SAS I/II & SATA I/II/III                                                           | SGCC 0.8mm               |                                                                        |  |
| Indicators                                                                              | Color of Main Chassis    |                                                                        |  |
| Power, HDD                                                                              | Black                    |                                                                        |  |

#### **Front View**

#### **Inside View**

### **Rear View**







We at iStarUSA Group offer OEM/ODM services for Industrial Power, Custom Power, Chassis, Cabinets, and Data Storage. Through our skilled metal bending, milling, and silk screening we can provide you with unique customizations that will make your product stand out from the rest. With iStarUSA Group's OEM/ODM Solutions you can be sure to receive one-of-a-kind products for your one-of-a-kind business.





## **Ordering Information**

| Model            | Description                      |
|------------------|----------------------------------|
| D-230HN-T        | D-230HN-T with Black HDD Handle  |
| D-230HN-T-BLUE   | D-230HN-T with Blue HDD Handle   |
| D-230HN-T-RED    | D-230HN-T with Red HDD Handle    |
| D-230HN-T-SILVER | D-230HN-T with Silver HDD Handle |
| D-230HN-T-WOOD   | D-2