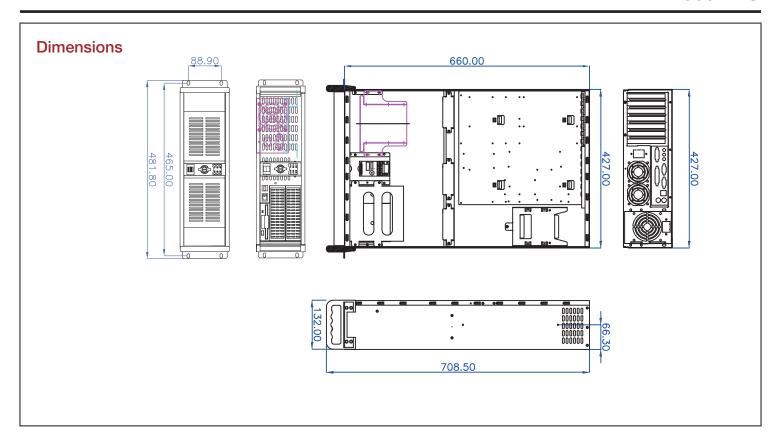

#### **Specifications**

| Model Number                                                          | Supported PSU Type                           | Color of Front Bezel          | Optional Fan:      |                                           |
|-----------------------------------------------------------------------|----------------------------------------------|-------------------------------|--------------------|-------------------------------------------|
| D-300L-FS                                                             | PS2                                          | Black                         | 60mm x1            |                                           |
| RoHS Compliance                                                       | Expansion Slots                              | Color of Main Chassis         | Dimensions (WxHxD) |                                           |
| YES                                                                   | 7                                            | Black                         | Width<br>Height    | 19.00" ( 482.6 mm )<br>5.25" ( 133.3 mm ) |
| Form factor                                                           | Security                                     | Front Connector               | Depth              | 27.90" (708.7 mm)                         |
| 3 U                                                                   | Front Bezel Key Lock                         | 2x USB 2.0                    |                    |                                           |
| Standard Drive Bays                                                   | Material of Front Bezel                      | Air Filter                    |                    |                                           |
| 3.5" Drives: 1 5.25" Drives: 2 3.5" Drive (internal): 5               | Aluminum alloy                               | Removable & Washable          |                    |                                           |
| Indicators                                                            | Material of Handle                           | Motherboard Size              |                    |                                           |
| Power, HDD, Temperature, Fan (Fan/Temp require sensor board TC-ISF08) | SECC Zinc-Coated Steel                       | 12 x 13 (EATX, ATX, microATX) |                    |                                           |
| Switches                                                              | Material of Main Chassis                     | Cooling Fan                   |                    |                                           |
| Power, Reset                                                          | 1.2mm SECC Zinc-Coated Steel<br>(Japan Made) | 1x60mm, 4x80mm                |                    |                                           |

#### **Front View**

#### **Inside View**

We at iStarUSA Group offer OEM/ODM services for Industrial Power, Custom Power, Chassis, Cabinets, and Data Storage. Through our skilled metal bending, milling, and silk screening we can provide you with unique customizations that will make your product stand out from the rest. With iStarUSA Group's OEM/ODM Solutions you can be sure to receive one-of-a-kind products for your one-of-a-kind business.