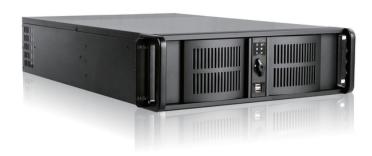

#### **Front View**

#### **Features**

- 3 Way Aluminum Front Panel with Locks
- Front Access USB2.0 x2
- 80mm x4 Cooling Fan
- Front Mount ATX Power Supply
- · Removable Air Filter
- Power and HDD LED
- Power and Alarm Reset Switch