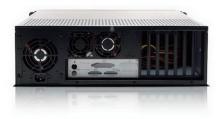

#### **Specifications**

| Model Number                                                          | Supported PSU Type                           | Color of Front Bezel          | Optional Fan:      |                                           |
|-----------------------------------------------------------------------|----------------------------------------------|-------------------------------|--------------------|-------------------------------------------|
| D-300L-FS                                                             | PS2                                          | Black                         | 60mm x1            |                                           |
| RoHS Compliance                                                       | Expansion Slots                              | Color of Main Chassis         | Dimensions (WxHxD) |                                           |
| YES                                                                   | 7                                            | Black                         | Width<br>Height    | 19.00" ( 482.6 mm )<br>5.25" ( 133.3 mm ) |
| Form factor                                                           | Security                                     | Front Connector               | Depth              | 27.90" (708.7 mm)                         |
| 3 U                                                                   | Front Bezel Key Lock                         | 2x USB 2.0                    |                    |                                           |
| Standard Drive Bays                                                   | Material of Front Bezel                      | Air Filter                    |                    |                                           |
| 3.5" Drives: 1 5.25" Drives: 2 3.5" Drive (internal): 5               | Aluminum alloy                               | Removable & Washable          |                    |                                           |
| Indicators                                                            | Material of Handle                           | Motherboard Size              |                    |                                           |
| Power, HDD, Temperature, Fan (Fan/Temp require sensor board TC-ISF08) | SECC Zinc-Coated Steel                       | 12 x 13 (EATX, ATX, microATX) |                    |                                           |
| Switches                                                              | Material of Main Chassis                     | Cooling Fan                   |                    |                                           |
| Power, Reset                                                          | 1.2mm SECC Zinc-Coated Steel<br>(Japan Made) | 1x60mm, 4x80mm                |                    |                                           |