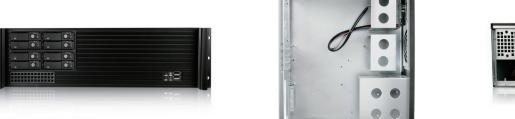

|
| Indicators          |                          | Color of Main Chassis                                  |                            |                                       |
| Power, HDD          |                          | Black                                                  |                            |                                       |
| Switches            |                          | Front Connector                                        |                            |                                       |
| Power, Reset        |                          | Front USB 2.0 x 2 Connector                            |                            | ·                                     |

#### **Front View**

#### **Inside View**



#### **Rear View**





We at iStarUSA Group offer OEM/ODM services for Industrial Power, Custom Power, Chassis, Cabinets, and Data Storage. Through our skilled metal bending, milling, and silk screening we can provide you with unique customizations that will make your product stand out from the rest. With iStarUSA Group's OEM/ODM Solutions you can be sure to receive one-of-a-kind products for your one-of-a-kind business.





# **Ordering Information**

| Model              | Description                           |  |
|--------------------|---------------------------------------|--|
| D-313SE-MATX-2B124 | 3U Compact Hotswap 2.5" HDD Rackmount |  |
|                    | Chassis ATX Power Supply Compatible   |  |

# **Compatible Power**

| PSU Model  | Description                |
|------------|--------------