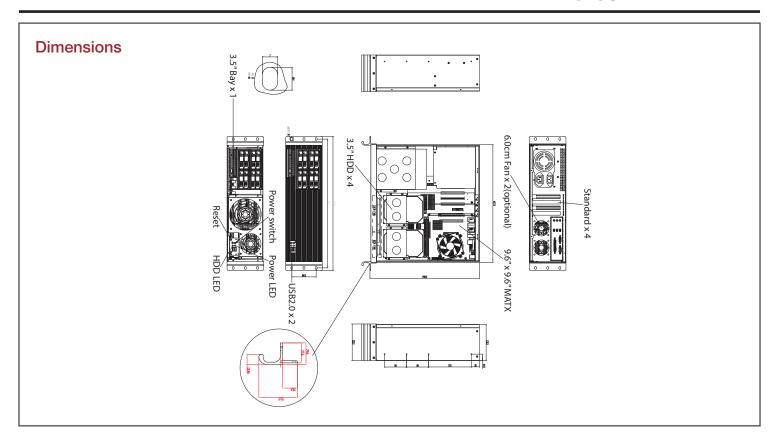

### **Specifications**

| Model Number        |                          | Expansion Slots                                        | Motherboard                | d Size                                |
|---------------------|--------------------------|--------------------------------------------------------|----------------------------|---------------------------------------|
| D-313SE-MATX-2B124  |                          | 4 (full height & up to 165mm deep with hdds installed) | 9.6 x 9.6 (mic             | roATX, mini-ITX)                      |
| RoHS Compliance     |                          | Material of Front Bezel                                | Optional Fan               | ı:                                    |
| YES                 |                          | Aluminum                                               | 120mm x1, 80mm x1, 60mm x2 |                                       |
| Form factor         |                          | Material of Handle                                     | Dimensions (WxHxD)         |                                       |
| 3 U                 |                          | Aluminum                                               | Width<br>Height            | 19.00" (482.6 mm)<br>5.25" (133.3 mm) |
| Standard Drive Bays |                          | Material of Main Chassis                               | Depth                      | 16.86" ( 428.2 mm)                    |
| Hotswap 2.5": 8     | 3.5" Drive (internal): 4 | Steel                                                  |                            |                                       |
| 3.5" Drives: 1      |                          |                                                        |                            |                                       |
| Hotswap HDD Type:   |                          | Color of Front Bezel                                   |                            |                                       |
| 2.5" SATA I/II/III  |                          | Black                                                  |                            |                                       |
| Indicators          |                          | Color of Main Chassis                                  |                            |                                       |
| Power, HDD          |                          | Black                                                  |                            |                                       |
| Switches            |                          | Front Connector                                        |                            |                                       |
| Power, Reset        |                          | Front USB 2.0 x 2 Connector                            |                            | ·                                     |

#### **Front View**

#### **Inside View**

#### **Rear View**

We at iStarUSA Group offer OEM/ODM services for Industrial Power, Custom Power, Chassis, Cabinets, and Data Storage. Through our skilled metal bending, milling, and silk screening we can provide you with unique customizations that will make your product stand out from the rest. With iStarUSA Group's OEM/ODM Solutions you can be sure to receive one-of-a-kind products for your one-of-a-kind business.