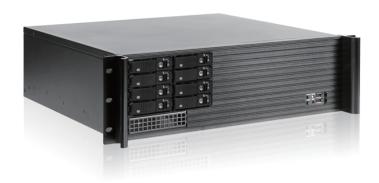

# D-313SE-MATX-2B124 3U Compact Hotswap 2.5" HDD Rackmount Chassis ATX Power Supply Compatible

#### **Front View**