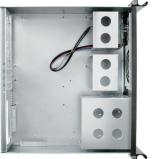

|                                       |
| Indicators          |                          | Color of Main Chassis                                  |                            |                                       |
| Power, HDD          |                          | Black                                                  |                            |                                       |
| Switches            |                          | Front Connector                                        |                            |                                       |
| Power, Reset        |                          | Front USB 2.0 x 2 Connector                            |                            | ·                                     |

#### **Front View**

#### **Inside View**



#### **Rear View**





We at iStarUSA Group offer OEM/ODM services for Industrial Power, Custom Power, Chassis, Cabinets, and Data Storage. Through our skilled metal bending, milling, and silk screening we can provide you with unique customizations that will make your product stand out from the rest. With iStarUSA Group's OEM/ODM Solutions you can be sure to receive one-of-a-kind products for your one-of-a-kind business.





# **Ordering Information**

| Model              | Description                           |  |
|--------------------|---------------------------------------|--|
| D-313SE-MATX-2B124 | 3U Compact Hotswap 2.5" HDD Rackmount |  |
|                    | Chassis ATX Power Supply Compatible   |  |

# **Compatible Power**

| PSU Model  | Description                |
|-----