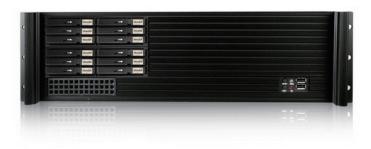

# D-313SE-MATX-2B126SA 3U Compact Hotswap 2.5" HDD Rackmount Chassis ATX Power Supply Compatible

#### **Features**

- Support 4 x Full Height Add-on Cards
- Support ATX PS2 Power Supply
- · Power and Reset Switch
- Power and HDD LED
- Support 12 x 2.5" Hotswap Drives
- Supports Front Access USB2.0 x2

#### **Specifications**

| Model Number                              | Expansion Slots                                        | Motherboard Size                                    |
|-------------------------------------------|--------------------------------------------------------|-----------------------------------------------------|
| D-313SE-MATX-2B126SA                      | 4 (full height & up to 165mm deep with hdds installed) | 9.6 x 9.6 (microATX, mini-ITX)                      |
| RoHS Compliance                           | Material of Front Bezel                                | Optional Fan:                                       |
| YES                                       | Aluminum                                               | 120mm x1, 80mm x1, 60mm x2                          |
| Form factor                               | Material of Handle                                     | Dimensions (WxHxD)                                  |
| 3 U                                       | Aluminum                                               | Width 19.00" ( 482.6 mm ) Height 5.25" ( 133.3 mm ) |
| Standard Drive Bays                       | Material of Main Chassis                               | Depth 16.86" ( 428.2 mm )                           |
| Hotswap 2.5": 12 3.5" Drive (internal): 4 | Steel                                                  |                                                     |
| 3.5" Drives: 1                            |                                                        |                                                     |
| Hotswap HDD Type:                         | Color of Front Bezel                                   |                                                     |
| 2.5" SATA I/II/III                        | Black                                                  |                                                     |
| Indicators                                | Color of Main Chassis                                  |                                                     |
| Power, HDD                                | Black                                                  |                                                     |
| Switches                                  | Front Connector                                        |                                                     |
| Power, Reset                              | Front USB 2.0 x 2 Connector                            |                                                     |