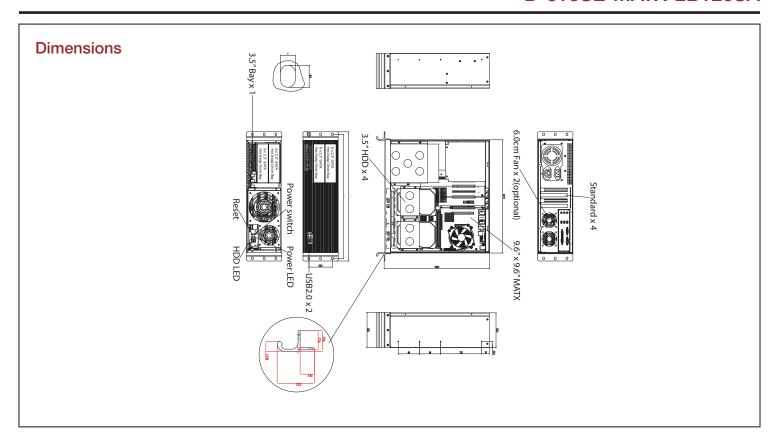

#### **Specifications**

| Model Number                              | Expansion Slots                                        | Motherboard Size                                    |
|-------------------------------------------|--------------------------------------------------------|-----------------------------------------------------|
| D-313SE-MATX-2B126SA                      | 4 (full height & up to 165mm deep with hdds installed) | 9.6 x 9.6 (microATX, mini-ITX)                      |
| RoHS Compliance                           | Material of Front Bezel                                | Optional Fan:                                       |
| YES                                       | Aluminum                                               | 120mm x1, 80mm x1, 60mm x2                          |
| Form factor                               | Material of Handle                                     | Dimensions (WxHxD)                                  |
| 3 U                                       | Aluminum                                               | Width 19.00" ( 482.6 mm ) Height 5.25" ( 133.3 mm ) |
| Standard Drive Bays                       | Material of Main Chassis                               | Depth 16.86" ( 428.2 mm )                           |
| Hotswap 2.5": 12 3.5" Drive (internal): 4 | Steel                                                  |                                                     |
| 3.5" Drives: 1                            |                                                        |                                                     |
| Hotswap HDD Type:                         | Color of Front Bezel                                   |                                                     |
| 2.5" SATA I/II/III                        | Black                                                  |                                                     |
| Indicators                                | Color of Main Chassis                                  |                                                     |
| Power, HDD                                | Black                                                  |                                                     |
| Switches                                  | Front Connector                                        |                                                     |
| Power, Reset                              | Front USB 2.0 x 2 Connector                            |                                                     |