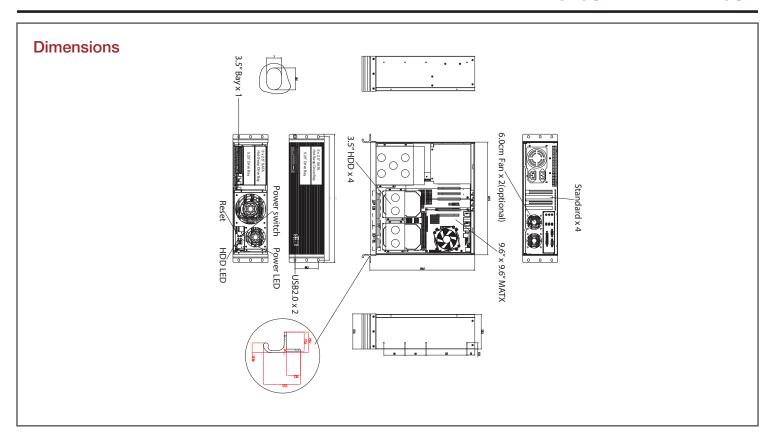

#### **Specifications**

| Model Number        |                          | Expansion Slots                                        | Motherboard Size           |                                                                 |
|---------------------|--------------------------|--------------------------------------------------------|----------------------------|-----------------------------------------------------------------|
| D-313SE-MATX-B126SA |                          | 4 (full height & up to 165mm deep with hdds installed) | 9.6 x 9.6 (mi              | croATX, mini-ITX)                                               |
| RoHS Compliance     |                          | Material of Front Bezel                                | Optional Fa                | n:                                                              |
| YES                 |                          | Aluminum                                               | 120mm x1, 80mm x1, 60mm x2 |                                                                 |
| Form factor         |                          | Material of Handle                                     | Dimensions (WxHxD)         |                                                                 |
| 3 U                 |                          | Aluminum                                               | Width<br>Height<br>Depth   | 19.00" ( 482.6 mm )<br>5.25" ( 133.3 mm )<br>16.86" ( 428.2 mm) |
| Standard Drive Bays |                          | Material of Main Chassis                               | - 1-                       | ,                                                               |
| Hotswap 2.5": 6     | 3.5" Drive (internal): 4 | Steel                                                  |                            |                                                                 |
| 3.5" Drives: 1      | 5.25" Drives: 1          |                                                        |                            |                                                                 |
| Hotswap HDD Type:   |                          | Color of Front Bezel                                   |                            |                                                                 |
| 2.5" SATA I/II/III  |                          | Black                                                  |                            |                                                                 |
| Indicators          |                          | Color of Main Chassis                                  |                            |                                                                 |
| Power, HDD          |                          | Black                                                  |                            |                                                                 |
| Switches            |                          | Front Connector                                        |                            |                                                                 |
| Power, Reset        |                          | Front USB 2.0 x 2 Connector                            |                            |                                                                 |