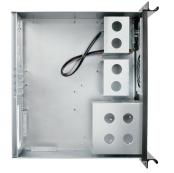

of Main Chassis                                  |                            |                                                                 |
| Power, HDD          |                          | Black                                                  |                            |                                                                 |
| Switches            |                          | Front Connector                                        |                            |                                                                 |
| Power, Reset        |                          | Front USB 2.0 x 2 Connector                            |                            |                                                                 |

#### **Front View**

#### **Inside View**



### **Rear View**



We at iStarUSA Group offer OEM/ODM services for Industrial Power, Custom Power, Chassis, Cabinets, and Data Storage. Through our skilled metal bending, milling, and silk screening we can provide you with unique customizations that will make your product stand out from the rest. With iStarUSA Group's OEM/ODM Solutions you can be sure to receive one-of-a-kind products for your one-of-a-kind business.





# **Ordering Information**

| Model               | Description                           |
|---------------------|---------------------------------------|
| D-313SE-MATX-B126SA | 3U Compact Hotswap 2.5" HDD Rackmount |
|                     | Chassis ATX Power Supply Compatible   |

# **Compatible Power**

| PSU Model  | Description                |
|------------|---