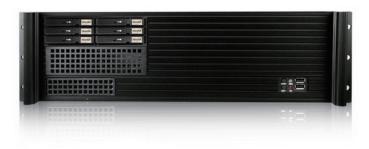

#### **Front View**

#### **Features**

- Support 4 x Full Height Add-on Cards
- · Support ATX PS2 Power Supply
- · Power and Reset Switch
- Power and HDD LED
- Support 6 x 2.5" Hotswap Drives
- Supports Front Access USB2.0 x2