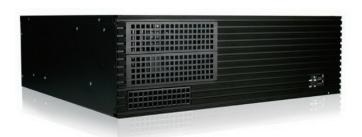

# 3U Compact Server/Desktop Chassis compatible with PS2 Power Supply



#### **Features**

- Power and HDD LED
- Supports Front Access USB2.0 x2
- Industrial Chassis with 15" in Depth
- Support 4 x Full Height Add-on Cards
- Support ATX PS2 Power Supply
- · Power and Reset Switch

#### **Specifications**

| Model Number                   | Expansion Slots                                        | Motherboard Size                                                                    |
|--------------------------------|--------------------------------------------------------|-------------------------------------------------------------------------------------|
| D-313SE-MATX-DT                | 4 (full height & up to 165mm deep with hdds installed) | 9.6 x 9.6 (microATX, mini-ITX)                                                      |
| RoHS Compliance