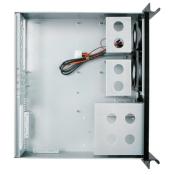

|
| Switches                       | Color of Main Chassis                                  |                                                                                     |
| Power, Reset                   | Black                                                  |                                                                                     |
| Supported PSU Type             | Front Connector                                        |                                                                                     |
| PS2                            | 2x USB 2.0                                             |                                                                                     |

### **Front View**



### **Inside View**



#### **Rear View**



We at iStarUSA Group offer OEM/ODM services for Industrial Power, Custom Power, Chassis, Cabinets, and Data Storage. Through our skilled metal bending, milling, and silk screening we can provide you with unique customizations that will make your product stand out from the rest. With iStarUSA Group's OEM/ODM Solutions you can be sure to receive one-of-a-kind products for your one-of-a-kind business.





## **Ordering Information**

| Model           | Description                                  |  |
|-----------------|----------------------------------------------|--|
| D-313SE-MATX-DT | 3U Compact Server/Desktop Chassis compatible |  |
|                 | with PS2 Power Supply                        |  |

## **Compatible Power**

| PSU Model  | Description