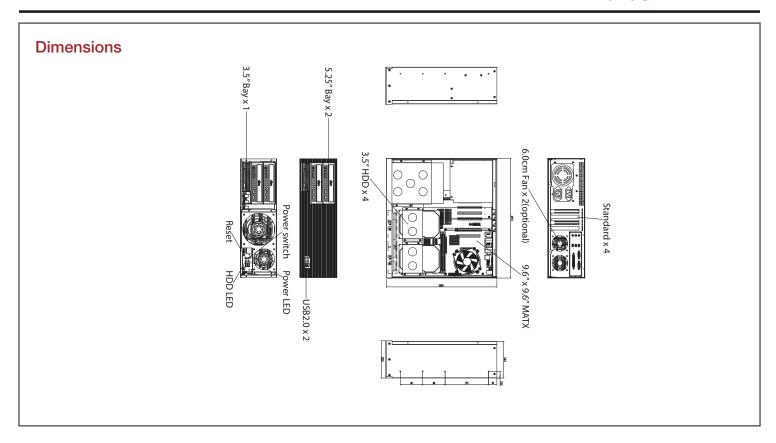

#### **Specifications**

| Model Number                   | Expansion Slots                                        | Motherboard Size                                                                    |
|--------------------------------|--------------------------------------------------------|-------------------------------------------------------------------------------------|
| D-313SE-MATX-DT                | 4 (full height & up to 165mm deep with hdds installed) | 9.6 x 9.6 (microATX, mini-ITX)                                                      |
| RoHS Compliance                | Material of Front Bezel                                | Optional Fan:                                                                       |
| YES                            | Aluminum                                               | 120mm x1, 80mm x1, 60mm x2                                                          |
| Form factor                    | Material of Handle                                     | Dimensions (WxHxD)                                                                  |
| 3 U                            | Aluminum                                               | Width 19.00" ( 482.6 mm )<br>Height 5.25" ( 133.3 mm )<br>Depth 15.56" ( 395.2 mm ) |
| Standard Drive Bays            | Material of Main Chassis                               |                                                                                     |
| 3.5" Drives: 1 5.25" Drives: 2 | Zinc-Coated Steel                                      |                                                                                     |
| 3.5" Drive (internal): 4       |                                                        |                                                                                     |
| Indicators                     | Color of Front Bezel                                   |                                                                                     |
| Power, HDD                     | Black                                                  |                                                                                     |
| Switches                       | Color of Main Chassis                                  |                                                                                     |
| Power, Reset                   | Black                                                  |                                                                                     |
| Supported PSU Type             | Front Connector                                        |                                                                                     |
| PS2                            | 2x USB 2.0                                             |                                                                                     |

### **Front View**

### **Inside View**

#### **Rear View**

We at iStarUSA Group offer OEM/ODM services for Industrial Power, Custom Power, Chassis, Cabinets, and Data Storage. Through our skilled metal bending, milling, and silk screening we can provide you with unique customizations that will make your product stand out from the rest. With iStarUSA Group's OEM/ODM Solutions you can be sure to receive one-of-a-kind products for your one-of-a-kind business.