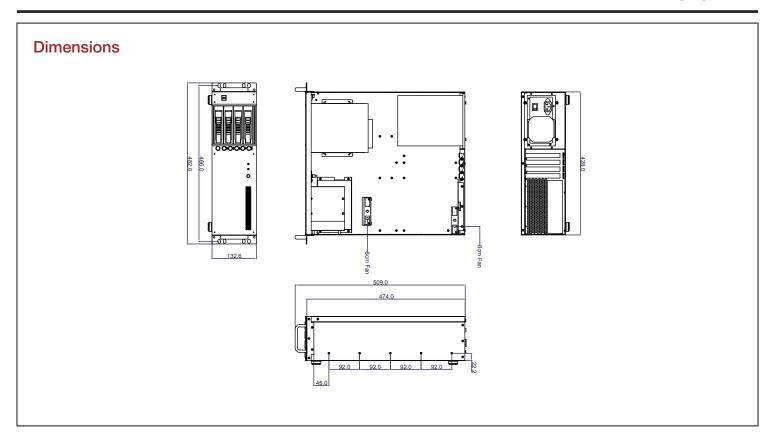

#### **Specifications**

| Model Number                                                   | Material of Front Bezel  | Optional Far             | ո։                                                               |
|----------------------------------------------------------------|--------------------------|--------------------------|------------------------------------------------------------------|
| D-340HB-T                                                      | Aluminum                 | 80mm x1                  |                                                                  |
| RoHS Compliance                                                | Material of Handle       | Dimensions (WxHxD)       |                                                                  |
| YES                                                            | Aluminum                 | Width<br>Height<br>Depth | 18.98" ( 482.1 mm )<br>5.22" ( 132.6 mm )<br>20.04" ( 509.0 mm ) |
| Form factor                                                    | Material of Main Chassis | Берш                     | 20.04 (309.011111)                                               |
| 3 U                                                            | SGCC 0.8mm               |                          |                                                                  |
| Standard Drive Bays                                            | Color of Main Chassis    |                          |                                                                  |
| 3.5" Drive (internal): 3 Slim 5.25" Optical: 1 Hotswap 3.5": 4 | Black                    |                          |                                                                  |
| Indicators                                                     | Front Connector          |                          |                                                                  |
| Power, HDD                                                     | 2x USB 3.0               |                          |                                                                  |
| Switches                                                       | Motherboard Size         |                          |                                                                  |
| Power                                                          | 12 x 9.6 (ATX, microATX) |                          |                                                                  |
| Expansion Slots                                                | Cooling Fan              |                          |                                                                  |
| 4                                                              | 2x80mm                   |                          |                                                                  |