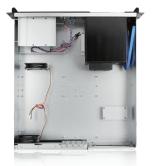

|
| Switches                                                       | Motherboard Size         |                          |                                                                  |
| Power                                                          | 12 x 9.6 (ATX, microATX) |                          |                                                                  |
| Expansion Slots                                                | Cooling Fan              |                          |                                                                  |
| 4                                                              | 2x80mm                   |                          |                                                                  |

#### Front View

#### **Inside View**



#### **Rear View**



We at iStarUSA Group offer OEM/ODM services for Industrial Power, Custom Power, Chassis, Cabinets, and Data Storage. Through our skilled metal bending, milling, and silk screening we can provide you with unique customizations that will make your product stand out from the rest. With iStarUSA Group's OEM/ODM Solutions you can be sure to receive one-of-a-kind products for your one-of-a-kind business.





## **Ordering Information**

| Model            | Description                      |
|------------------|----------------------------------|
| D-340HB-T        | D-340HB-T with Black HDD Handle  |
| D-340HB-T-BLUE   | D-340HB-T with Blue HDD Handle   |
| D-340HB-T-RED    | D-340HB-T with Red HDD Handle    |
| D-340HB-T-SILVER | D-340HB-T with Silver HDD Handle |

###