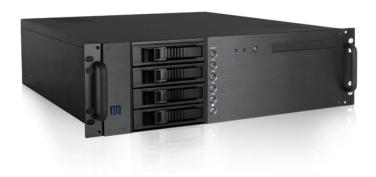

#### Front View

#### **Features**

- 4 hotswappable 3.5" bays for HDD quick swap
- Compatible with 2.5" HDDs/SSDs
- Supports standard ATX power supplies
- Slim optical drive bay (12.7mm height) available
- USB 3.0 in front for easy access
- Sleek aluminum front w/ various color options for HDD handles
- Rackmount or desktop convertible
- Supports 6.0 Gb/s hard drives