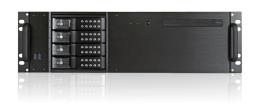

|                                                                  |
| Switches                                       | Motherboard Size         |                          |                                                                  |
| Power                                          | 12 x 9.6 (ATX, microATX) |                          |                                                                  |
| Expansion Slots                                | Cooling Fan              |                          |                                                                  |
| 4                                              | 2x80mm                   |                          |                                                                  |

#### **Front View**



#### **Inside View**



## **Rear View**



We at iStarUSA Group offer OEM/ODM services for Industrial Power, Custom Power, Chassis, Cabinets, and Data Storage. Through our skilled metal bending, milling, and silk screening we can provide you with unique customizations that will make your product stand out from the rest. With iStarUSA Group's OEM/ODM Solutions you can be sure to receive one-of-a-kind products for your one-of-a-kind business.



## D-340HN-T



### **Ordering Information**

| Model            | Description                         |  |
|------------------|-------------------------------------|--|
| D-340HN-T        | D-340HN-T with Black HDD Handle     |  |
| D-340HN-T-BLUE   | D-340HN-T with Blue HDD Handle      |  |
| D-340HN-T-RED    | D-340HN-T with Red HDD Handle