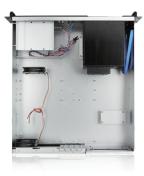

|
| Switches                                       | Motherboard Size         |                          |                                                                  |
| Power                                          | 12 x 9.6 (ATX, microATX) |                          |                                                                  |
| Expansion Slots                                | Cooling Fan              |                          |                                                                  |
| 4                                              | 2x80mm                   |                          |                                                                  |

#### **Front View**



#### **Inside View**



## **Rear View**



We at iStarUSA Group offer OEM/ODM services for Industrial Power, Custom Power, Chassis, Cabinets, and Data Storage. Through our skilled metal bending, milling, and silk screening we can provide you with unique customizations that will make your product stand out from the rest. With iStarUSA Group's OEM/ODM Solutions you can be sure to receive one-of-a-kind products for your one-of-a-kind business.



## D-340HN-T



### **Ordering Information**

| Model            | Description                         |  |
|------------------|-------------------------------------|--|
| D-340HN-T        | D-340HN-T with Black HDD Handle     |  |
| D-340HN-T-BLUE   | D-340HN-T with Blue HDD Handle      |  |
| D-340HN-T-RED    | D-340HN-T with Red HDD Handle       |  |
| D-340HN-T-SILVE