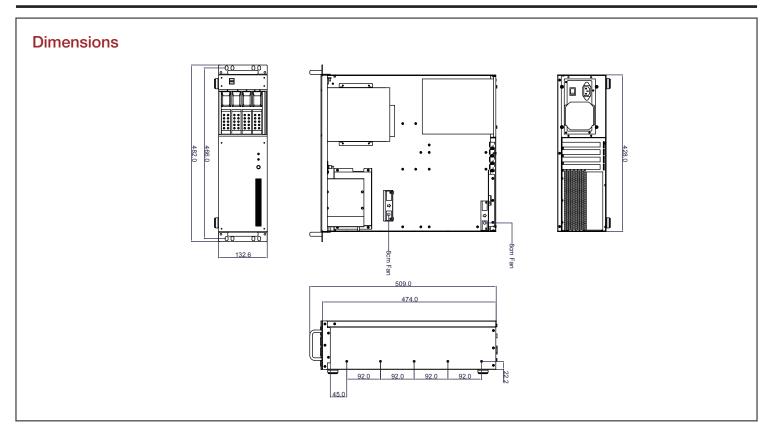

#### **Specifications**

| Model Number                                   | Material of Front Bezel  | <b>Optional Fan:</b>     |                                                                  |
|------------------------------------------------|--------------------------|--------------------------|------------------------------------------------------------------|
| D-340HN-T                                      | Aluminum                 | 80mm x1                  |                                                                  |
| RoHS Compliance                                | Material of Handle       | Dimensions (WxHxD)       |                                                                  |
| YES                                            | Aluminum                 | Width<br>Height<br>Depth | 18.98" ( 482.1 mm )<br>5.22" ( 132.6 mm )<br>20.04" ( 509.0 mm ) |
| Form factor                                    | Material of Main Chassis | Deptil                   | 20.04 (303.01111)                                                |
| 3 U                                            | SGCC 0.8mm               |                          |                                                                  |
| Standard Drive Bays                            | Color of Main Chassis    |                          |                                                                  |
| 3.5" Drive (internal): 3 Slim 5.25" Optical: 1 | Black                    |                          |                                                                  |
| Hotswap 3.5": 4                                |                          |                          |                                                                  |
| Indicators                                     | Front Connector          |                          |                                                                  |
| Power, HDD                                     | 2x USB 3.0               |                          |                                                                  |
| Switches                                       | Motherboard Size         |                          |                                                                  |
| Power                                          | 12 x 9.6 (ATX, microATX) |                          |                                                                  |
| Expansion Slots                                | Cooling Fan              |                          |                                                                  |
| 4                                              | 2x80mm                   |                          |                                                                  |