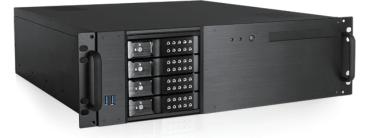

# **D-340HN-T**

## 3U Compact 4x3.5" Bay Trayless Hotswap ATX Chassis



#### **Features**

- 4 trayless and hotswappable 3.5" bays for HDD quick swap
- Supports standard ATX power supplies
- USB 3.0 in front for easy access
- Slim optical drive bay (12.7mm height) available
- Supports 6.0 Gb/s hard drives
- Sleek aluminum front w/ various color options for HDD handles
- Rackmount or desktop convertible

#### **Specifications**

| Model Number                                   | Material of Front Bezel  | <b>Optional Fan:</b>     |                                                                  |
|------------------------------------------------|--------------------------|--------------------------|------------------------------------------------------------------|
| D-340HN-T                                      | Aluminum                 | 80mm x1