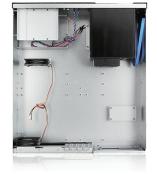

ize         |                                           |                                                                  |
| Power                                                             | 12 x 9.6 (ATX, microATX) |                                           |                                                                  |
| Expansion Slots                                                   | Cooling Fan              |                                           |                                                                  |
| 4                                                                 | 2x80mm                   |                                           |                                                                  |

#### **Front View**

# ...

#### **Inside View**



#### **Rear View**



We at iStarUSA Group offer OEM/ODM services for Industrial Power, Custom Power, Chassis, Cabinets, and Data Storage. Through our skilled metal bending, milling, and silk screening we can provide you with unique customizations that will make your product stand out from the rest. With iStarUSA Group's OEM/ODM Solutions you can be sure to receive one-of-a-kind products for your one-of-a-kind business.





## **Ordering Information**

| Model             | Description                       |
|-------------------|-----------------------------------|
| D-350HB-DT        | D-350HB-DT with Black HDD Handle  |
| D-350HB-DT-BLUE   | D-350HB-DT with Blue HDD Handle   |
| D-350HB-DT-RED    | D-350HB-DT with Red HDD Handle    |
| D-350HB-DT-SILVER | D-350HB-DT with Silver HDD H