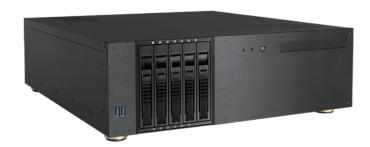

#### **Front View**

#### **Features**

- 5 hotswappable 3.5" bays for HDD quick swap
- · Compatible with 2.5" HDDs/SSDs
- Supports standard ATX power supplies
- Slim optical drive bay (12.7mm height) available
- USB 3.0 in front for easy access
- Sleek aluminum front w/ various color options for HDD handles
- Rackmount or desktop convertible
- · Supports 6.0 Gb/s hard drives

#### **Specifications**

| Model Number                                                      | Material of Front Bezel  | Optional Fan: 80mm x1  Dimensions (WxHxD) |                                                                  |
|-------------------------------------------------------------------|--------------------------|-------------------------------------------|------------------------------------------------------------------|
| D-350HB-DT                                                        | Aluminum                 |                                           |                                                                  |
| RoHS Compliance                                                   | Material of Handle       |                                           |                                                                  |
| YES                                                               | Aluminum                 | Width<br>Height<br>Depth                  | 18.98" ( 482.1 mm )<br>5.22" ( 132.6 mm )<br>18.66" ( 474.0 mm ) |
| Form factor                                                       | Material of Main Chassis | Беріп                                     | 10.00 (474.011111)                                               |
| 3 U                                                               | SGCC 0.8mm               |                                           |                                                                  |
| Standard Drive Bays                                               | Color of Main Chassis    |                                           |                                                                  |
| 3.5" Drive (internal): 3 Slim 5.25" Optical: 1<br>Hotswap 3.5": 5 | Black                    |                                           |                                                                  |
| Indicators                                                        | Front Connector          |                                           |                                                                  |
| Power, HDD                                                        | 2x USB 3.0               |                                           |                                                                  |
| Switches                                                          | Motherboard Size         |                                           |                                                                  |
| Power                                                             | 12 x 9.6 (ATX, microATX) |                                           |                                                                  |
| Expansion Slots                                                   | Cooling Fan              |                                           |                                                                  |
| 4                                                                 | 2x80mm                   |                                           |                                                                  |