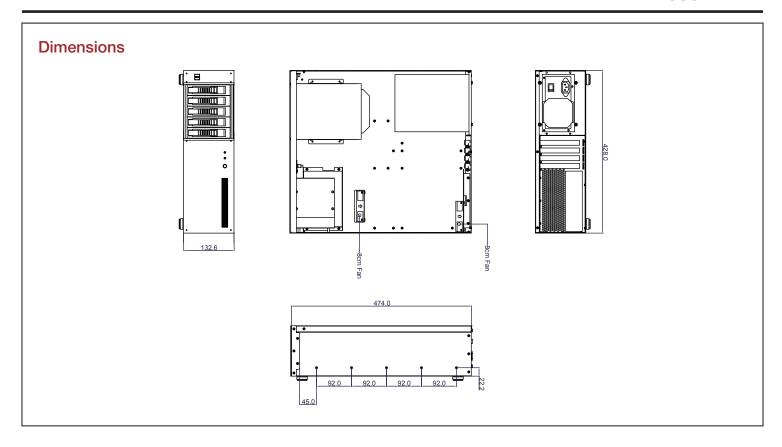

#### **Specifications**

| Model Number                                                      | Material of Front Bezel  | Optional Fan: 80mm x1  Dimensions (WxHxD) |                                                                  |
|-------------------------------------------------------------------|--------------------------|-------------------------------------------|------------------------------------------------------------------|
| D-350HB-DT                                                        | Aluminum                 |                                           |                                                                  |
| RoHS Compliance                                                   | Material of Handle       |                                           |                                                                  |
| YES                                                               | Aluminum                 | Width<br>Height<br>Depth                  | 18.98" ( 482.1 mm )<br>5.22" ( 132.6 mm )<br>18.66" ( 474.0 mm ) |
| Form factor                                                       | Material of Main Chassis | Беріп                                     | 10.00 (474.011111)                                               |
| 3 U                                                               | SGCC 0.8mm               |                                           |                                                                  |
| Standard Drive Bays                                               | Color of Main Chassis    |                                           |                                                                  |
| 3.5" Drive (internal): 3 Slim 5.25" Optical: 1<br>Hotswap 3.5": 5 | Black                    |                                           |                                                                  |
| Indicators                                                        | Front Connector          |                                           |                                                                  |
| Power, HDD                                                        | 2x USB 3.0               |                                           |                                                                  |
| Switches                                                          | Motherboard Size         |                                           |                                                                  |
| Power                                                             | 12 x 9.6 (ATX, microATX) |                                           |                                                                  |
| Expansion Slots                                                   | Cooling Fan              |                                           |                                                                  |
| 4                                                                 | 2x80mm                   |                                           |                                                                  |