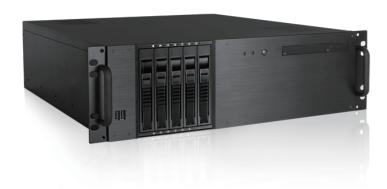

## **D-350HB-T**

# 3U Compact 5x3.5" Bay Hotswap ATX Chassis



#### **Features**

- 5 hotswappable 3.5" bays for HDD quick swap
- Compatible with 2.5" HDDs/SSDs
- Supports standard ATX power supplies
- Slim optical drive bay (12.7mm height) available
- USB 3.0 in front for easy access
- Sleek aluminum front w/ various color options for HDD handles
- Rackmount or desktop convertible
- Supports 6.0 Gb/s hard drives

#### **Specifications**

| Model Number                                   | Material of Front Bezel  | Optional Fan:      |                                                                  |
|------------------------------------------------|--------------------------|--------------------|------------------------------------------------------------------|
| D-350HB-T                                      | Aluminum                 | 80mm x1