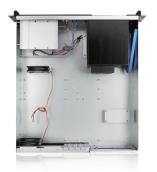

|                    |                                                                  |
| Switches                                       | Motherboard Size         |                    |                                                                  |
| Power                                          | 12 x 9.6 (ATX, microATX) |                    |                                                                  |
| Expansion Slots                                | Cooling Fan              |                    |                                                                  |
| 4                                              | 2x80mm                   |                    |                                                                  |

#### Front View

## Inside View



#### **Rear View**





We at iStarUSA Group offer OEM/ODM services for Industrial Power, Custom Power, Chassis, Cabinets, and Data Storage. Through our skilled metal bending, milling, and silk screening we can provide you with unique customizations that will make your product stand out from the rest. With iStarUSA Group's OEM/ODM Solutions you can be sure to receive one-of-a-kind products for your one-of-a-kind business.





## **Ordering Information**

| Model            | Description                      |
|------------------|----------------------------------|
| D-350HB-T        | D-350HB-T with Black HDD Handle  |
| D-350HB-T-BLUE   | D-350HB-T with Blue HDD Handle   |
| D-350HB-T-RED    | D-350HB-T with Red HDD Handle    |
| D-350HB-T-SILVER | D-350HB-T with Silver HDD Handle |

#