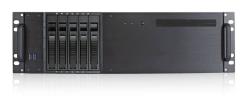

|                                                                  |
| Switches                                       | Motherboard Size         |                    |                                                                  |
| Power                                          | 12 x 9.6 (ATX, microATX) |                    |                                                                  |
| Expansion Slots                                | Cooling Fan              |                    |                                                                  |
| 4                                              | 2x80mm                   |                    |                                                                  |

#### Front View

## Inside View



#### **Rear View**





We at iStarUSA Group offer OEM/ODM services for Industrial Power, Custom Power, Chassis, Cabinets, and Data Storage. Through our skilled metal bending, milling, and silk screening we can provide you with unique customizations that will make your product stand out from the rest. With iStarUSA Group's OEM/ODM Solutions you can be sure to receive one-of-a-kind products for your one-of-a-kind business.





## **Ordering Information**

| Model            | Description                      |
|------------------|----------------------------------|
| D-350HB-T        | D-350HB-T with Black HDD Handle  |
| D-350HB-T-BLUE   | D-350HB-T with Blue HDD Handle   |
| D-350HB-T-RED    | D-350HB-T with Red HDD Handle    |
| D-350HB-T-SILVER | D-350HB-T with Silver HDD Handle |

## **Compatible Power**