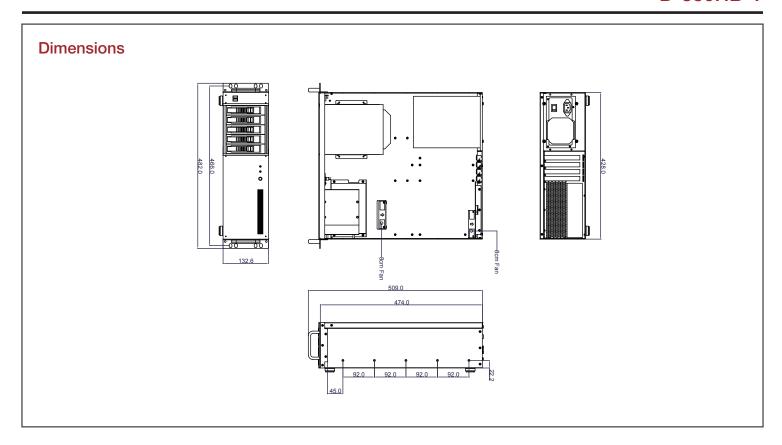

#### **Specifications**

| Model Number                                   | Material of Front Bezel  | Optional Fan:      |                                                                  |
|------------------------------------------------|--------------------------|--------------------|------------------------------------------------------------------|
| D-350HB-T                                      | Aluminum                 | 80mm x1            |                                                                  |
| RoHS Compliance                                | Material of Handle       | Dimensions (WxHxD) |                                                                  |
| YES                                            | Aluminum                 | Width<br>Height    | 18.98" ( 482.1 mm )<br>5.22" ( 132.6 mm )<br>20.04" ( 509.0 mm ) |
| Form factor                                    | Material of Main Chassis | Depth              | 20.04 (509.011111)                                               |
| 3 U                                            | SGCC 0.8mm               |                    |                                                                  |
| Standard Drive Bays                            | Color of Main Chassis    |                    |                                                                  |
| 3.5" Drive (internal): 3 Slim 5.25" Optical: 1 | Black                    |                    |                                                                  |
| Hotswap 3.5": 5                                |                          |                    |                                                                  |
| Indicators                                     | Front Connector          |                    |                                                                  |
| Power, HDD                                     | 2x USB 3.0               |                    |                                                                  |
| Switches                                       | Motherboard Size         |                    |                                                                  |
| Power                                          | 12 x 9.6 (ATX, microATX) |                    |                                                                  |
| Expansion Slots                                | Cooling Fan              |                    |                                                                  |
| 4                                              | 2x80mm                   |                    |                                                                  |