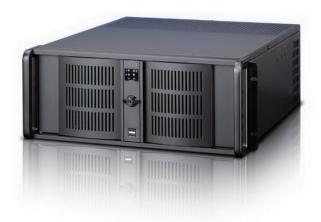

# 4U Compact Stylish Rackmount Chassis

#### **Features**

- Patented Aluminum Front Panel with Locks
- · Optional Aluminum Chassis
- · Power and Alarm Reset Switch
- Power and HDD LED
- · Removable Air Filter
- 120mm x1, 80mm x1 Cooling Fan
- Front Access USB2.0 x2

#### **Front View**