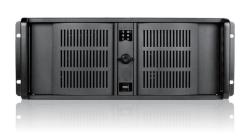

# 4U Compact Stylish Rackmount Chassis

#### **Features**

- Patented Aluminum Front Panel with Locks
- · Optional Aluminum Chassis
- · Power and Alarm Reset Switch
- Power and HDD LED
- · Removable Air Filter
- 120mm x1, 80mm x1 Cooling Fan
- Front Access USB2.0 x2

#### **Front View**