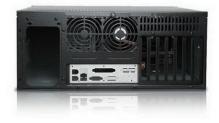

### **Specifications**

| Model Number                               | Security                     | Cooling Fa         | n                                         |
|--------------------------------------------|------------------------------|--------------------|-------------------------------------------|
| D-400-5                                    | Front Bezel                  | 1x80mm, 1x120mm    |                                           |
| RoHS Compliance                            | Material of Front Bezel      | Optional Fan:      |                                           |
| YES                                        | Aluminum alloy               | 1x80mm             |                                           |
| Form factor                                | Material of Handle           | Dimensions (WxHxD) |                                           |
| 4 U                                        | 1.2mm SECC Zinc-Coated Steel | Width<br>Height    | 19.00" ( 482.6 mm )<br>7.00" ( 177.8 mm ) |
| Standard Drive Bays                        | Material of Main Chassis     | Depth              | 20.80" ( 528.3 mm)                        |
| 3.5" Drive (internal): 1                   | 1.2mm SECC Zinc-Coated Steel |                    |                                           |
| 5.25" Drives: 5                            | (Japan Made)                 |                    |                                           |
| Indicators                                 | Color of Front Bezel         |                    |                                           |
| LEDs for Power ON/OFF, HDD,<br>Fan & Alarm | Black                        |                    |                                           |
| Switches                                   | Color of Main Chassis        |                    |                                           |
| Power ON/OFF, System & Alarm Reset         | Black                        |                    |                                           |
| Expansion Slots                            | Motherboard Size             |                    |                                           |
| 7                                          | 12 x 9.6 (ATX, microATX)     |                    |                                           |