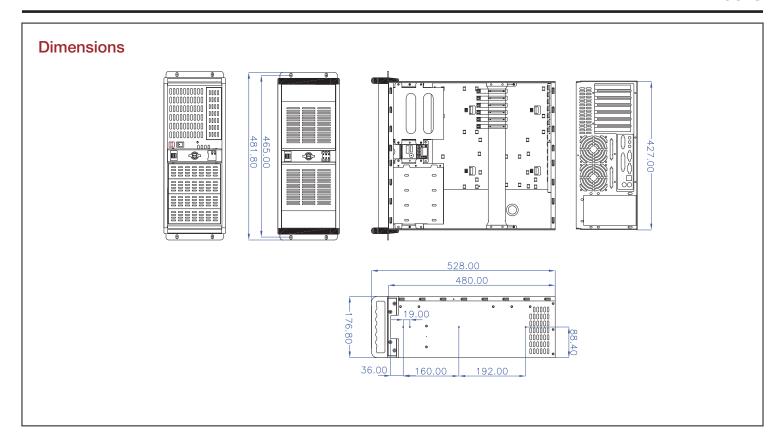

### **Specifications**

| Model Number                               | Security                     | Cooling Fa         | n                                         |
|--------------------------------------------|------------------------------|--------------------|-------------------------------------------|
| D-400-5                                    | Front Bezel                  | 1x80mm, 1x120mm    |                                           |
| RoHS Compliance                            | Material of Front Bezel      | Optional Fan:      |                                           |
| YES                                        | Aluminum alloy               | 1x80mm             |                                           |
| Form factor                                | Material of Handle           | Dimensions (WxHxD) |                                           |
| 4 U                                        | 1.2mm SECC Zinc-Coated Steel | Width<br>Height    | 19.00" ( 482.6 mm )<br>7.00" ( 177.8 mm ) |
| Standard Drive Bays                        | Material of Main Chassis     | Depth              | 20.80" ( 528.3 mm)                        |
| 3.5" Drive (internal): 1                   | 1.2mm SECC Zinc-Coated Steel |                    |                                           |
| 5.25" Drives: 5                            | (Japan Made)                 |                    |                                           |
| Indicators                                 | Color of Front Bezel         |                    |                                           |
| LEDs for Power ON/OFF, HDD,<br>Fan & Alarm | Black                        |                    |                                           |
| Switches                                   | Color of Main Chassis        |                    |                                           |
| Power ON/OFF, System & Alarm Reset         | Black                        |                    |                                           |
| Expansion Slots                            | Motherboard Size             |                    |                                           |
| 7                                          | 12 x 9.6 (ATX, microATX)     |                    |                                           |