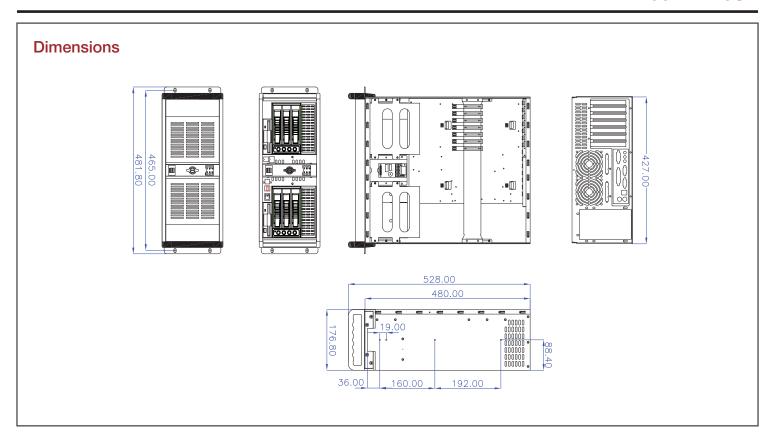

#### **Front View**

#### **Inside View**

#### **Rear View**

We at iStarUSA Group offer OEM/ODM services for Industrial Power, Custom Power, Chassis, Cabinets, and Data Storage. Through our skilled metal bending, milling, and silk screening we can provide you with unique customizations that will make your product stand out from the rest. With iStarUSA Group's OEM/ODM Solutions you can be sure to receive one-of-a-kind products for your one-of-a-kind business.