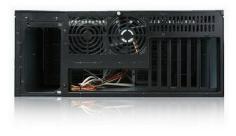

#### **Rear View**

We at iStarUSA Group offer OEM/ODM services for Industrial Power, Custom Power, Chassis, Cabinets, and Data Storage. Through our skilled metal bending, milling, and silk screening we can provide you with unique customizations that will make your product stand out from the rest. With iStarUSA Group's OEM/ODM Solutions you can be sure to receive one-of-a-kind products for your one-of-a-kind business.

#### **Features**

- 6x3.5" Hotswap Drive Bays
- Front Access USB2.0 x2
- Power and HDD LED
- · Power and Alarm Reset Switch
- 80mm x1 Cooling Fan
- · Optional Aluminum Chassise

#### **Specifications**

| Model Number                                                                | Supported PSU Type           | Cooling Fan                                        |
|-----------------------------------------------------------------------------|------------------------------|----------------------------------------------------|
| D-406ND-B6SA                                                                | PS2, Mini Redundant          | 1x80mm                                             |
| RoHS Compliance                                                             | Expansion Slots              | Optional Fan:                                      |
| YES                                                                         | 7                            | 80mm x1                                            |
| Form factor                                                                 | Material of Handle           | Dimensions (WxHxD)                                 |
| 4 U                                                                         | SECC Zinc-Coated Steel       | Width 19.00" (482.6 mm)<br>Height 7.00" (177.8 mm) |
| Standard Drive Bays                                                         | Material of Main Chassis     | Depth 20.80" (528.3 mm)                            |
| 3.5" Drives: 2 Hotswap 3.5": 6                                              | 1.2mm SECC Zinc-Coated Steel |                                                    |
| 3.5" Drive (internal): 2 5.25" Drives: 2                                    | (Japan Made)                 |                                                    |
| Hotswap HDD Type:                                                           | Color of Main Chassis        |                                                    |
| 3.5" SAS I/II & SATA I/II/III                                               | Black                        |                                                    |
| Indicators                                                                  | Front Connector              |                                                    |
| Power, HDD, Temperature,<br>Fan (Fan/Temp require sensor<br>board TC-ISF08) | 2x USB 2.0                   |                                                    |
| Switches                                                                    | Motherboard Size             |                                                    |
| Power, Reset                                                                | 12 x 9.6 (ATX, microATX)     |                                                    |