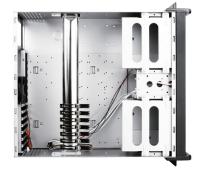

#### **Inside View**

#### **Features**

- 6x3.5" Hotswap Drive Bays
- Front Access USB2.0 x2
- Power and HDD LED
- · Power and Alarm Reset Switch
- 80mm x1 Cooling Fan
- · Optional Aluminum Chassise

#### **Specifications**

| Model Number                                                                | Supported PSU Type           | Cooling Fan                                        |
|-----------------------------------------------------------------------------|------------------------------|----------------------------------------------------|
| D-406ND-B6SA                                                                | PS2, Mini Redundant          | 1x80mm                                             |
| RoHS Compliance                                                             | Expansion Slots              | Optional Fan:                                      |
| YES                                                                         | 7                            | 80mm x1                                            |
| Form factor                                                                 | Material of Handle           | Dimensions (WxHxD)                                 |
| 4 U                                                                         | SECC Zinc-Coated Steel       | Width 19.00" (482.6 mm)<br>Height 7.00" (177.8 mm) |
| Standard Drive Bays                                                         | Material of Main Chassis     | Depth 20.80" (528.3 mm)                            |
| 3.5" Drives: 2 Hotswap 3.5": 6                                              | 1.2mm SECC Zinc-Coated Steel |                                                    |
| 3.5" Drive (internal): 2 5.25" Drives: 2                                    | (Japan Made)                 |                                                    |
| Hotswap HDD Type:                                                           | Color of Main Chassis        |                                                    |
| 3.5" SAS I/II & SATA I/II/III                                               | Black                        |                                                    |
| Indicators                                                                  | Front Connector              |                                                    |
| Power, HDD, Temperature,<br>Fan (Fan/Temp require sensor<br>board TC-ISF08) | 2x USB 2.0                   |                                                    |
| Switches                                                                    | Motherboard Size             |                                                    |
| Power, Reset                                                                | 12 x 9.6 (ATX, microATX)     |                                                    |