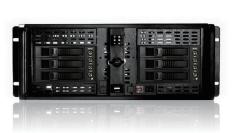

#### **Rear View**

We at iStarUSA Group offer OEM/ODM services for Industrial Power, Custom Power, Chassis, Cabinets, and Data Storage. Through our skilled metal bending, milling, and silk screening we can provide you with unique customizations that will make your product stand out from the rest. With iStarUSA Group's OEM/ODM Solutions you can be sure to receive one-of-a-kind products for your one-of-a-kind business.

#### **Features**

- 6x3.5" Hotswap Drive Bays
- Front Access USB2.0 x2
- Power and HDD LED
- · Power and Alarm Reset Switch
- 80mm x1 Cooling Fan
- · Optional Aluminum Chassise

#### **Specifications**

| Model Number                                                                | Supported PSU Type           | Cooling Fan                                        |
|-----------------------------------------------------------------------------|------------------------------|----------------------------------------------------|
| D-406ND-B6SA                                                                | PS2, Mini Redundant          | 1x80mm                                             |
| RoHS Compliance                                                             | Expansion Slots              | Optional Fan:                                      |
| YES                                                                         | 7                            | 80mm x1                                            |
| Form factor                                                                 | Material of Handle           | Dimensions (WxHxD)                                 |
| 4 U                                                                         | SECC Zinc-Coated Steel       | Width 19.00" (482.6 mm)<br>Height 7.00" (177.8 mm) |
| Standard Drive Bays                                                         | Material of Main Chassis     | Depth 20.80" (528.3 mm)                            |
| 3.5" Drives: 2 Hotswap 3.5": 6                                              | 1.2mm SECC Zinc-Coated Steel |                                                    |
| 3.5" Drive (internal): 2 5.25" Drives: 2                                    | (Japan Made)                 |                                                    |
| Hotswap HDD Type:                                                           | Color of Main Chassis        |                                                    |
| 3.5" SAS I/II & SATA I/II/III                                               | Black                        |                                                    |
| Indicators                                                                  | Front Connector              |                                                    |
| Power, HDD, Temperature,<br>Fan (Fan/Temp require sensor<br>board TC-ISF08) | 2x USB 2.0                   |                                                    |
| Switches                                                                    | Motherboard Size             |                                                    |
| Power, Reset                                                                | 12 x 9.6 (ATX, microATX)     |                                                    |