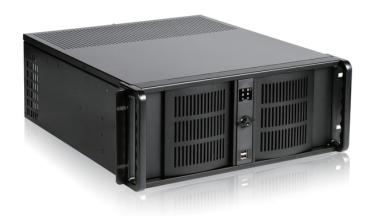

#### **Front View**

#### **Features**

- 6x3.5" Hotswap Drive Bays
- Front Access USB2.0 x2
- Power and HDD LED
- · Power and Alarm Reset Switch
- 80mm x1 Cooling Fan
- · Optional Aluminum Chassise

#### **Specifications**

| Model Number                                                                | Supported PSU Type           | Cooling Fan                                        |
|-----------------------------------------------------------------------------|------------------------------|----------------------------------------------------|
| D-406ND-B6SA                                                                | PS2, Mini Redundant          | 1x80mm                                             |
| RoHS Compliance                                                             | Expansion Slots              | Optional Fan:                                      |
| YES                                                                         | 7                            | 80mm x1                                            |
| Form factor                                                                 | Material of Handle           | Dimensions (WxHxD)                                 |
| 4 U                                                                         | SECC Zinc-Coated Steel       | Width 19.00" (482.6 mm)<br>Height 7.00" (177.8 mm) |
| Standard Drive Bays                                                         | Material of Main Chassis     | Depth 20.80" (528.3 mm)                            |
| 3.5" Drives: 2 Hotswap 3.5": 6                                              | 1.2mm SECC Zinc-Coated Steel |                                                    |
| 3.5" Drive (internal): 2 5.25" Drives: 2                                    | (Japan Made)                 |                                                    |
| Hotswap HDD Type:                                                           | Color of Main Chassis        |                                                    |
| 3.5" SAS I/II & SATA I/II/III                                               | Black                        |                                                    |
| Indicators                                                                  | Front Connector              |                                                    |
| Power, HDD, Temperature,<br>Fan (Fan/Temp require sensor<br>board TC-ISF08) | 2x USB 2.0                   |                                                    |
| Switches                                                                    | Motherboard Size             |                                                    |
| Power, Reset                                                                | 12 x 9.6 (ATX, microATX)     |                                                    |