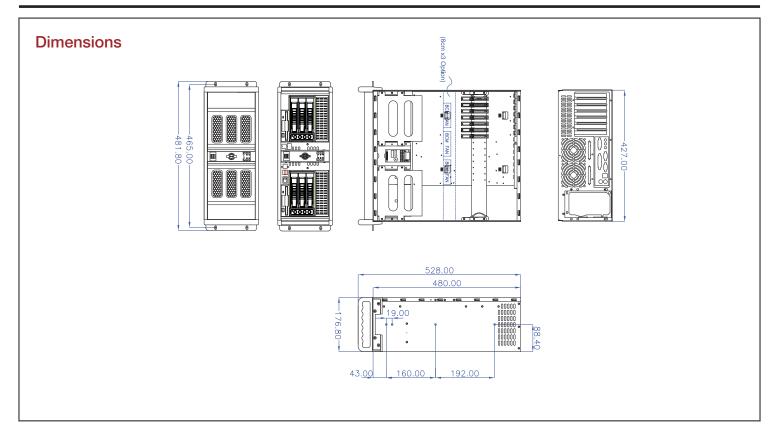

#### **Specifications**

| Model Number                                                                 | Supported PSU Type                           | Front Connector                                                          |
|------------------------------------------------------------------------------|----------------------------------------------|--------------------------------------------------------------------------|
| D-406SE-B6SA                                                                 | PS2, Mini Redundant                          | 2x USB 2.0                                                               |
| RoHS Compliance                                                              | Expansion Slots                              | Air Filter                                                               |
| YES                                                                          | 7                                            | Removable & Washable                                                     |
| Form factor                                                                  | Security                                     | Motherboard Size                                                         |
| 4 U                                                                          | Front Bezel Key Lock                         | 12 x 9.6 (ATX, microATX)                                                 |
| Standard Drive Bays                                                          | Material of Front Bezel                      | Cooling Fan                                                              |
| 3.5" Drives: 2 Hotswap 3.5": 6   3.5" Drive (internal): 2 5.25" Drives: 2    | Aluminum alloy                               | 1x80mm                                                                   |
| Hotswap HDD Type:                                                            | Material of Handle                           | Optional Fan:                                                            |
| 3.5" SAS I/II & SATA I/II/III                                                | SECC Zinc-Coated Steel                       | 80mm x1                                                                  |
| Indicators                                                                   | Material of Main Chassis                     | Dimensions (WxHxD)                                                       |
| Power, HDD, Temperature,<br>Fan (Fan/Temp require sensor<br>board TC-ISF08 ) | 1.2mm SECC Zinc-Coated Steel<br>(Japan Made) | Width19.00" ( 482.6 mm )Height7.00" ( 177.8 mm )Depth20.80" ( 528.3 mm ) |
| Switches                                                                     | Color of Main Chassis                        |                                                                          |
| Power, Reset                                                                 | Black                                        |                                                                          |

#### **Front View**

#### **Inside View**

#### **Rear View**

We at iStarUSA Group offer OEM/ODM services for Industrial Power, Custom Power, Chassis, Cabinets, and Data Storage. Through our skilled metal bending, milling, and silk screening we can provide you with unique customizations that will make your product stand out from the rest. With iStarUSA Group's OEM/ODM Solutions you can be sure to receive one-of-a-kind products for your one-of-a-kind business.