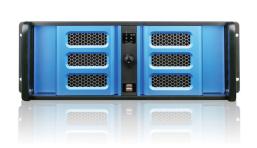

| Material of Main Chassis                     | Dimensions (WxHxD)                                                       |
| Power, HDD, Temperature,<br>Fan (Fan/Temp require sensor<br>board TC-ISF08 ) | 1.2mm SECC Zinc-Coated Steel<br>(Japan Made) | Width19.00" ( 482.6 mm )Height7.00" ( 177.8 mm )Depth20.80" ( 528.3 mm ) |
| Switches                                                                     | Color of Main Chassis                        |                                                                          |
| Power, Reset                                                                 | Black                                        |                                                                          |

#### **Front View**



#### **Inside View**



#### **Rear View**



We at iStarUSA Group offer OEM/ODM services for Industrial Power, Custom Power, Chassis, Cabinets, and Data Storage. Through our skilled metal bending, milling, and silk screening we can provide you with unique customizations that will make your product stand out from the rest. With iStarUSA Group's OEM/ODM Solutions you can be sure to receive one-of-a-kind products for your one-of-a-kind business.



# D-406SE-B6SA



### **Ordering Information**

| Model          | Description                                   |
|----------------|-----------------------------------------------|
| D406SE-B6BL    | D-406SE-B6SA with Blue HDD Handle and Bezel   |
| D406SE-B6BK-BK | D-406SE-B6SA with Black HDD Handle and Bezel  |
| D406SE-B6RD-RD | D-406SE-B6SA