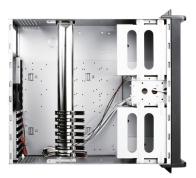

| Material of Main Chassis                     | Dimensions (WxHxD)                                                       |
| Power, HDD, Temperature,<br>Fan (Fan/Temp require sensor<br>board TC-ISF08 ) | 1.2mm SECC Zinc-Coated Steel<br>(Japan Made) | Width19.00" ( 482.6 mm )Height7.00" ( 177.8 mm )Depth20.80" ( 528.3 mm ) |
| Switches                                                                     | Color of Main Chassis                        |                                                                          |
| Power, Reset                                                                 | Black                                        |                                                                          |

#### **Front View**



#### **Inside View**



#### **Rear View**



We at iStarUSA Group offer OEM/ODM services for Industrial Power, Custom Power, Chassis, Cabinets, and Data Storage. Through our skilled metal bending, milling, and silk screening we can provide you with unique customizations that will make your product stand out from the rest. With iStarUSA Group's OEM/ODM Solutions you can be sure to receive one-of-a-kind products for your one-of-a-kind business.



# D-406SE-B6SA



### **Ordering Information**

| Model          | Description                                   |
|----------------|-----------------------------------------------|
| D406SE-B6BL    | D-406SE-B6SA with Blue HDD Handle and Bezel   |
| D406SE-B6BK-BK | D-406SE-B6SA with Black HDD Handle and Bezel  |
| D406SE-B6RD-RD | D-406SE-B6SA with Red HDD Handle and