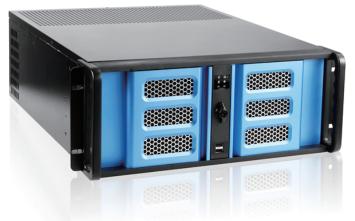

# D-406SE-B6SA

# 4U Compact Stylish 6x3.5" Hotswap Server Chassis

#### **Features**

- 6x3.5" Hotswap Drive Bays
- Front Access USB2.0 x2
- Power and HDD LED
- Power and Alarm Reset Switch
- 80mm x1 Cooling Fan
- Optional Aluminum Chassis