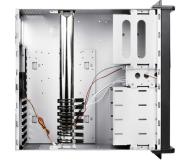

|
| Indicators                               | Material of Main Chassis                     | Optional Fan:                                                                 |
| Power, HDD, Temperature, Fan             | 1.2mm SECC Zinc-Coated Steel<br>(Japan Made) | 1x80mm                                                                        |
| Switches                                 | Color of Front Bezel                         | Dimensions (WxHxD)                                                            |
| Power, Reset                             | Black                                        | Width 19.00" ( 482.6 mm ) Height 7.00" ( 177.8 mm ) Depth 20.80" ( 528.3 mm ) |

#### Front View



# **Inside View**



#### **Rear View**



We at iStarUSA Group offer OEM/ODM services for Industrial Power, Custom Power, Chassis, Cabinets, and Data Storage. Through our skilled metal bending, milling, and silk screening we can provide you with unique customizations that will make your product stand out from the rest. With iStarUSA Group's OEM/ODM Solutions you can be sure to receive one-of-a-kind products for your one-of-a-kind business.





# **Ordering Information**

| Model       | Description                          |
|-------------|--------------------------------------|
| D407P-DE4BK | D-407P-DE4 with Black HDD Handle     |
| D407P-DE4BL | D-407P-DE4 with Blue HDD Handle      |
| D407P-DE4RD | D-407P-DE4 with Red HDD Handle       |
| D407P-DE4SL | D-407P-DE4 with Silver HDD Handle    |
| D407P-DE4