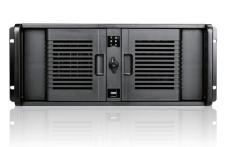

| 1x80mm                                                                        |
| Indicators                               | Material of Main Chassis                     | Optional Fan:                                                                 |
| Power, HDD, Temperature, Fan             | 1.2mm SECC Zinc-Coated Steel<br>(Japan Made) | 1x80mm                                                                        |
| Switches                                 | Color of Front Bezel                         | Dimensions (WxHxD)                                                            |
| Power, Reset                             | Black                                        | Width 19.00" ( 482.6 mm ) Height 7.00" ( 177.8 mm ) Depth 20.80" ( 528.3 mm ) |

#### Front View



# **Inside View**



#### **Rear View**



We at iStarUSA Group offer OEM/ODM services for Industrial Power, Custom Power, Chassis, Cabinets, and Data Storage. Through our skilled metal bending, milling, and silk screening we can provide you with unique customizations that will make your product stand out from the rest. With iStarUSA Group's OEM/ODM Solutions you can be sure to receive one-of-a-kind products for your one-of-a-kind business.





# **Ordering Information**

| Model       | Description                          |
|-------------|--------------------------------------|
| D407P-DE4BK | D-407P-DE4 with Black HDD Handle     |
| D407P-DE4BL | D-407P-DE4 with Blue HDD Handle      |
| D407P-DE4RD | D-407P-DE4 with Red HDD Handle       |
| D407P-DE4SL | D-407P-DE4 with Silver HDD Ha