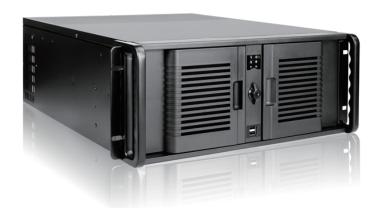

# **D-407P-DE4**

# 4U Compact Stylish 4x3.5" Trayless Hotswap Rackmount Chassis

#### **Features**

- Front Access USB2.0 x2
- 80mm x1 Cooling Fan
- · Removable Air Filter
- Power and HDD LED
- · Power and Alarm Reset Switch
- · Optional Aluminum Chassis
- 4x3.5" SAS/SATA Hot-Swap

#### Front View