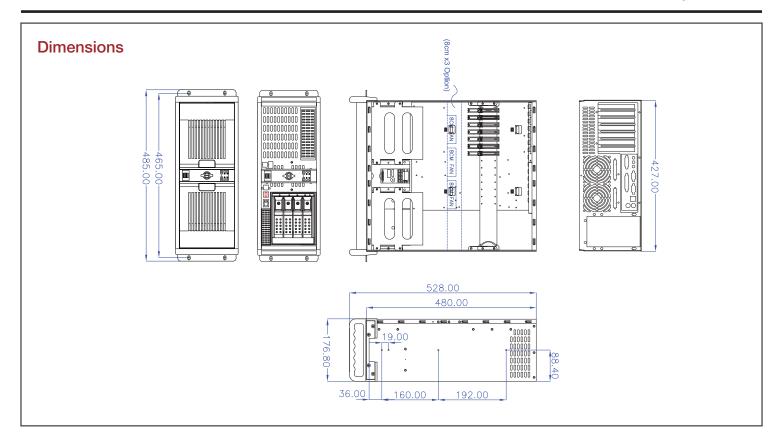

#### Front View

# **Inside View**

#### **Rear View**

We at iStarUSA Group offer OEM/ODM services for Industrial Power, Custom Power, Chassis, Cabinets, and Data Storage. Through our skilled metal bending, milling, and silk screening we can provide you with unique customizations that will make your product stand out from the rest. With iStarUSA Group's OEM/ODM Solutions you can be sure to receive one-of-a-kind products for your one-of-a-kind business.