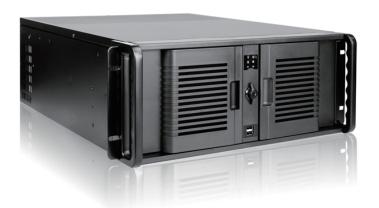

# **D-407P-DE6**

# 4U Compact Stylish 6x3.5" Trayless Hotswap Rackmount Chassis

#### **Features**

- Front Access USB2.0 x2
- 80mm x1 Cooling Fan
- Removable Air Filter
- Power and HDD LED
- · Power and Alarm Reset Switch
- Optional Aluminum Chassis
- 6x3.5" SAS/SATA Hot-Swap