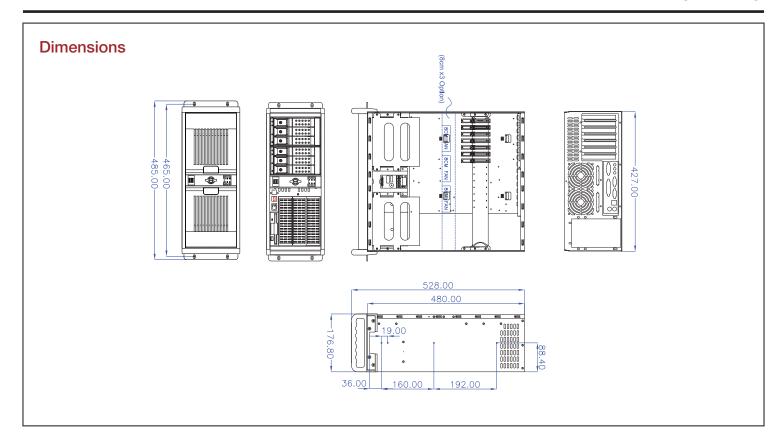

#### **Specifications**

| Model Number                             | Supported PSU Type                           | Color of Main Chassis                                                         |
|------------------------------------------|----------------------------------------------|-------------------------------------------------------------------------------|
| D-407P-DE6                               | PS2                                          | Black                                                                         |
| RoHS Compliance                          | Expansion Slots                              | Front Connector                                                               |
| YES                                      | 7                                            | 2x USB 2.0                                                                    |
| Form factor                              | Security                                     | Air Filter                                                                    |
| 4 U                                      | Front Bezel                                  | Removable & Washable                                                          |
| Standard Drive Bays                      | Material of Front Bezel                      | Motherboard Size                                                              |
| 3.5" Drives: 1 Hotswap 3.5": 6           | Plastic                                      | 12 x 9.6 (ATX, microATX)                                                      |
| 3.5" Drive (internal): 1 5.25" Drives: 3 |                                              |                                                                               |
| Hotswap HDD Type:                        | Material of Handle                           | Cooling Fan                                                                   |
| 3.5" SAS I/II & SATA I/II/III            | SECC Zinc-Coated Steel                       | 1x80mm                                                                        |
| Indicators                               | Material of Main Chassis                     | Optional Fan:                                                                 |
| Power, HDD, Temperature, Fan             | 1.2mm SECC Zinc-Coated Steel<br>(Japan Made) | 1x80mm                                                                        |
| Switches                                 | Color of Front Bezel                         | Dimensions (WxHxD)                                                            |
| Power, Reset                             | Black                                        | Width 19.00" ( 482.6 mm ) Height 7.00" ( 177.8 mm ) Depth 20.80" ( 528.3 mm ) |