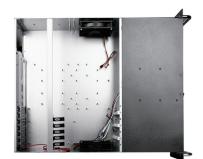

|
| 5.25" Drives: 1     |                                                                               |
| Hotswap HDD Type:   | Motherboard Size                                                              |
| 2.5" SATA I/II/III  | 12 x 13 (EATX, ATX, microATX)                                                 |
| Indicators          | Cooling Fan                                                                   |
| Power, HDD          | 2x120mm                                                                       |
| Switches            | Dimensions (WxHxD)                                                            |
| Power               | Width 19.00" ( 482.6 mm ) Height 7.00" ( 177.8 mm ) Depth 25.00" ( 635.0 mm ) |

#### **Front View**



#### **Inside View**



#### **Rear View**



We at iStarUSA Group offer OEM/ODM services for Industrial Power, Custom Power, Chassis, Cabinets, and Data Storage. Through our skilled metal bending, milling, and silk screening we can provide you with unique customizations that will make your product stand out from the rest. With iStarUSA Group's OEM/ODM Solutions you can be sure to receive one-of-a-kind products for your one-of-a-kind business.





## **Ordering Information**

| Description                            |
|----------------------------------------|
| 4U 36-Bay Hotswap 2.5" HDD SSD Storage |
| Server Rackmount                       |
|                                        |

### **Optional Accessories**

| Category         | Model                           |
|------------------|-------------------