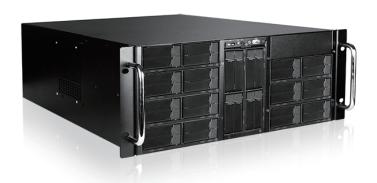

#### **Front View**

#### **Features**

- Supports 36 hotswap 2.5" HDDs/SSDs
- · Supports SATA 6.0Gb/s Hard Drives
- Front Access USB2.0 with Power and HDD LEDs
- 120mm x 2 Cooling Fans on Sides
- ATX and PS2 mini Redundant Power Supply Compatible