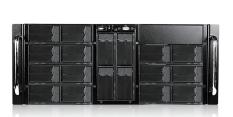

|
| 5.25" Drives: 1     |                                                                               |
| Hotswap HDD Type:   | Motherboard Size                                                              |
| 2.5" SATA I/II/III  | 12 x 13 (EATX, ATX, microATX)                                                 |
| Indicators          | Cooling Fan                                                                   |
| Power, HDD          | 2x120mm                                                                       |
| Switches            | Dimensions (WxHxD)                                                            |
| Power               | Width 19.00" ( 482.6 mm ) Height 7.00" ( 177.8 mm ) Depth 25.00" ( 635.0 mm ) |

#### **Front View**



#### **Inside View**



#### **Rear View**



We at iStarUSA Group offer OEM/ODM services for Industrial Power, Custom Power, Chassis, Cabinets, and Data Storage. Through our skilled metal bending, milling, and silk screening we can provide you with unique customizations that will make your product stand out from the rest. With iStarUSA Group's OEM/ODM Solutions you can be sure to receive one-of-a-kind products for your one-of-a-kind business.





## **Ordering Information**

| Description                            |
|----------------------------------------|
| 4U 36-Bay Hotswap 2.5" HDD SSD Storage |
| Server Rackmount                       |
|                                        |

### **Optional Accessories**

| Category         | Model                           |
|--------------