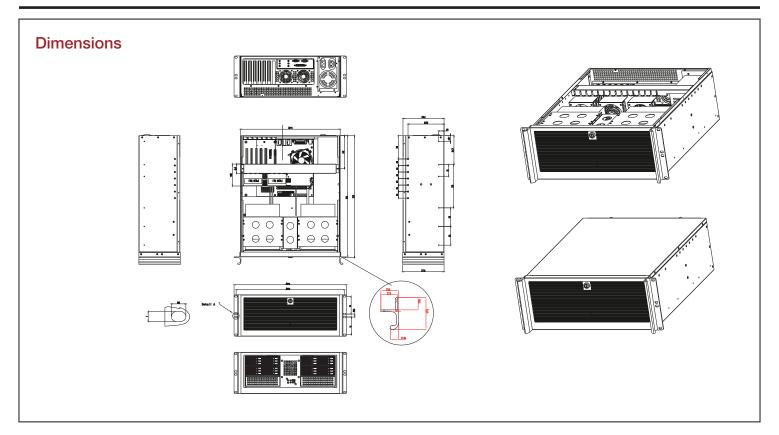

#### **Front View**

#### **Inside View**

#### **Rear View**

We at iStarUSA Group offer OEM/ODM services for Industrial Power, Custom Power, Chassis, Cabinets, and Data Storage. Through our skilled metal bending, milling, and silk screening we can provide you with unique customizations that will make your product stand out from the rest. With iStarUSA Group's OEM/ODM Solutions you can be sure to receive one-of-a-kind products for your one-of-a-kind business.