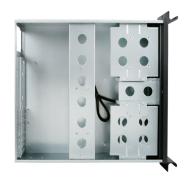

|
| Indicators                                                   | Color of Main Chassis       |                                                                                   |
| Power, HDD                                                   | Black                       |                                                                                   |
| Switches                                                     | Front Connector             |                                                                                   |
| Power, Reset                                                 | Front USB 2.0 x 2 Connector |                                                                                   |

#### **Front View**



#### **Inside View**



#### **Rear View**



We at iStarUSA Group offer OEM/ODM services for Industrial Power, Custom Power, Chassis, Cabinets, and Data Storage. Through our skilled metal bending, milling, and silk screening we can provide you with unique customizations that will make your product stand out from the rest. With iStarUSA Group's OEM/ODM Solutions you can be sure to receive one-of-a-kind products for your one-of-a-kind business.



# D-416-4B126SA



# **Ordering Information**

| Model         | Description                                    |
|---------------|------------------------------------------------|
| D-416-4B126SA | 4U Compact Stylish Rackmount Chassis 24 x 2.5" |
|               | Hotswap Drives PS2 PSU                         |

# **Optional Accessories**

| Category         | Model