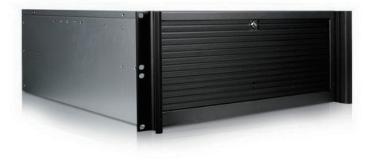

# **D-416-4B126SA**

# 4U Compact Stylish Rackmount Chassis 24 x 2.5" Hotswap Drives PS2 PSU



#### **Features**

- Supports front access USB ports
- Supports standard ATX power supplies
- Compatible with redundant power supplies
- 24 hot-swappable bays for 2.5" HDDs/SSDs
- Key lock front bezel to prevent unauthorized access

### **Specifications**

| Model Number                                                 | Expansion Slots             | Motherboard Size                                                                  |
|--------------------------------------------------------------|-----------------------------|-----------------------------------------------------------------------------------|
| D-416-4B126SA                                                | 7                           | 12 x 9.6 (ATX, microATX)                                                          |
| Ro