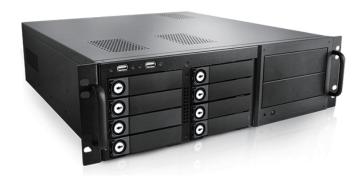

# 3U 8x 3.5" Bay Tool-less Hotswap Micro-ATX Chassis

#### **Features**

- 8x Tool-Less Hotswappable 3.5" Drive Bay. Compatible with 2.5" SSD/HDD (screws needed)
- 2 x 5.25" drive bay
- Front Access USB 2.0x2
- 1x Internal 3.5" drive bay
- 80mm x3 cooling fan inside
- Power LED and Switch

### **Front View**

**Inside View** 

We at iStarUSA Group offer OEM/ODM services for Industrial Power, Custom Power, Chassis, Cabinets, and Data Storage. Through our skilled metal bending, milling, and silk screening we can provide you with unique customizations that will make your product stand out from the rest. With iStarUSA Group's OEM/ODM Solutions you can be sure to receive one-of-a-kind products for your one-of-a-kind business.