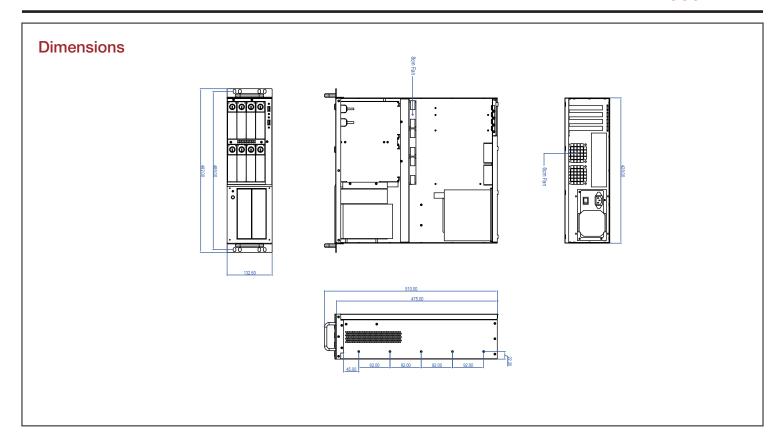

## **Specifications**

| Model Number                             | Supported PSU Type             | Cooling Fa               | n                                                               |
|------------------------------------------|--------------------------------|--------------------------|-----------------------------------------------------------------|
| D-A380-MATX                              | PS2, Mini Redundant            | 3x80mm                   |                                                                 |
| RoHS Compliance                          | Expansion Slots                | Optional Fa              | an:                                                             |
| YES                                      | 4                              | 60mm x2                  |                                                                 |
| Form factor                              | Material of Handle             | Dimensions (WxHxD)       |                                                                 |
| 3 U                                      | Aluminum                       | Width<br>Height<br>Depth | 18.98" ( 482.1 mm )<br>5.22" ( 132.6 mm )<br>20.08" ( 510.0 mm) |
| Standard Drive Bays                      | Material of Main Chassis       | ·                        | ,                                                               |
| 3.5" Drive (internal): 1 5.25" Drives: 2 | SGCC 1.0mm                     |                          |                                                                 |
| Hotswap 3.5": 8                          |                                |                          |                                                                 |
| Hotswap HDD Type:                        | Color of Main Chassis          |                          |                                                                 |
| 3.5" SAS I/II & SATA I/II/III            | Black                          |                          |                                                                 |
| Indicators                               | Front Connector                |                          |                                                                 |
| Power                                    | 2x USB 2.0                     |                          |                                                                 |
| Switches                                 | Motherboard Size               |                          |                                                                 |
| Power                                    | 9.6 x 9.6 (microATX, mini-ITX) |                          |                                                                 |