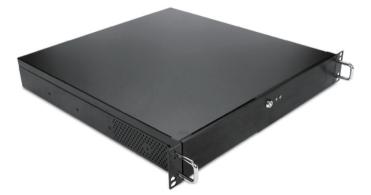

# **DN-105-T**

## 1.5U Compact 5.25" Bay microATX Chassis



#### **Features**

- Sleek aluminum front bezel with key lock design
- Supports standard 1U single and Flex power supply
- Standard 5.25" bay and slim optical drive bay
- (12.7mm height) available
- 2x USB 3.0 ports in front for easy access

#### **Specifications**

| Model Number                                                     | Expansion Slots          | Front Connector                                                              |
|------------------------------------------------------------------|--------------------------|------------------------------------------------------------------------------|
| DN-105-T                                                         | 2                        | 2x USB 3.0                                                                   |
| RoHS