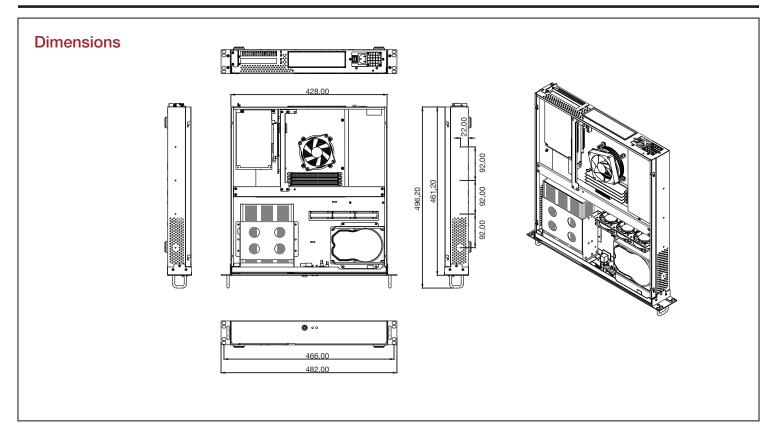

#### **Specifications**

| Model Number                                                     | Expansion Slots          | Front Connector                                                              |
|------------------------------------------------------------------|--------------------------|------------------------------------------------------------------------------|
| DN-105-T                                                         | 2                        | 2x USB 3.0                                                                   |
| RoHS Compliance                                                  | Security                 | Motherboard Size                                                             |
| YES                                                              | Key Lock                 | 9.6 x 9.6 (microATX, mini-ITX)                                               |
| Form factor                                                      | Material of Front Bezel  | Optional Fan:                                                                |
| 1.5 U                                                            | Aluminum                 | 60mm x3                                                                      |
| Standard Drive Bays                                              | Material of Handle       | Dimensions (WxHxD)                                                           |
| 3.5" Drive (internal): 2 Slim 5.25" Optical: 1   5.25" Drives: 1 | Steel                    | Width 18.98" (482.1 mm)<br>Height 2.63" (66.8 mm)<br>Depth 19.54" (496.3 mm) |
| Indicators                                                       | Material of Main Chassis |                                                                              |
| Power, HDD                                                       | SGCC 1.0mm               |                                                                              |
| Switches                                                         | Color of Front Bezel     |                                                                              |
| Power                                                            | Black                    |                                                                              |
| Supported PSU Type                                               | Color of Main Chassis    |                                                                              |
| 1U Flex                                                          | Black                    |                                                                              |

#### **Front View**

#### **Inside View**

**Rear View** 

We at iStarUSA Group offer OEM/ODM services for Industrial Power, Custom Power, Chassis, Cabinets, and Data Storage. Through our skilled metal bending, milling, and silk screening we can provide you with unique customizations that will make your product stand out from the rest. With iStarUSA Group's OEM/ODM Solutions you can be sure to receive one-of-a-kind products for your one-of-a-kind business.